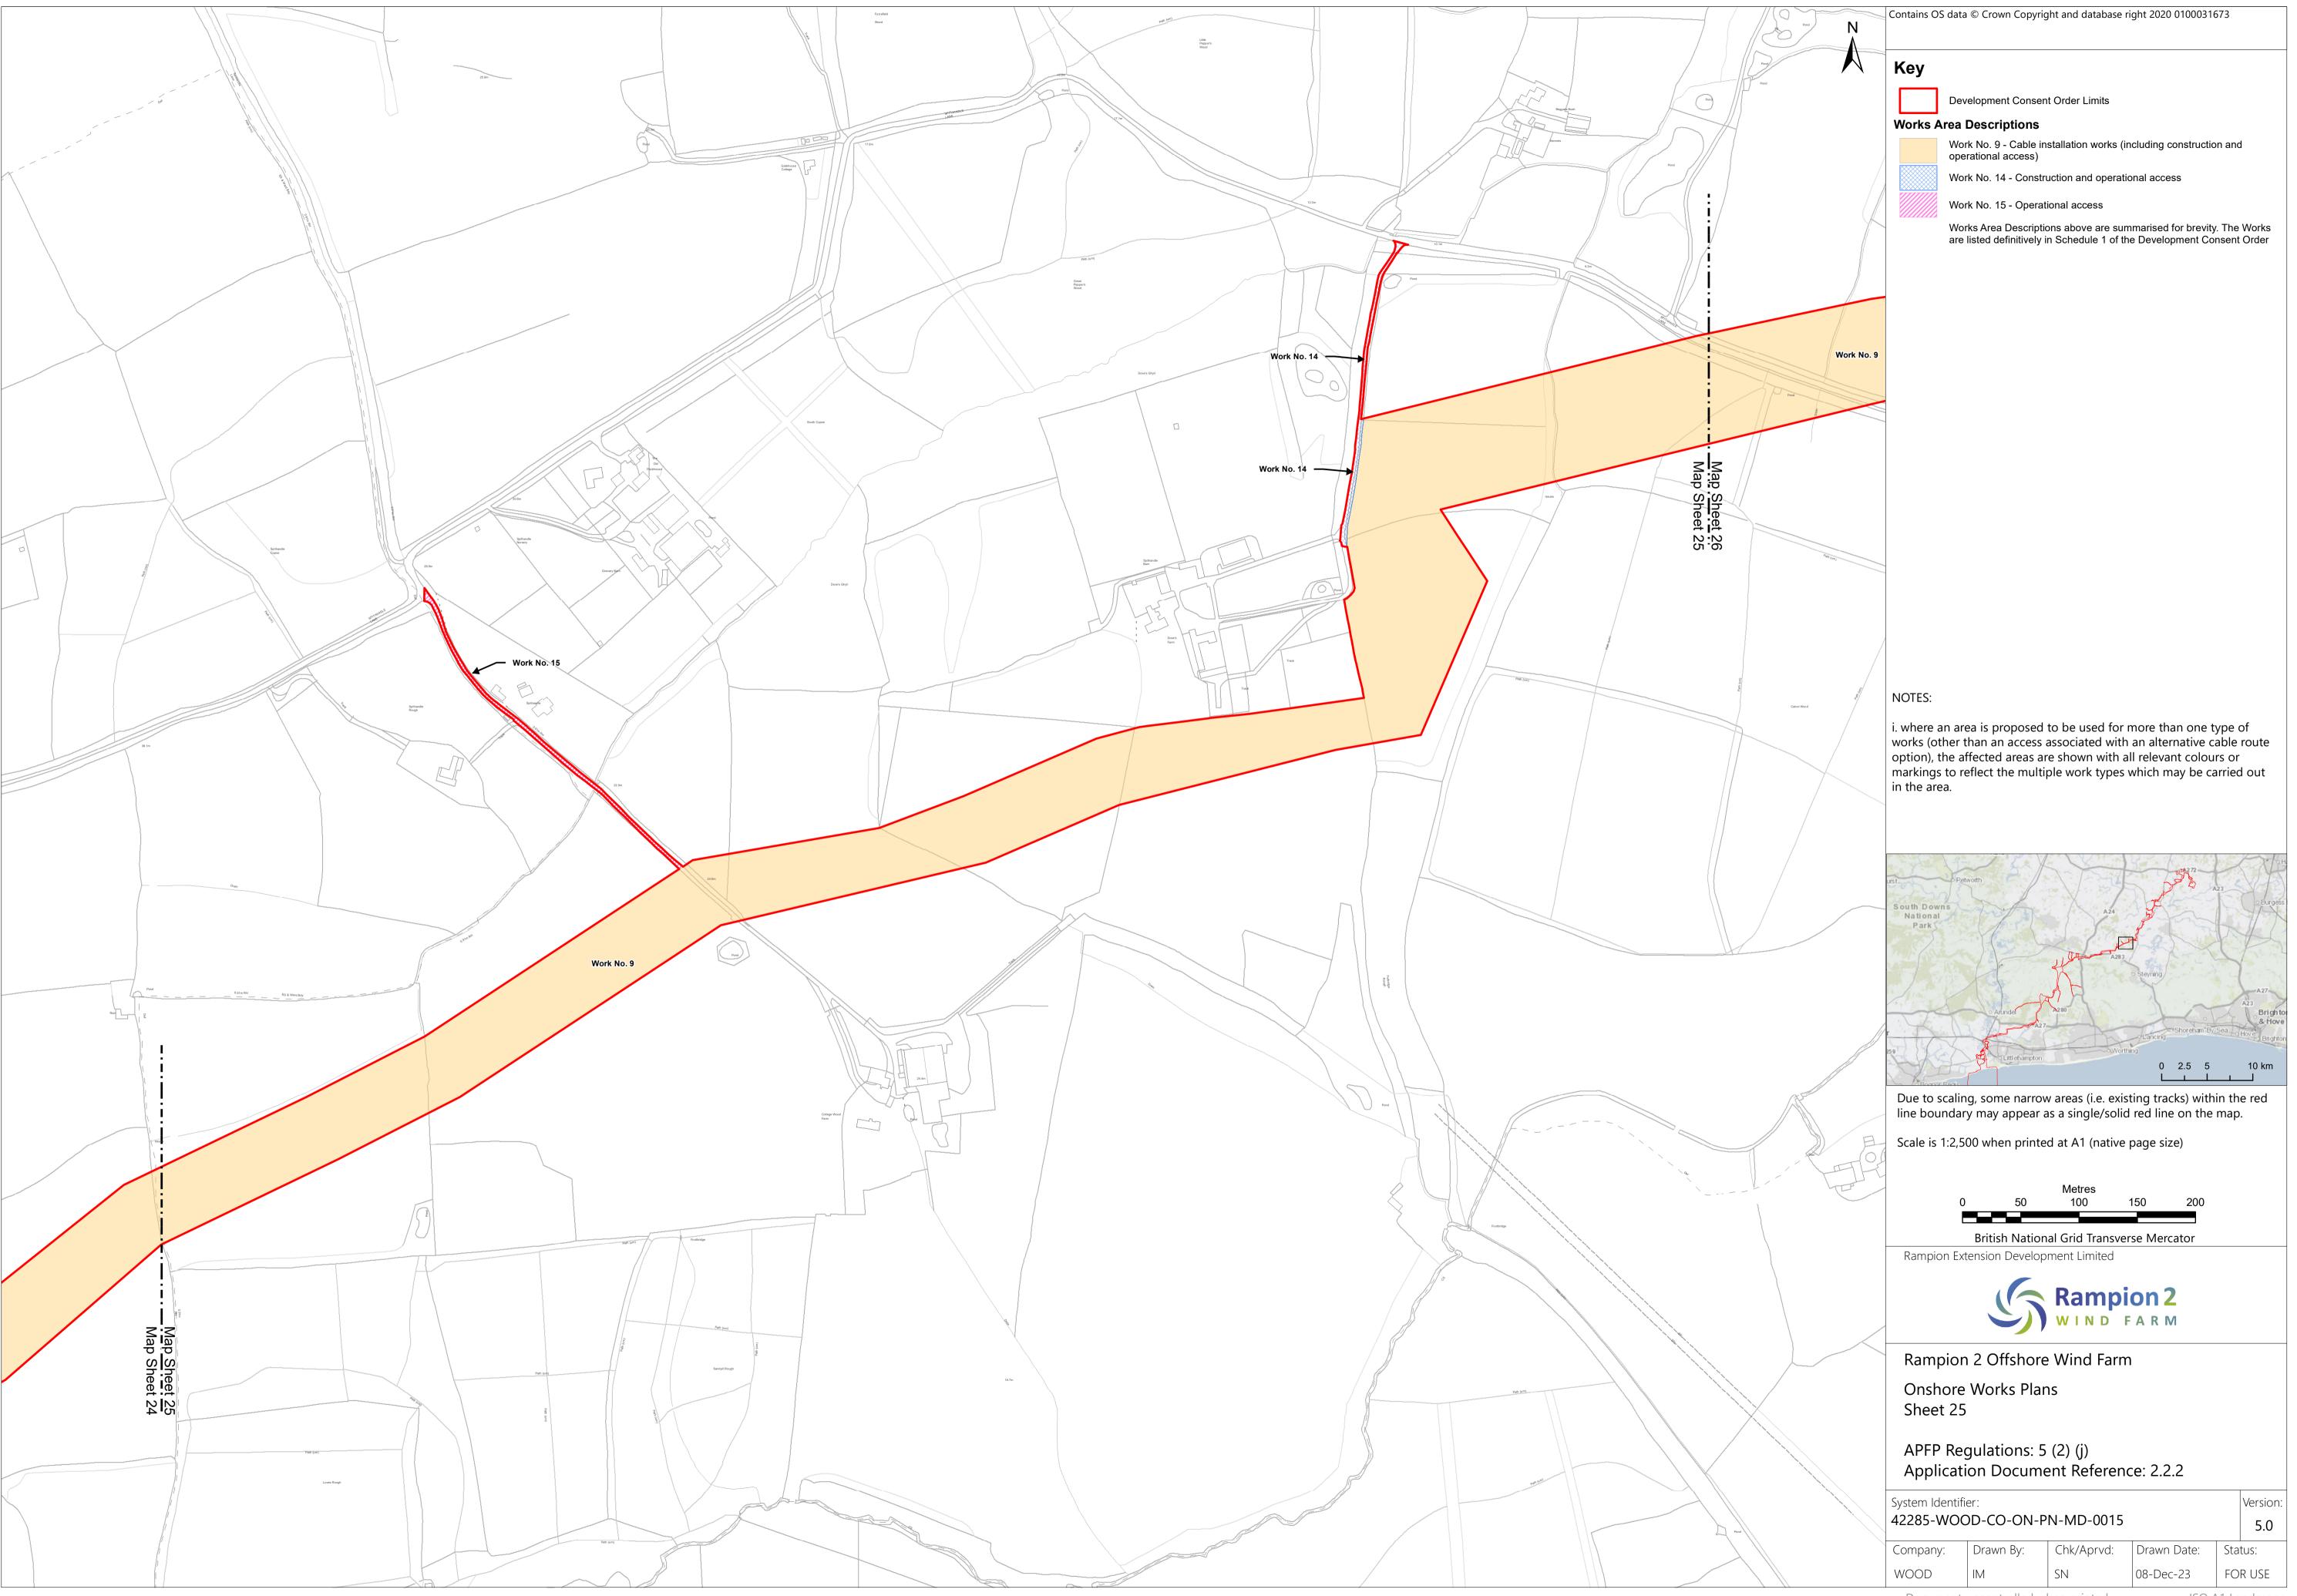

| Checked by | Approved by |
|----------|------------|-------------------------------------------------------------------------------------------------------------------------------------------------------------------|--------------------|------------|-------------|
| Α        | 04/08/2023 | Final for DCO<br>Application                                                                                                                                      | Wood UK<br>Limited | RED        | RED         |
| В        | 16/01/2024 | Amended Work No.6 include the full intertidal area shown in Land Plans and added sheets 01a and 01b. Inset added to Sheet 24 and minor amendments to text in key. | Wood UK<br>Limited | RED        | RED         |











































































Page intentionally blank