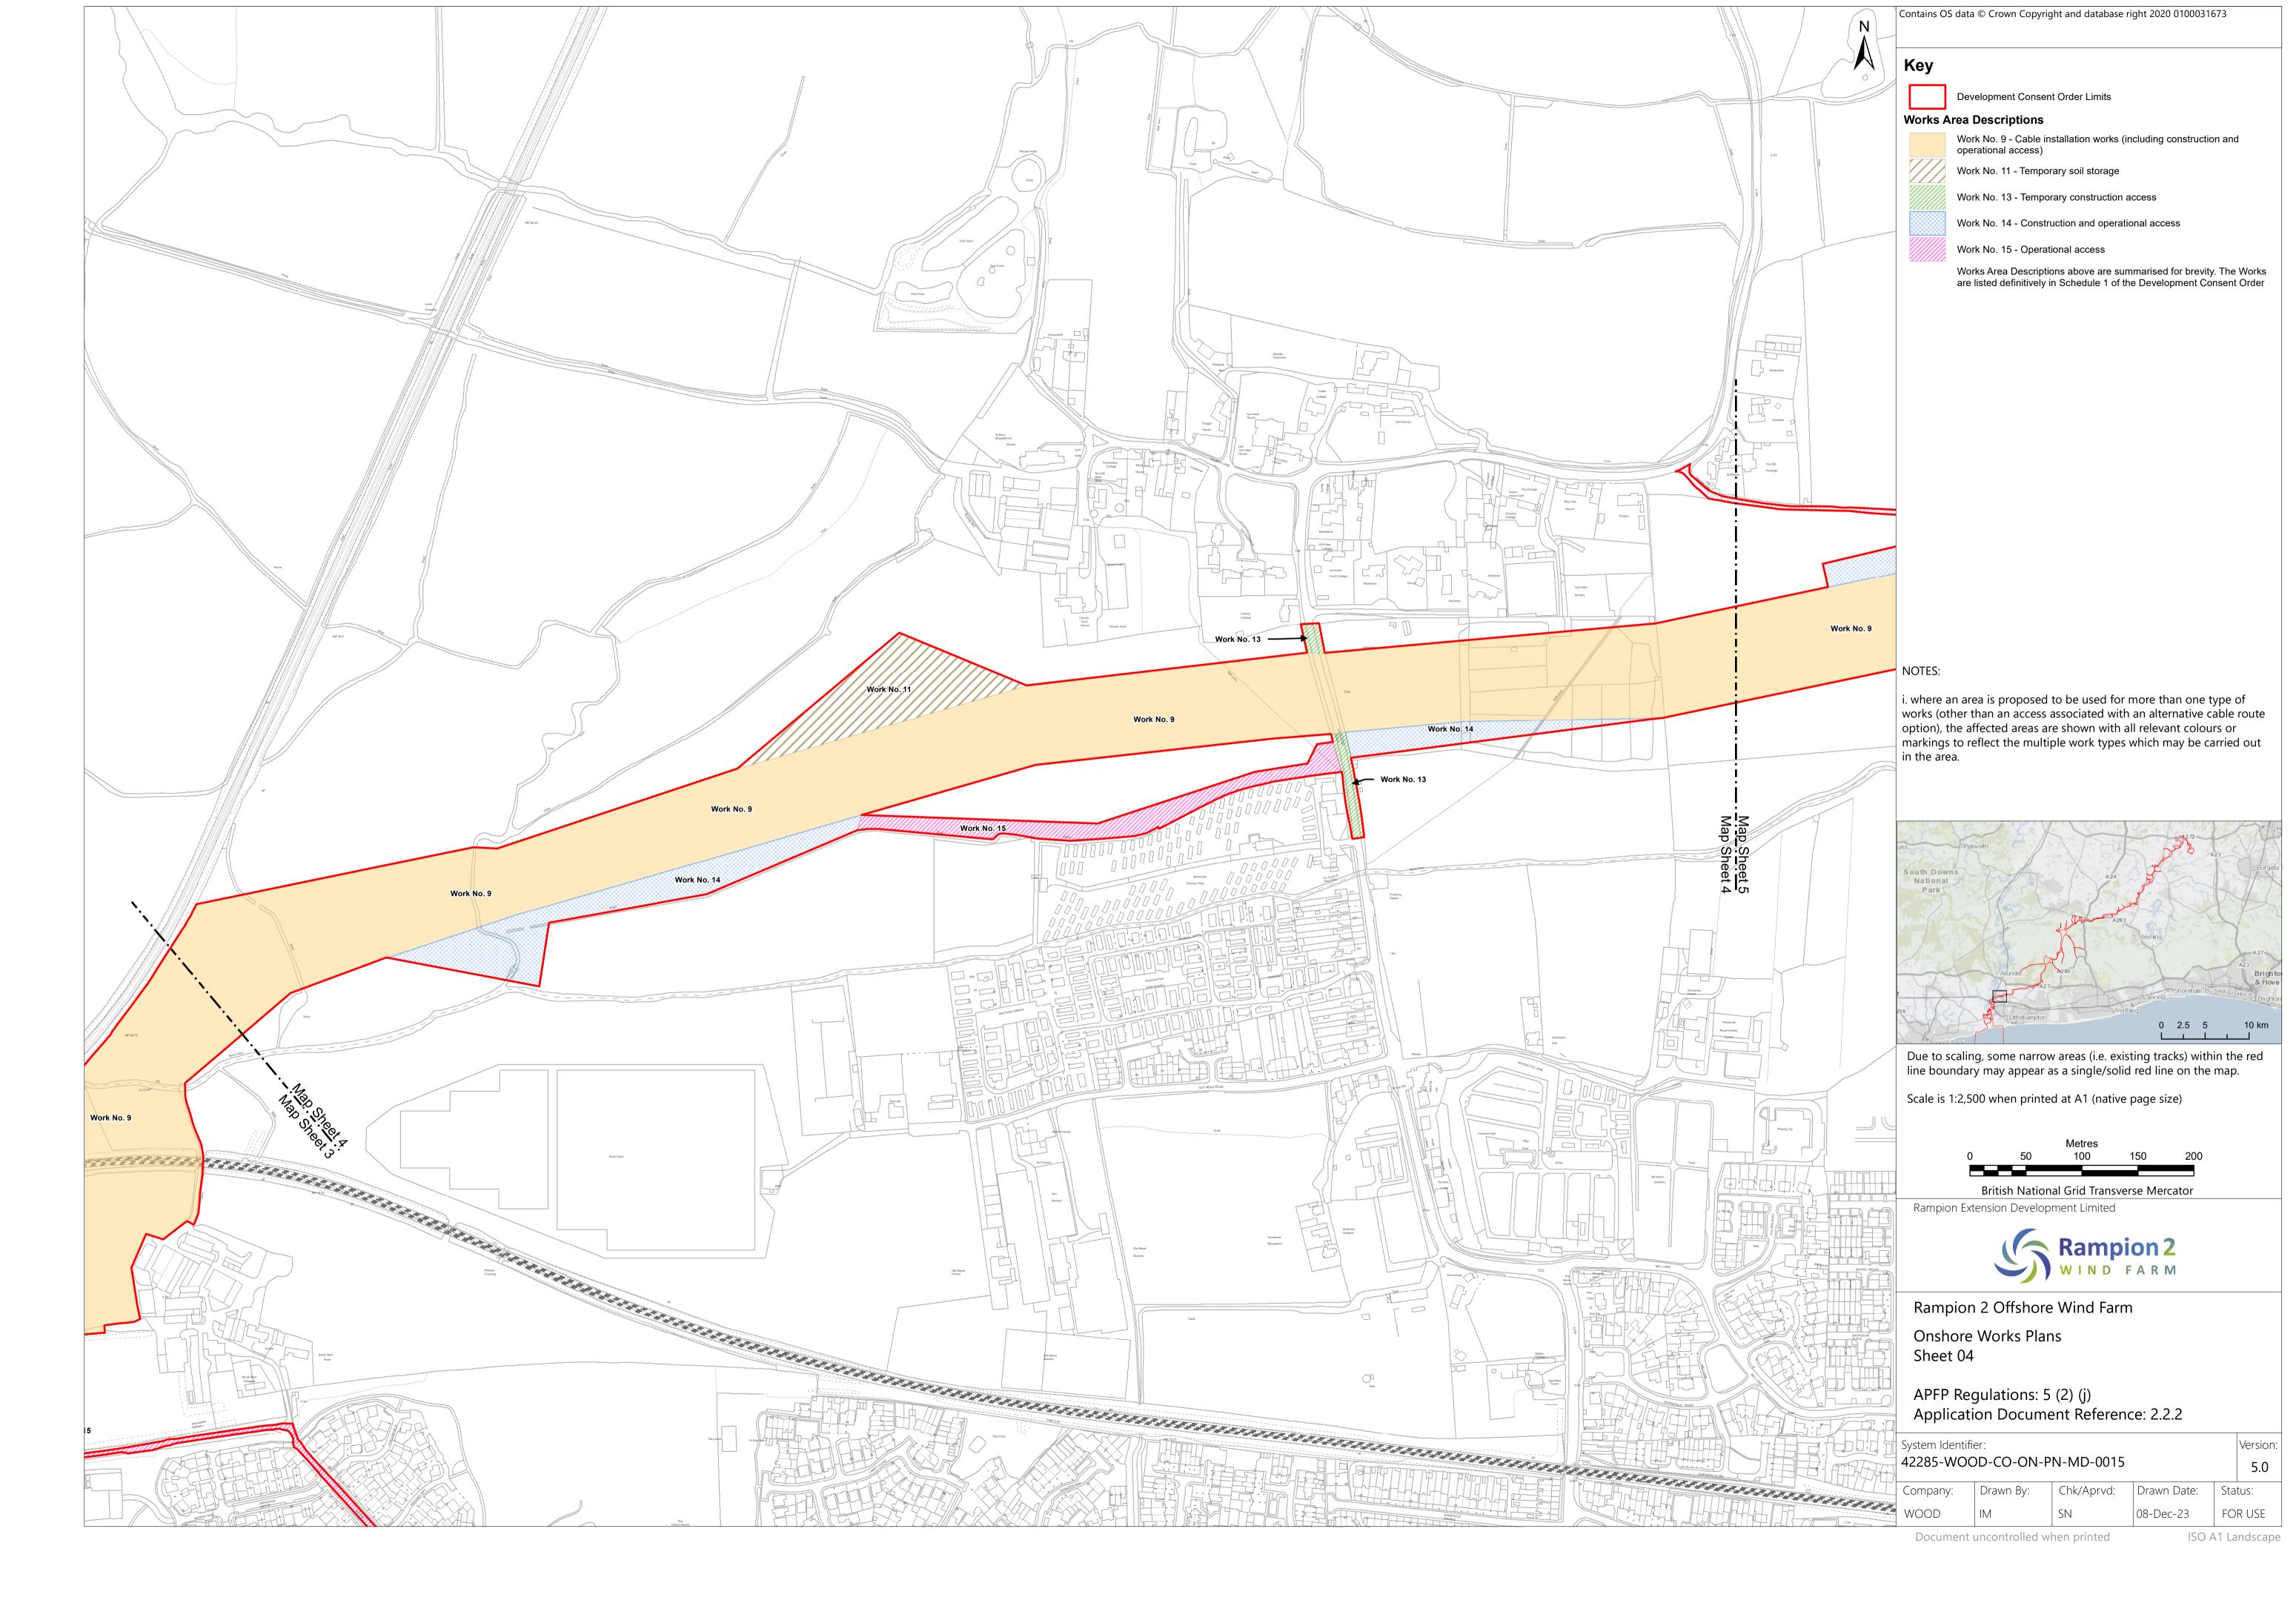

| Author             | Checked by | Approved by |
|----------|------------|-------------------------------------------------------------------------------------------------------------------------------------------------------------------|--------------------|------------|-------------|
| Α        | 04/08/2023 | Final for DCO<br>Application                                                                                                                                      | Wood UK<br>Limited | RED        | RED         |
| В        | 16/01/2024 | Amended Work No.6 include the full intertidal area shown in Land Plans and added sheets 01a and 01b. Inset added to Sheet 24 and minor amendments to text in key. | Wood UK<br>Limited | RED        | RED         |











































































Page intentionally blank