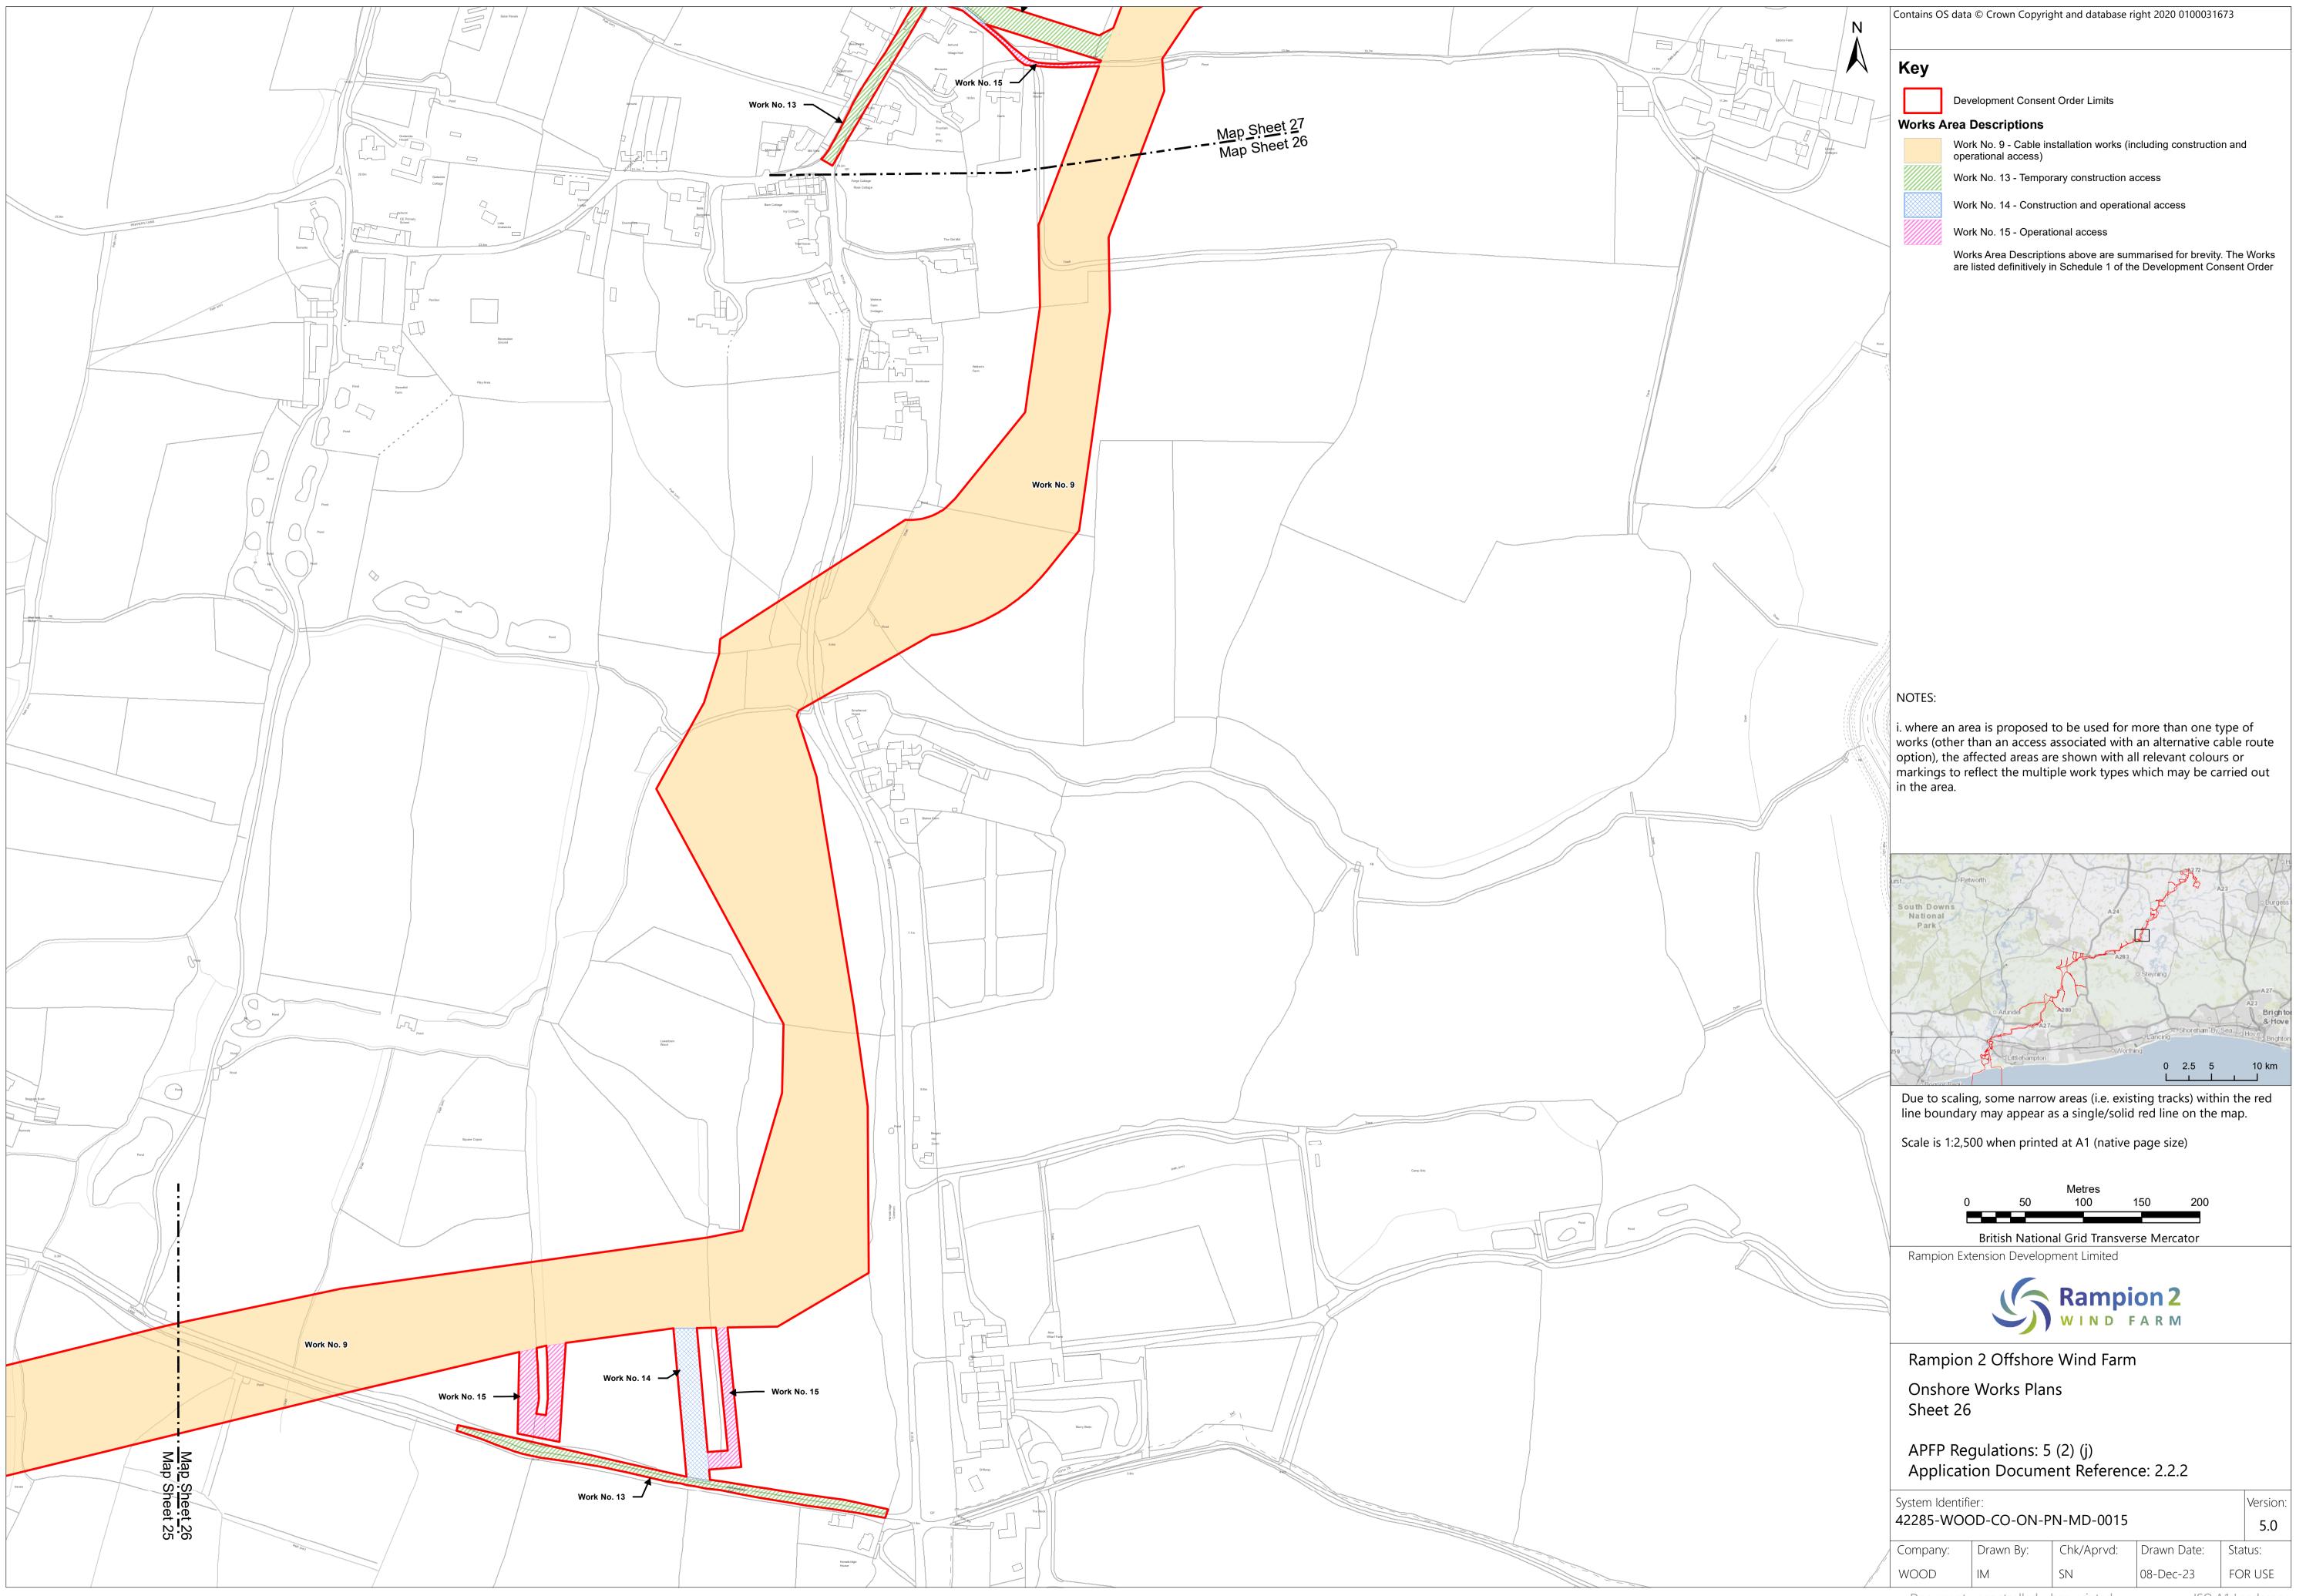

| Checked by | Approved by |
|----------|------------|-------------------------------------------------------------------------------------------------------------------------------------------------------------------|--------------------|------------|-------------|
| Α        | 04/08/2023 | Final for DCO<br>Application                                                                                                                                      | Wood UK<br>Limited | RED        | RED         |
| В        | 16/01/2024 | Amended Work No.6 include the full intertidal area shown in Land Plans and added sheets 01a and 01b. Inset added to Sheet 24 and minor amendments to text in key. | Wood UK<br>Limited | RED        | RED         |











































































Page intentionally blank