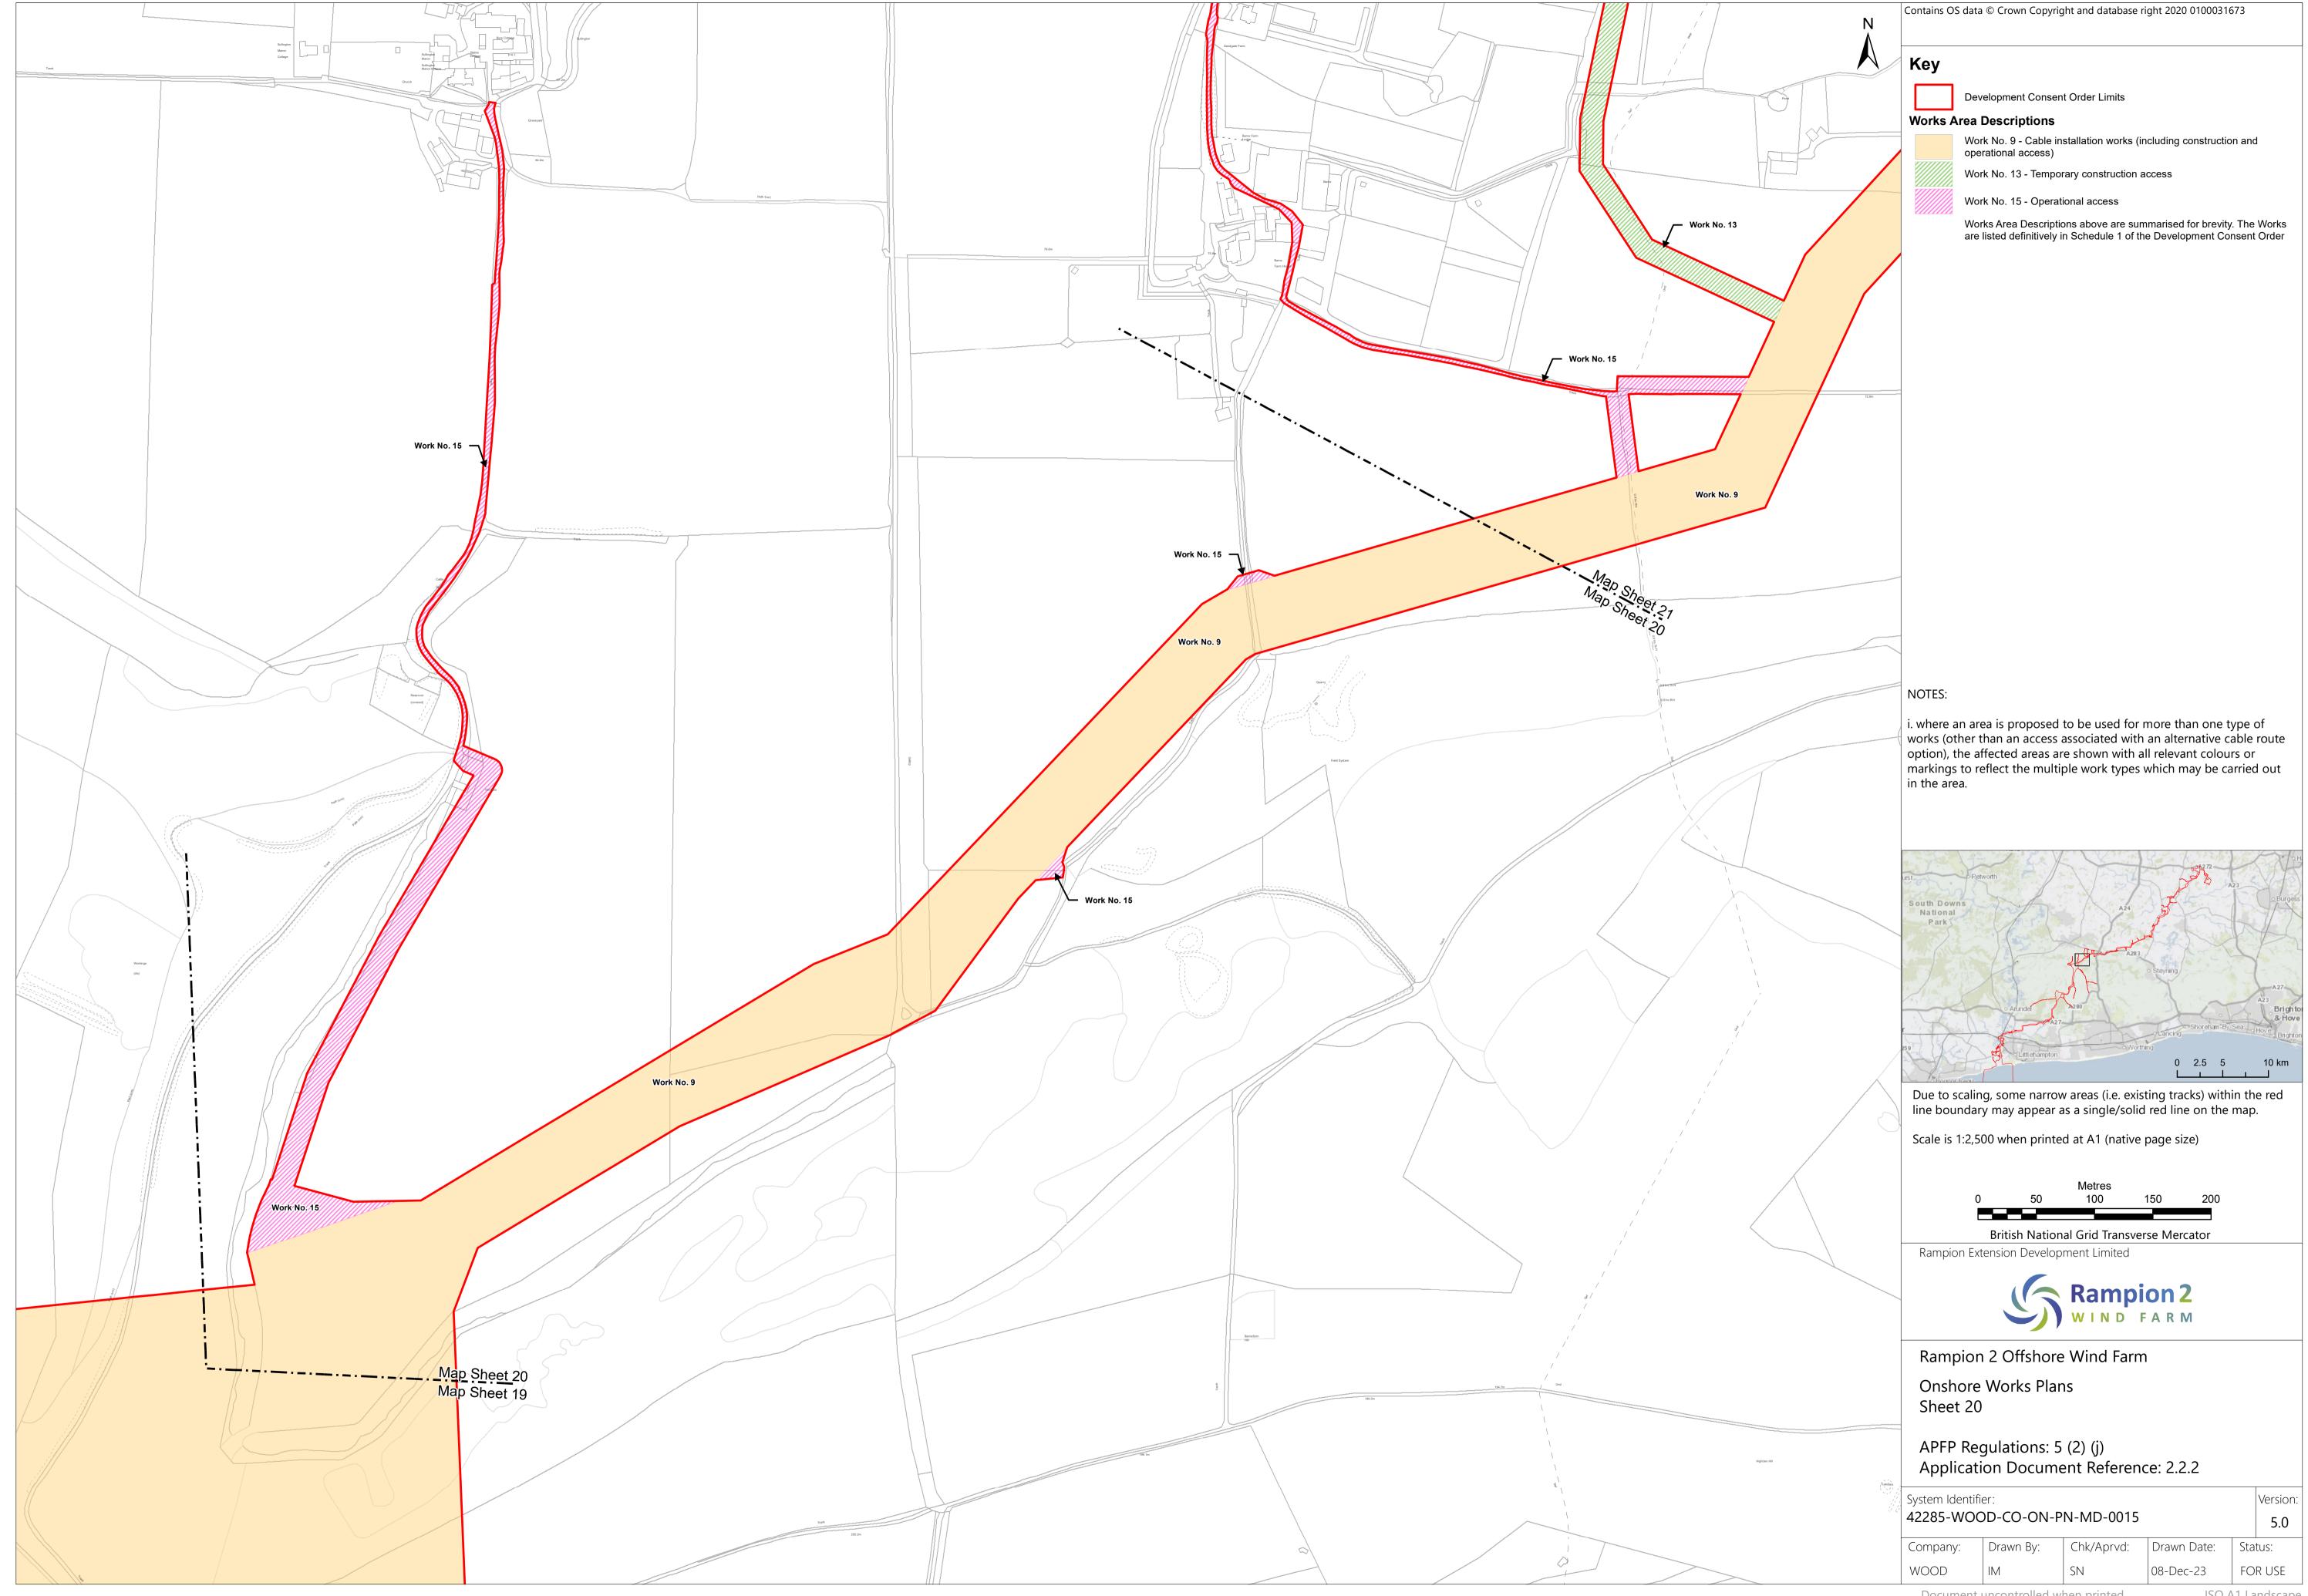

| Checked by | Approved by |
|----------|------------|-------------------------------------------------------------------------------------------------------------------------------------------------------------------|--------------------|------------|-------------|
| Α        | 04/08/2023 | Final for DCO<br>Application                                                                                                                                      | Wood UK<br>Limited | RED        | RED         |
| В        | 16/01/2024 | Amended Work No.6 include the full intertidal area shown in Land Plans and added sheets 01a and 01b. Inset added to Sheet 24 and minor amendments to text in key. | Wood UK<br>Limited | RED        | RED         |











































































Page intentionally blank