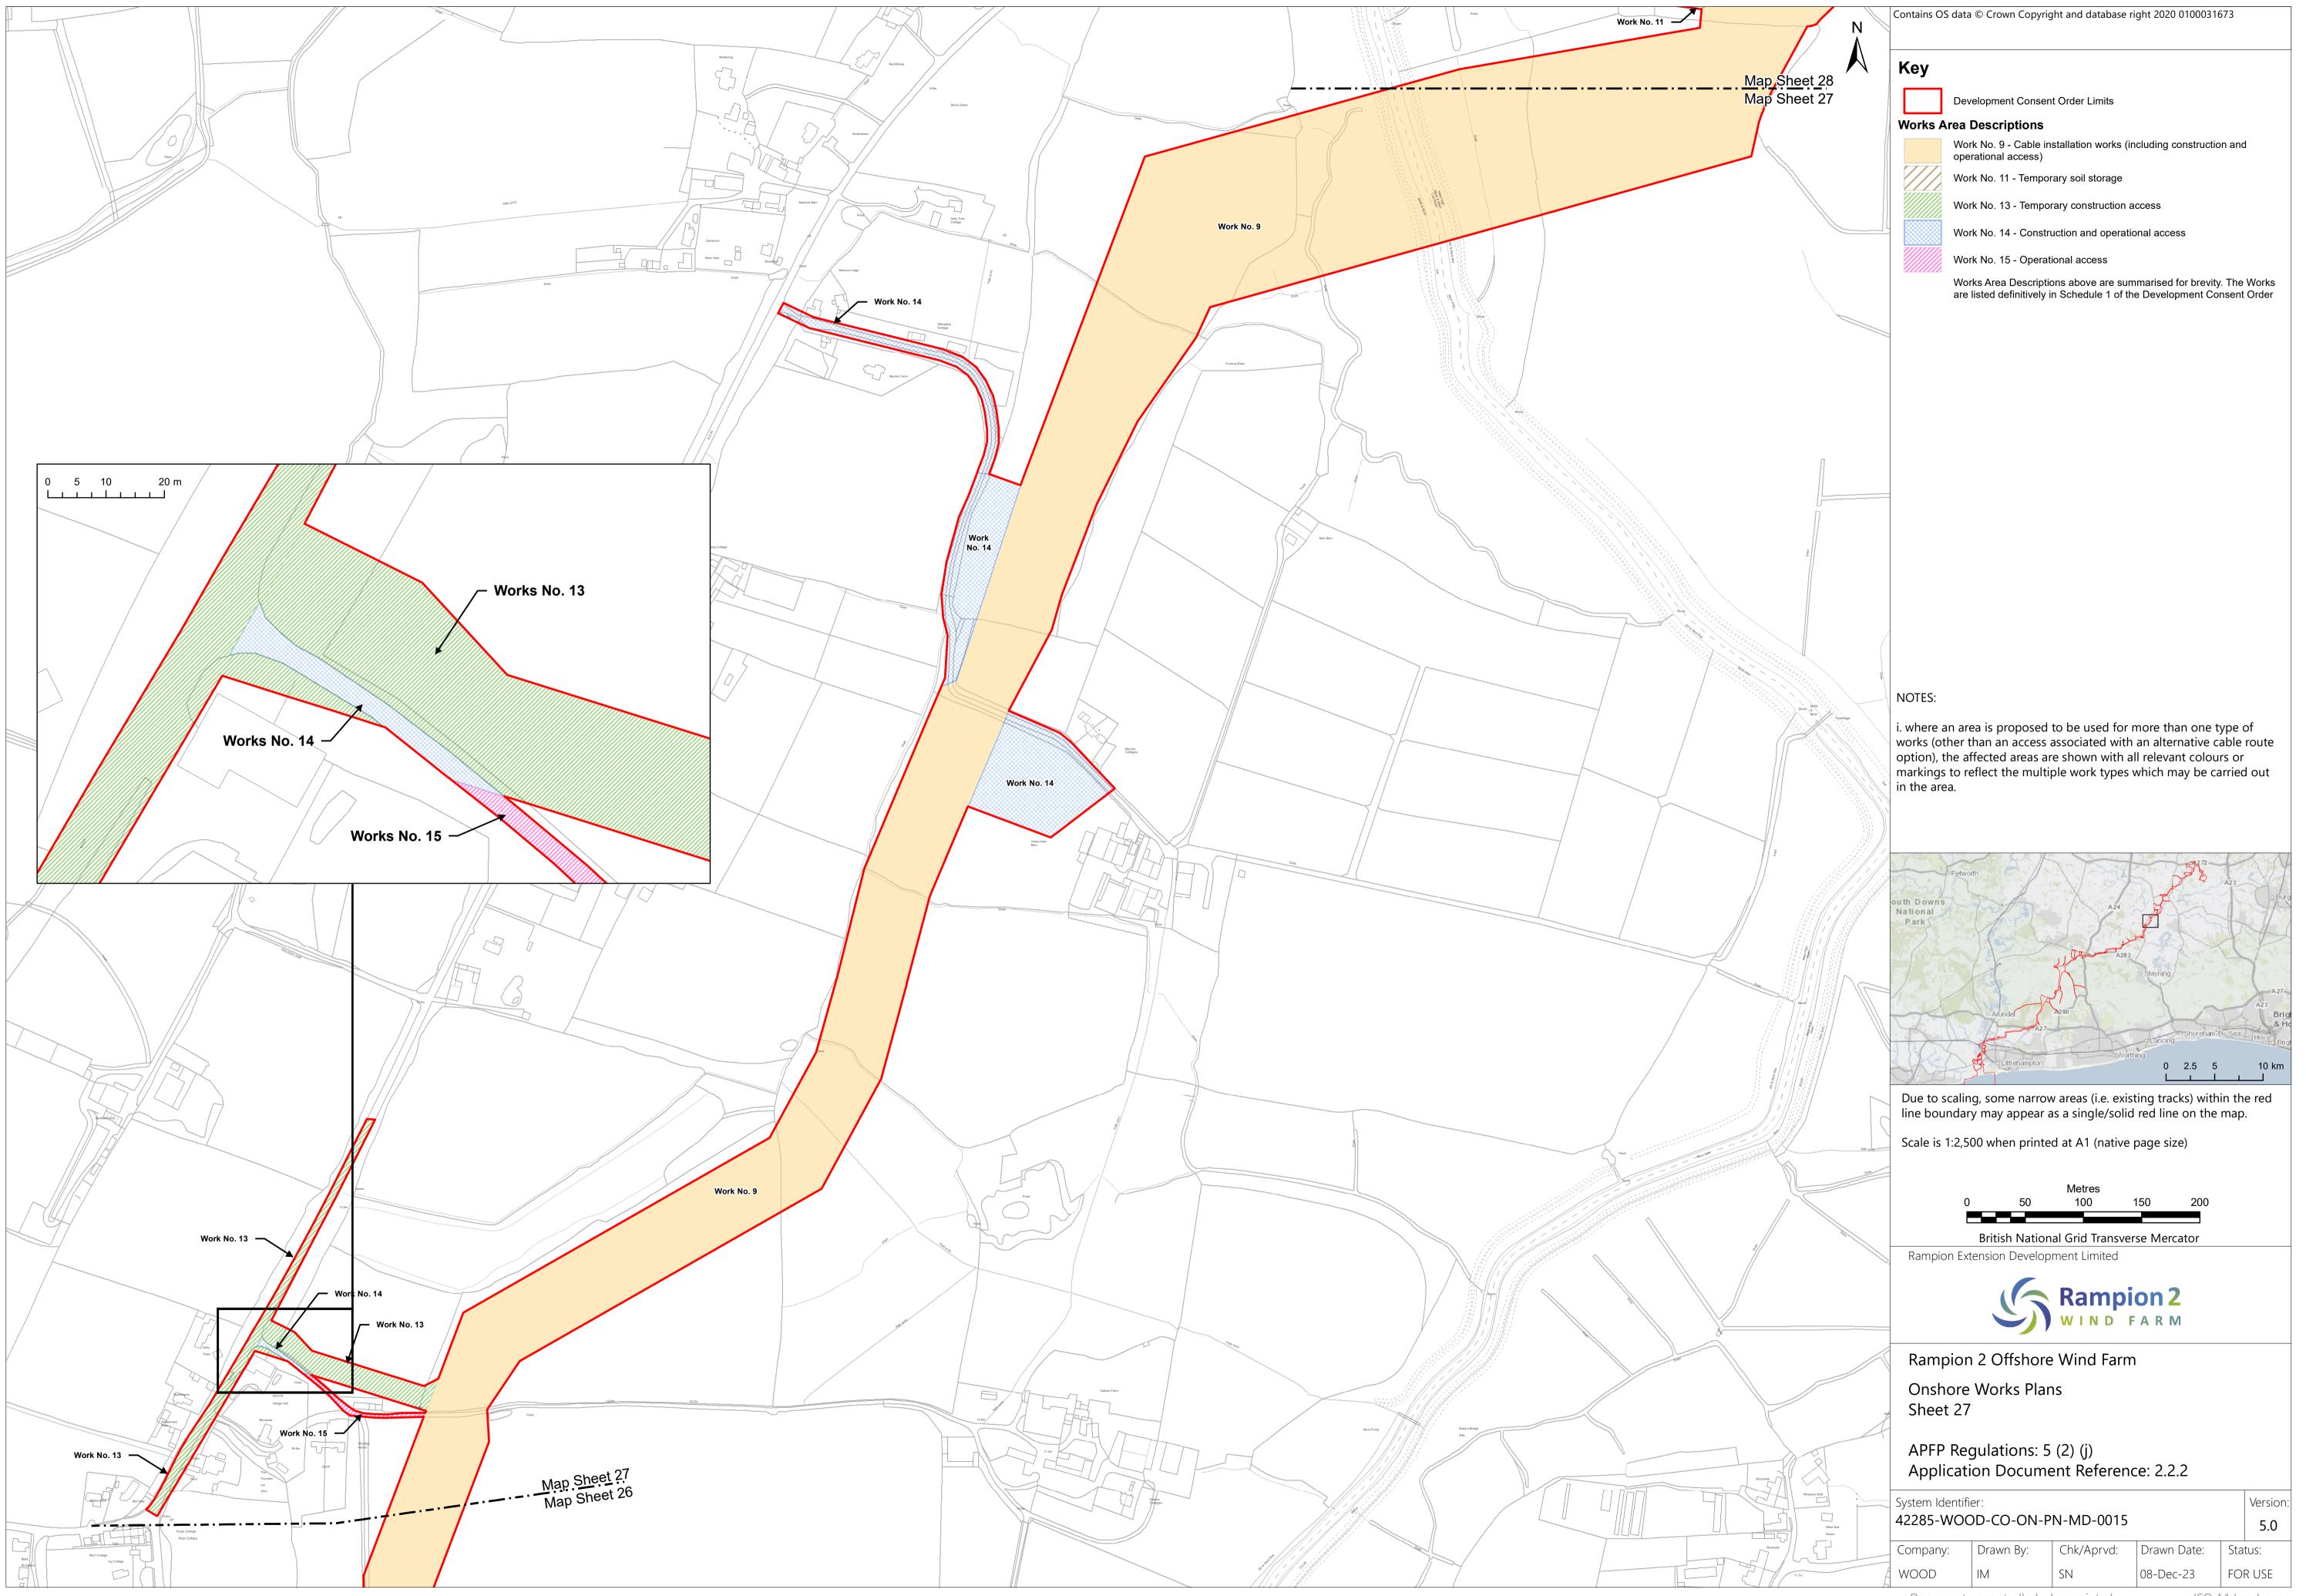

Checked by | Approved by |
|----------|------------|-------------------------------------------------------------------------------------------------------------------------------------------------------------------|--------------------|------------|-------------|
| Α        | 04/08/2023 | Final for DCO<br>Application                                                                                                                                      | Wood UK<br>Limited | RED        | RED         |
| В        | 16/01/2024 | Amended Work No.6 include the full intertidal area shown in Land Plans and added sheets 01a and 01b. Inset added to Sheet 24 and minor amendments to text in key. | Wood UK<br>Limited | RED        | RED         |











































































Page intentionally blank