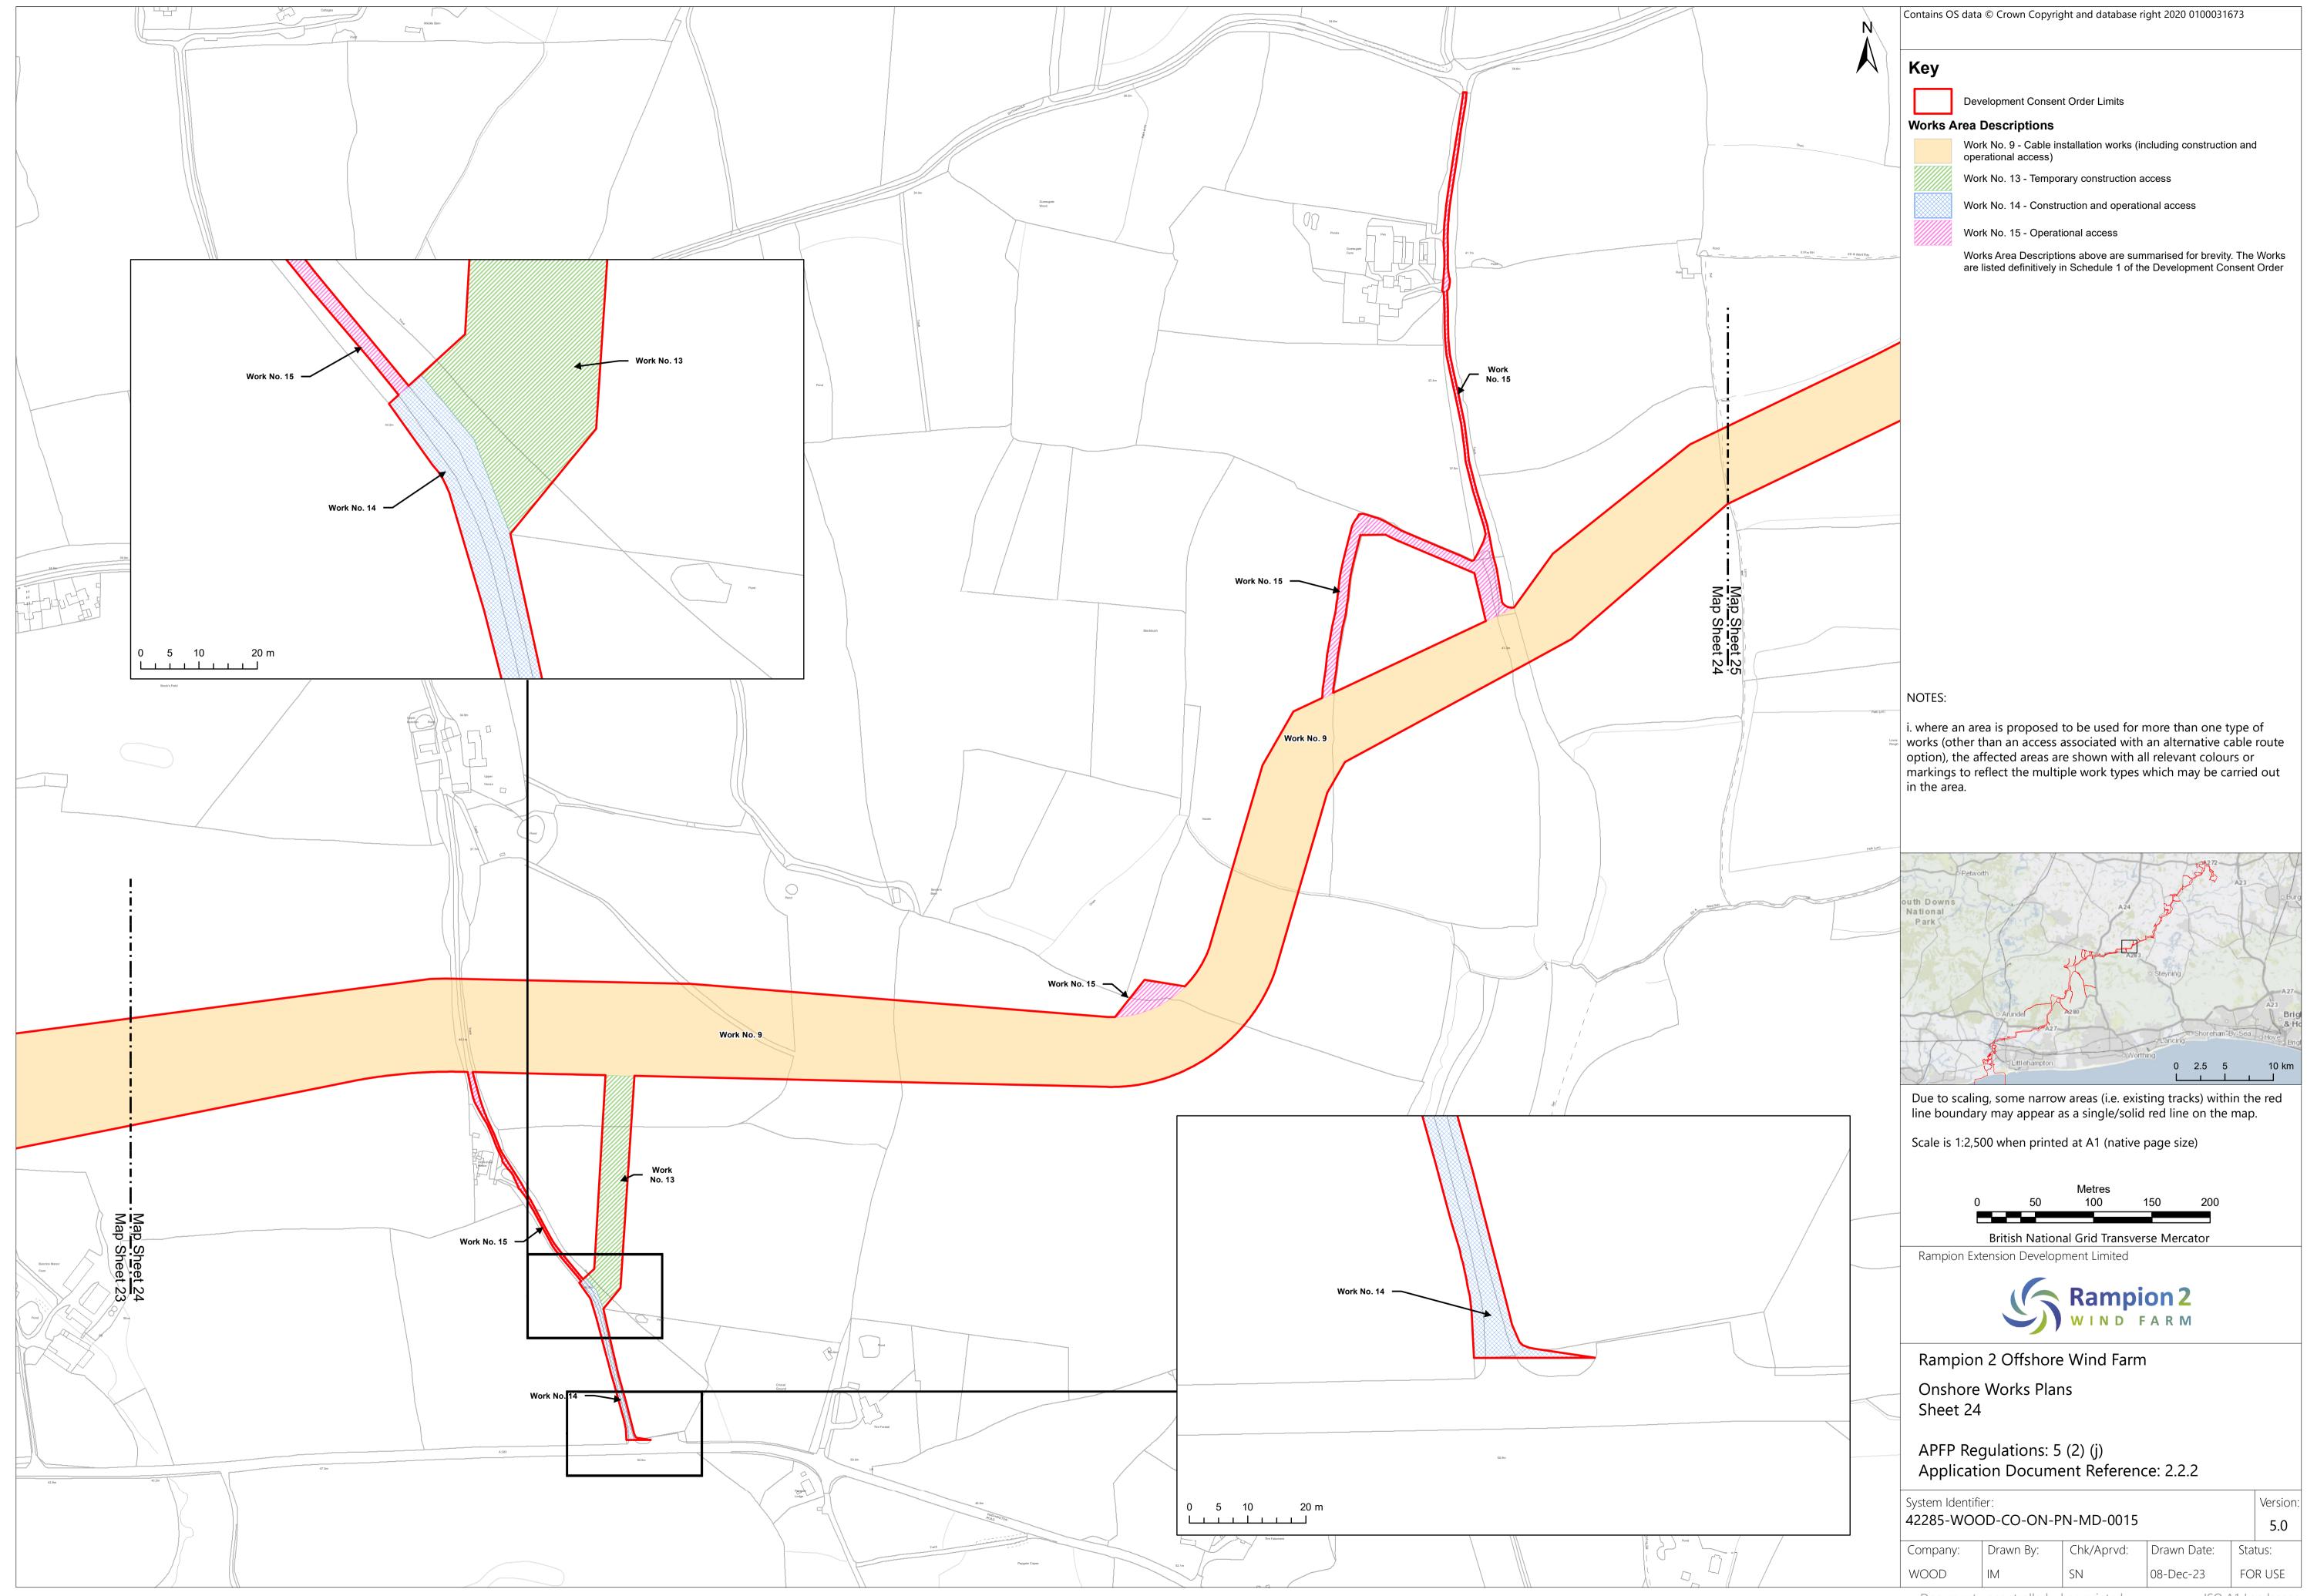

| Checked by | Approved by |
|----------|------------|-------------------------------------------------------------------------------------------------------------------------------------------------------------------|--------------------|------------|-------------|
| Α        | 04/08/2023 | Final for DCO<br>Application                                                                                                                                      | Wood UK<br>Limited | RED        | RED         |
| В        | 16/01/2024 | Amended Work No.6 include the full intertidal area shown in Land Plans and added sheets 01a and 01b. Inset added to Sheet 24 and minor amendments to text in key. | Wood UK<br>Limited | RED        | RED         |











































































Page intentionally blank