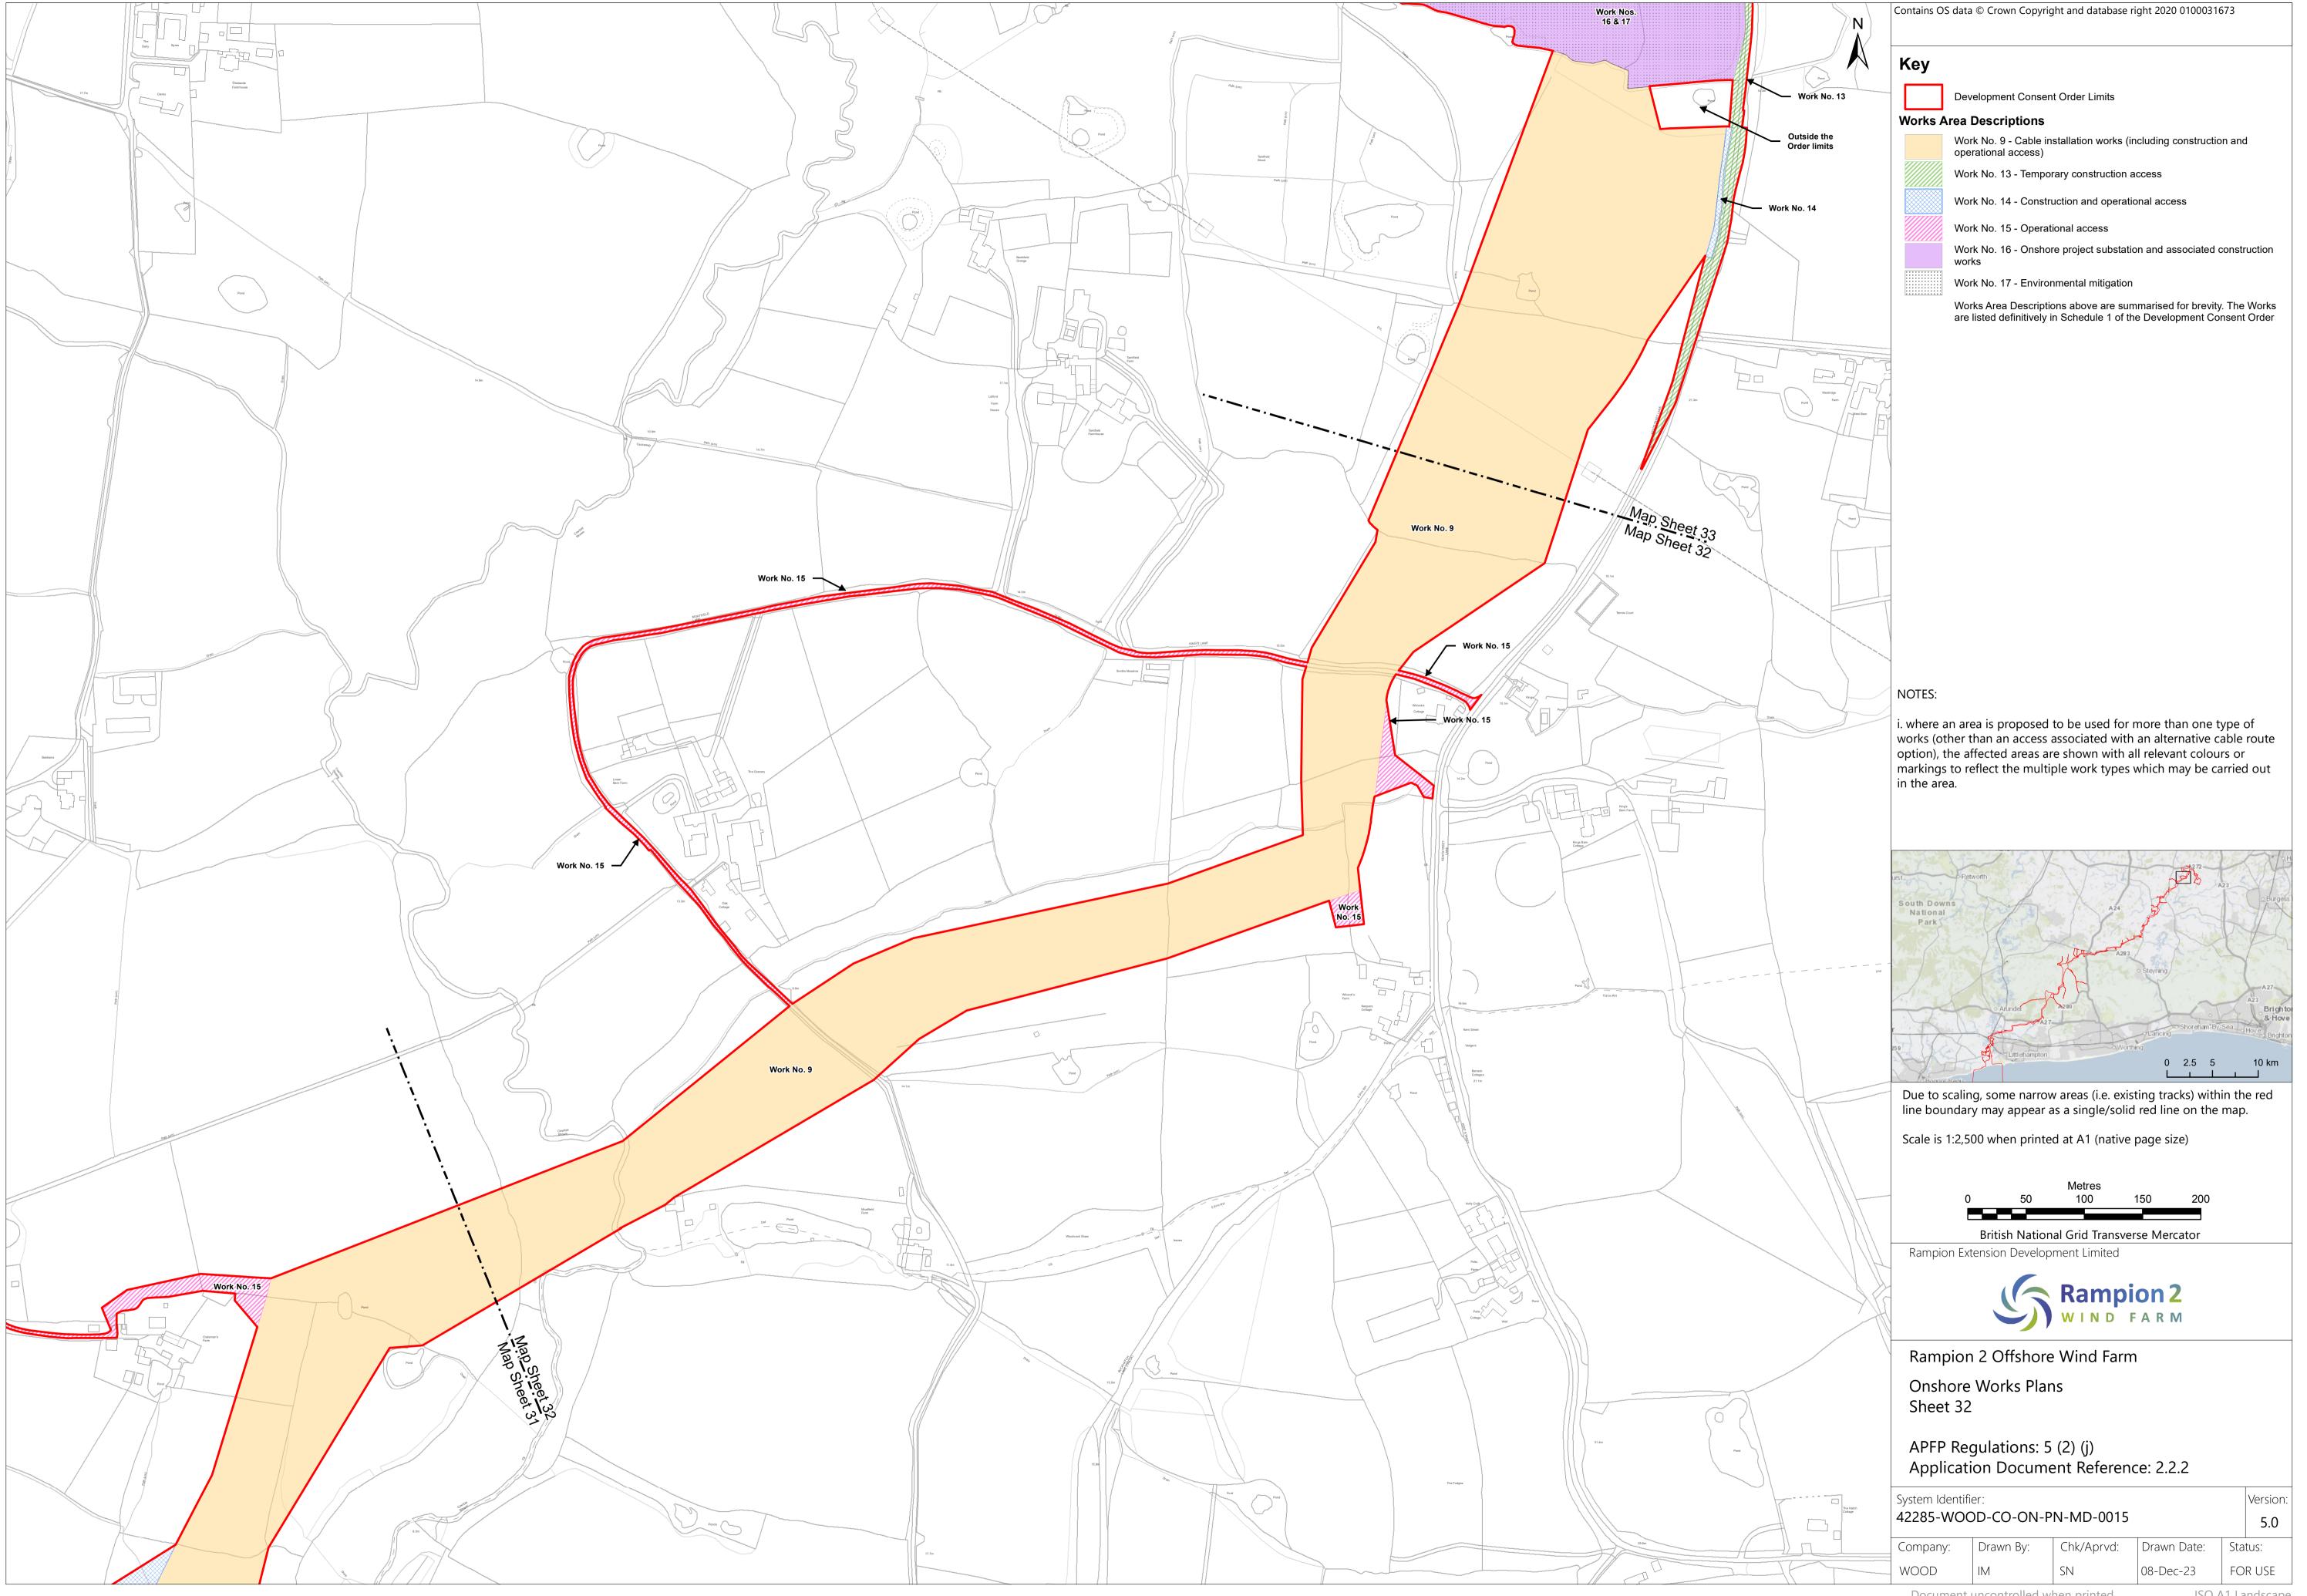

| Approved by |
|----------|------------|-------------------------------------------------------------------------------------------------------------------------------------------------------------------|--------------------|------------|-------------|
| Α        | 04/08/2023 | Final for DCO<br>Application                                                                                                                                      | Wood UK<br>Limited | RED        | RED         |
| В        | 16/01/2024 | Amended Work No.6 include the full intertidal area shown in Land Plans and added sheets 01a and 01b. Inset added to Sheet 24 and minor amendments to text in key. | Wood UK<br>Limited | RED        | RED         |











































































Page intentionally blank