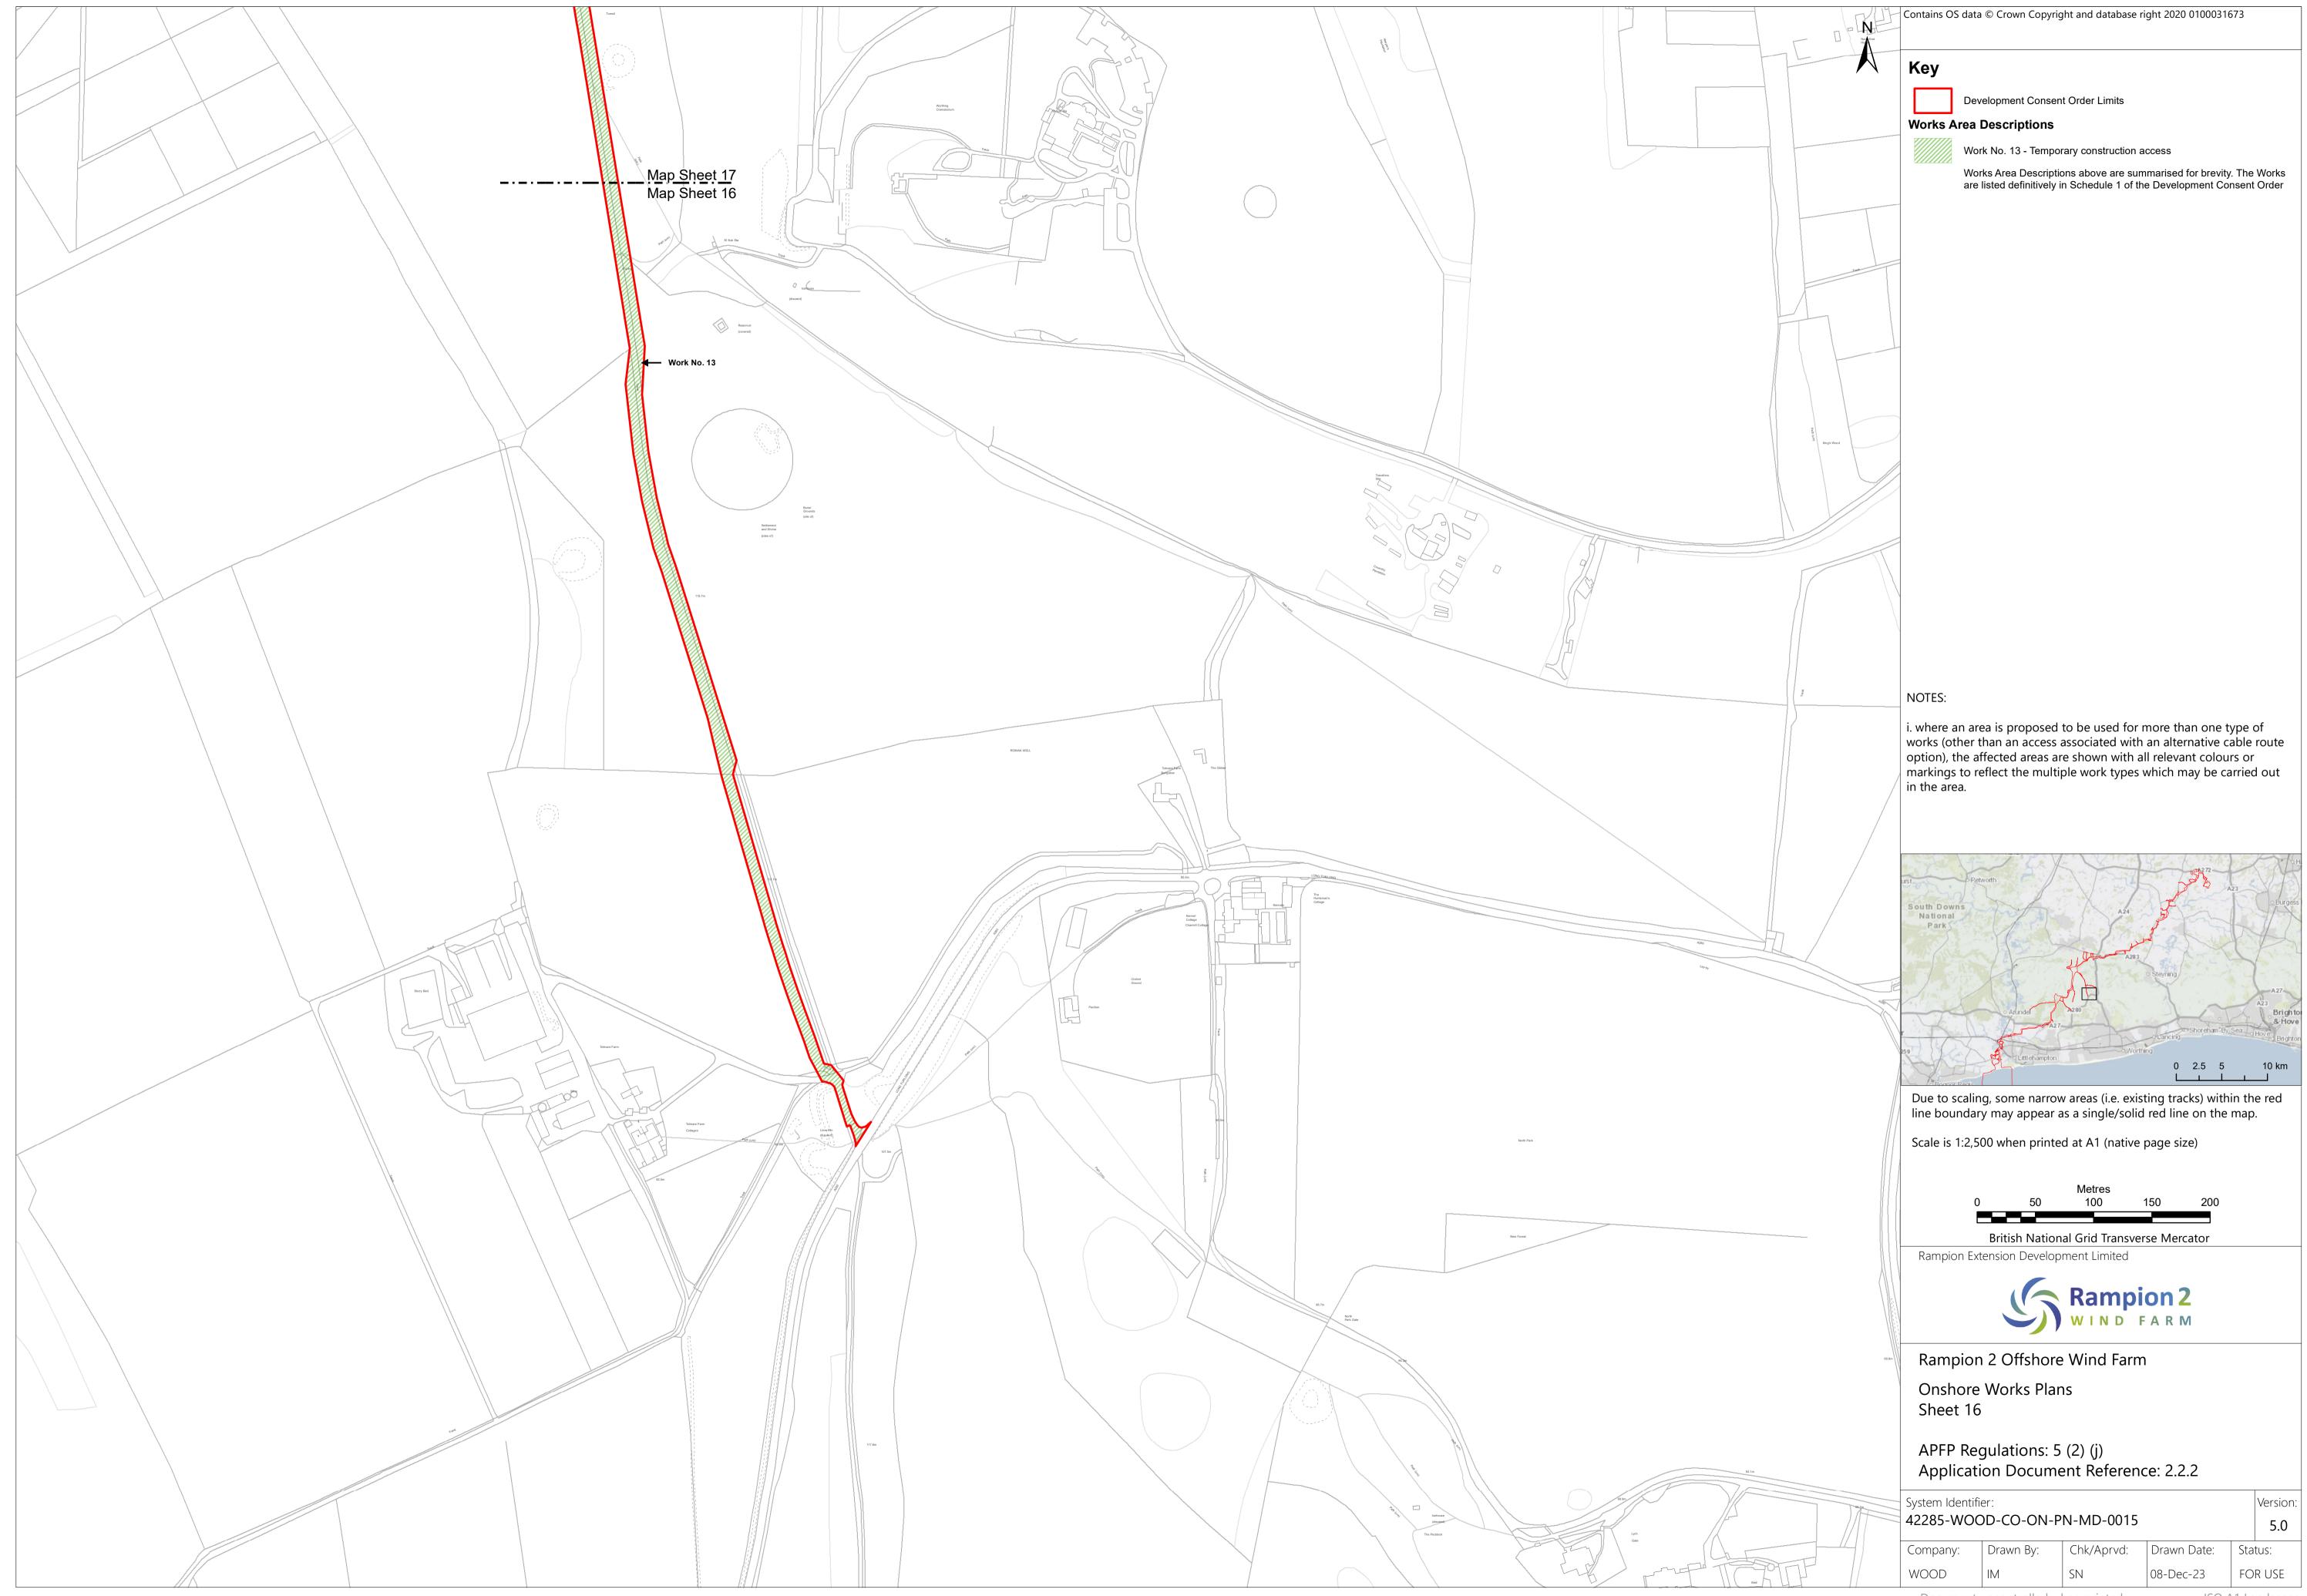

Author             | Checked by | Approved by |
|----------|------------|-------------------------------------------------------------------------------------------------------------------------------------------------------------------|--------------------|------------|-------------|
| Α        | 04/08/2023 | Final for DCO<br>Application                                                                                                                                      | Wood UK<br>Limited | RED        | RED         |
| В        | 16/01/2024 | Amended Work No.6 include the full intertidal area shown in Land Plans and added sheets 01a and 01b. Inset added to Sheet 24 and minor amendments to text in key. | Wood UK<br>Limited | RED        | RED         |











































































Page intentionally blank