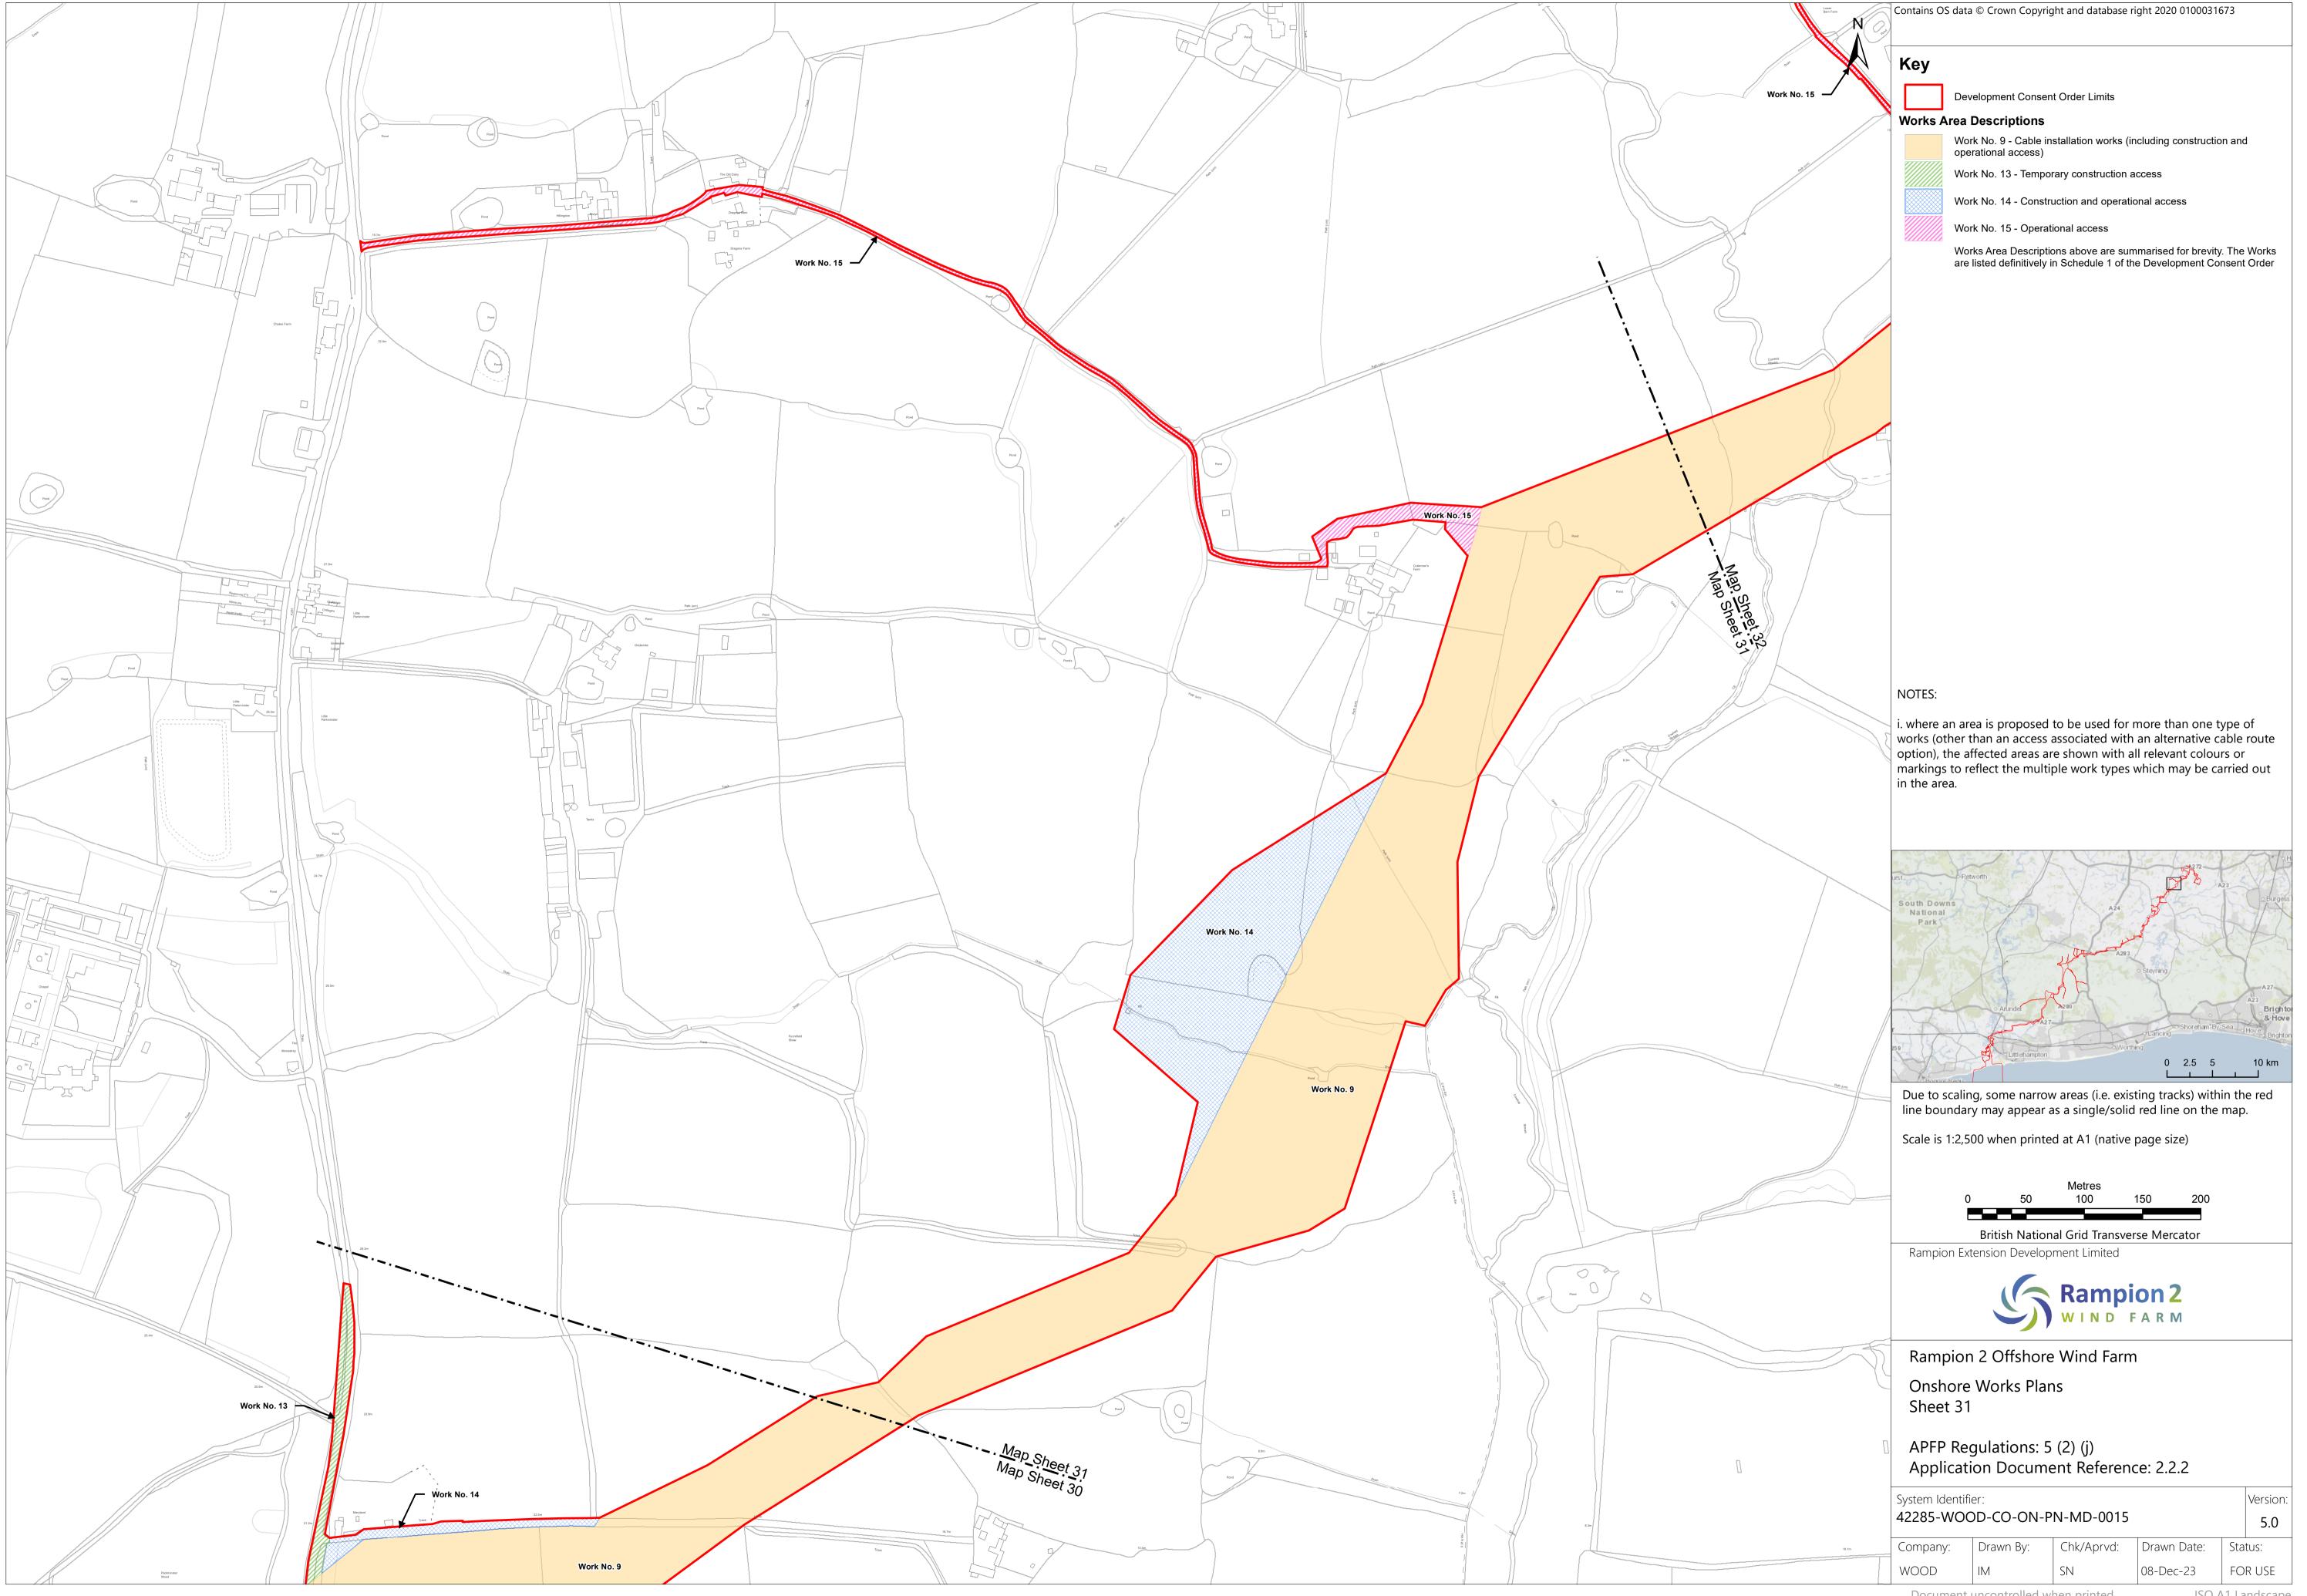

by | Approved by |
|----------|------------|-------------------------------------------------------------------------------------------------------------------------------------------------------------------|--------------------|------------|-------------|
| Α        | 04/08/2023 | Final for DCO<br>Application                                                                                                                                      | Wood UK<br>Limited | RED        | RED         |
| В        | 16/01/2024 | Amended Work No.6 include the full intertidal area shown in Land Plans and added sheets 01a and 01b. Inset added to Sheet 24 and minor amendments to text in key. | Wood UK<br>Limited | RED        | RED         |











































































Page intentionally blank