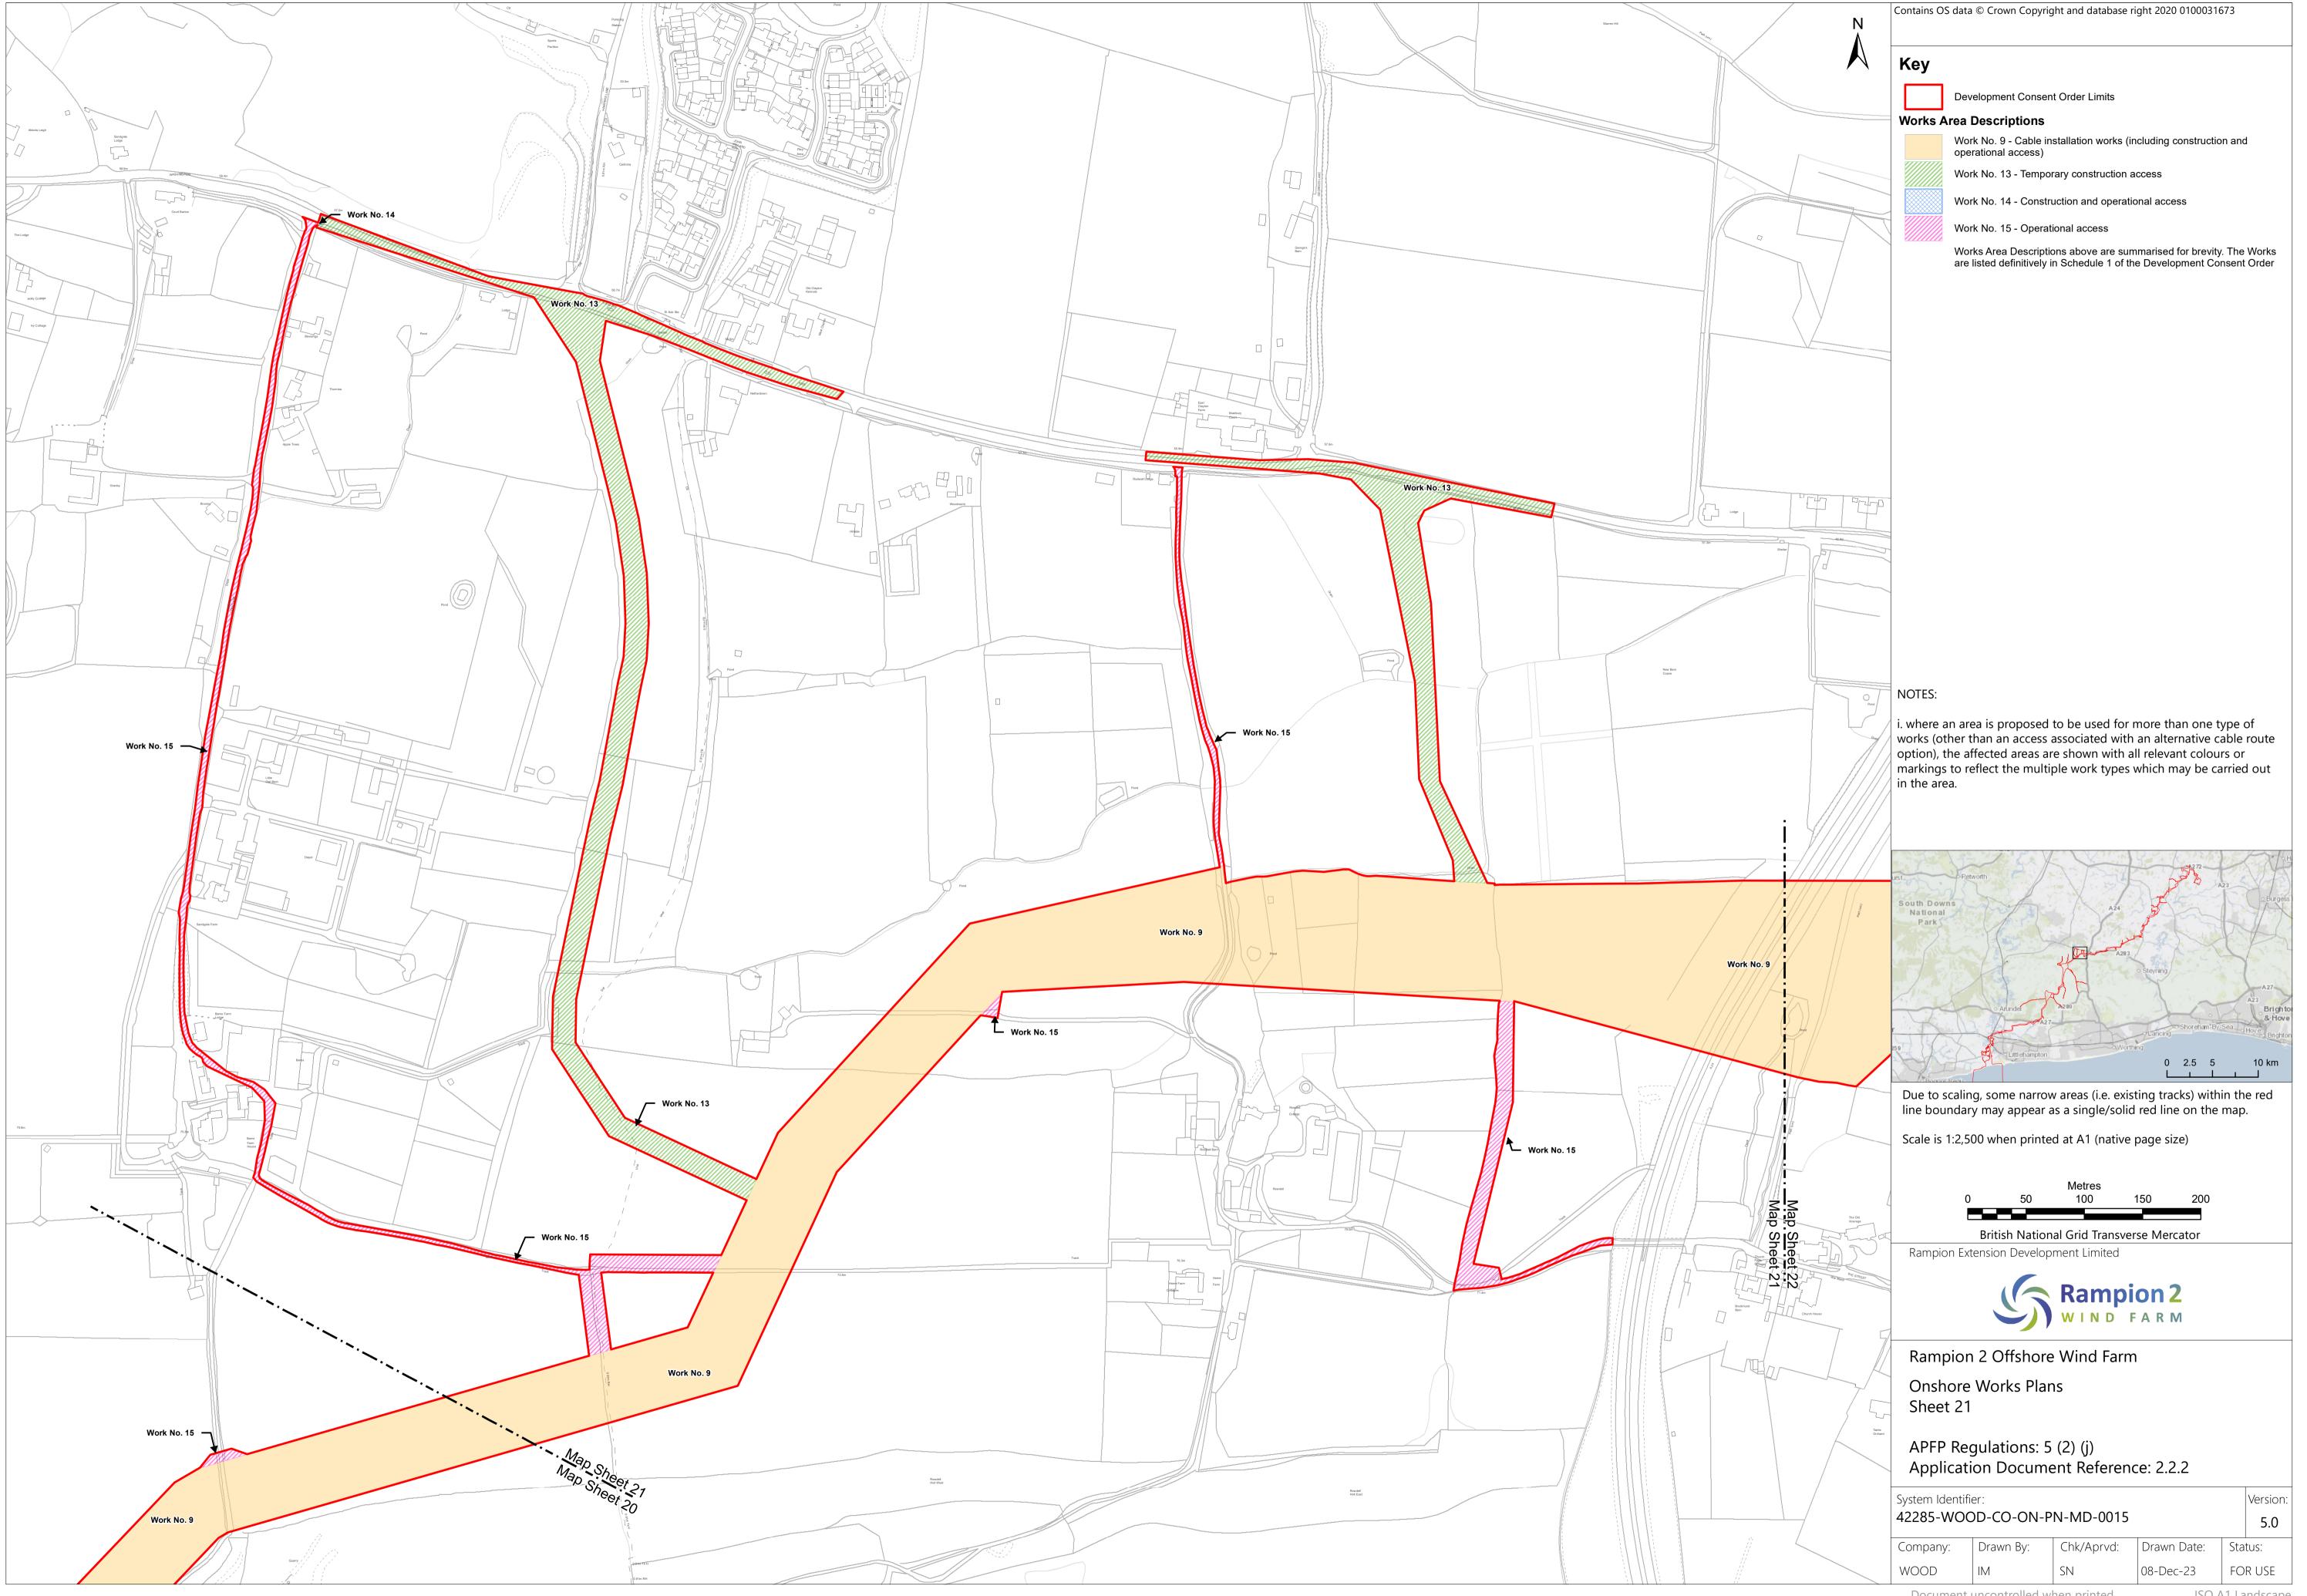

| Checked by | Approved by |
|----------|------------|-------------------------------------------------------------------------------------------------------------------------------------------------------------------|--------------------|------------|-------------|
| Α        | 04/08/2023 | Final for DCO<br>Application                                                                                                                                      | Wood UK<br>Limited | RED        | RED         |
| В        | 16/01/2024 | Amended Work No.6 include the full intertidal area shown in Land Plans and added sheets 01a and 01b. Inset added to Sheet 24 and minor amendments to text in key. | Wood UK<br>Limited | RED        | RED         |











































































Page intentionally blank