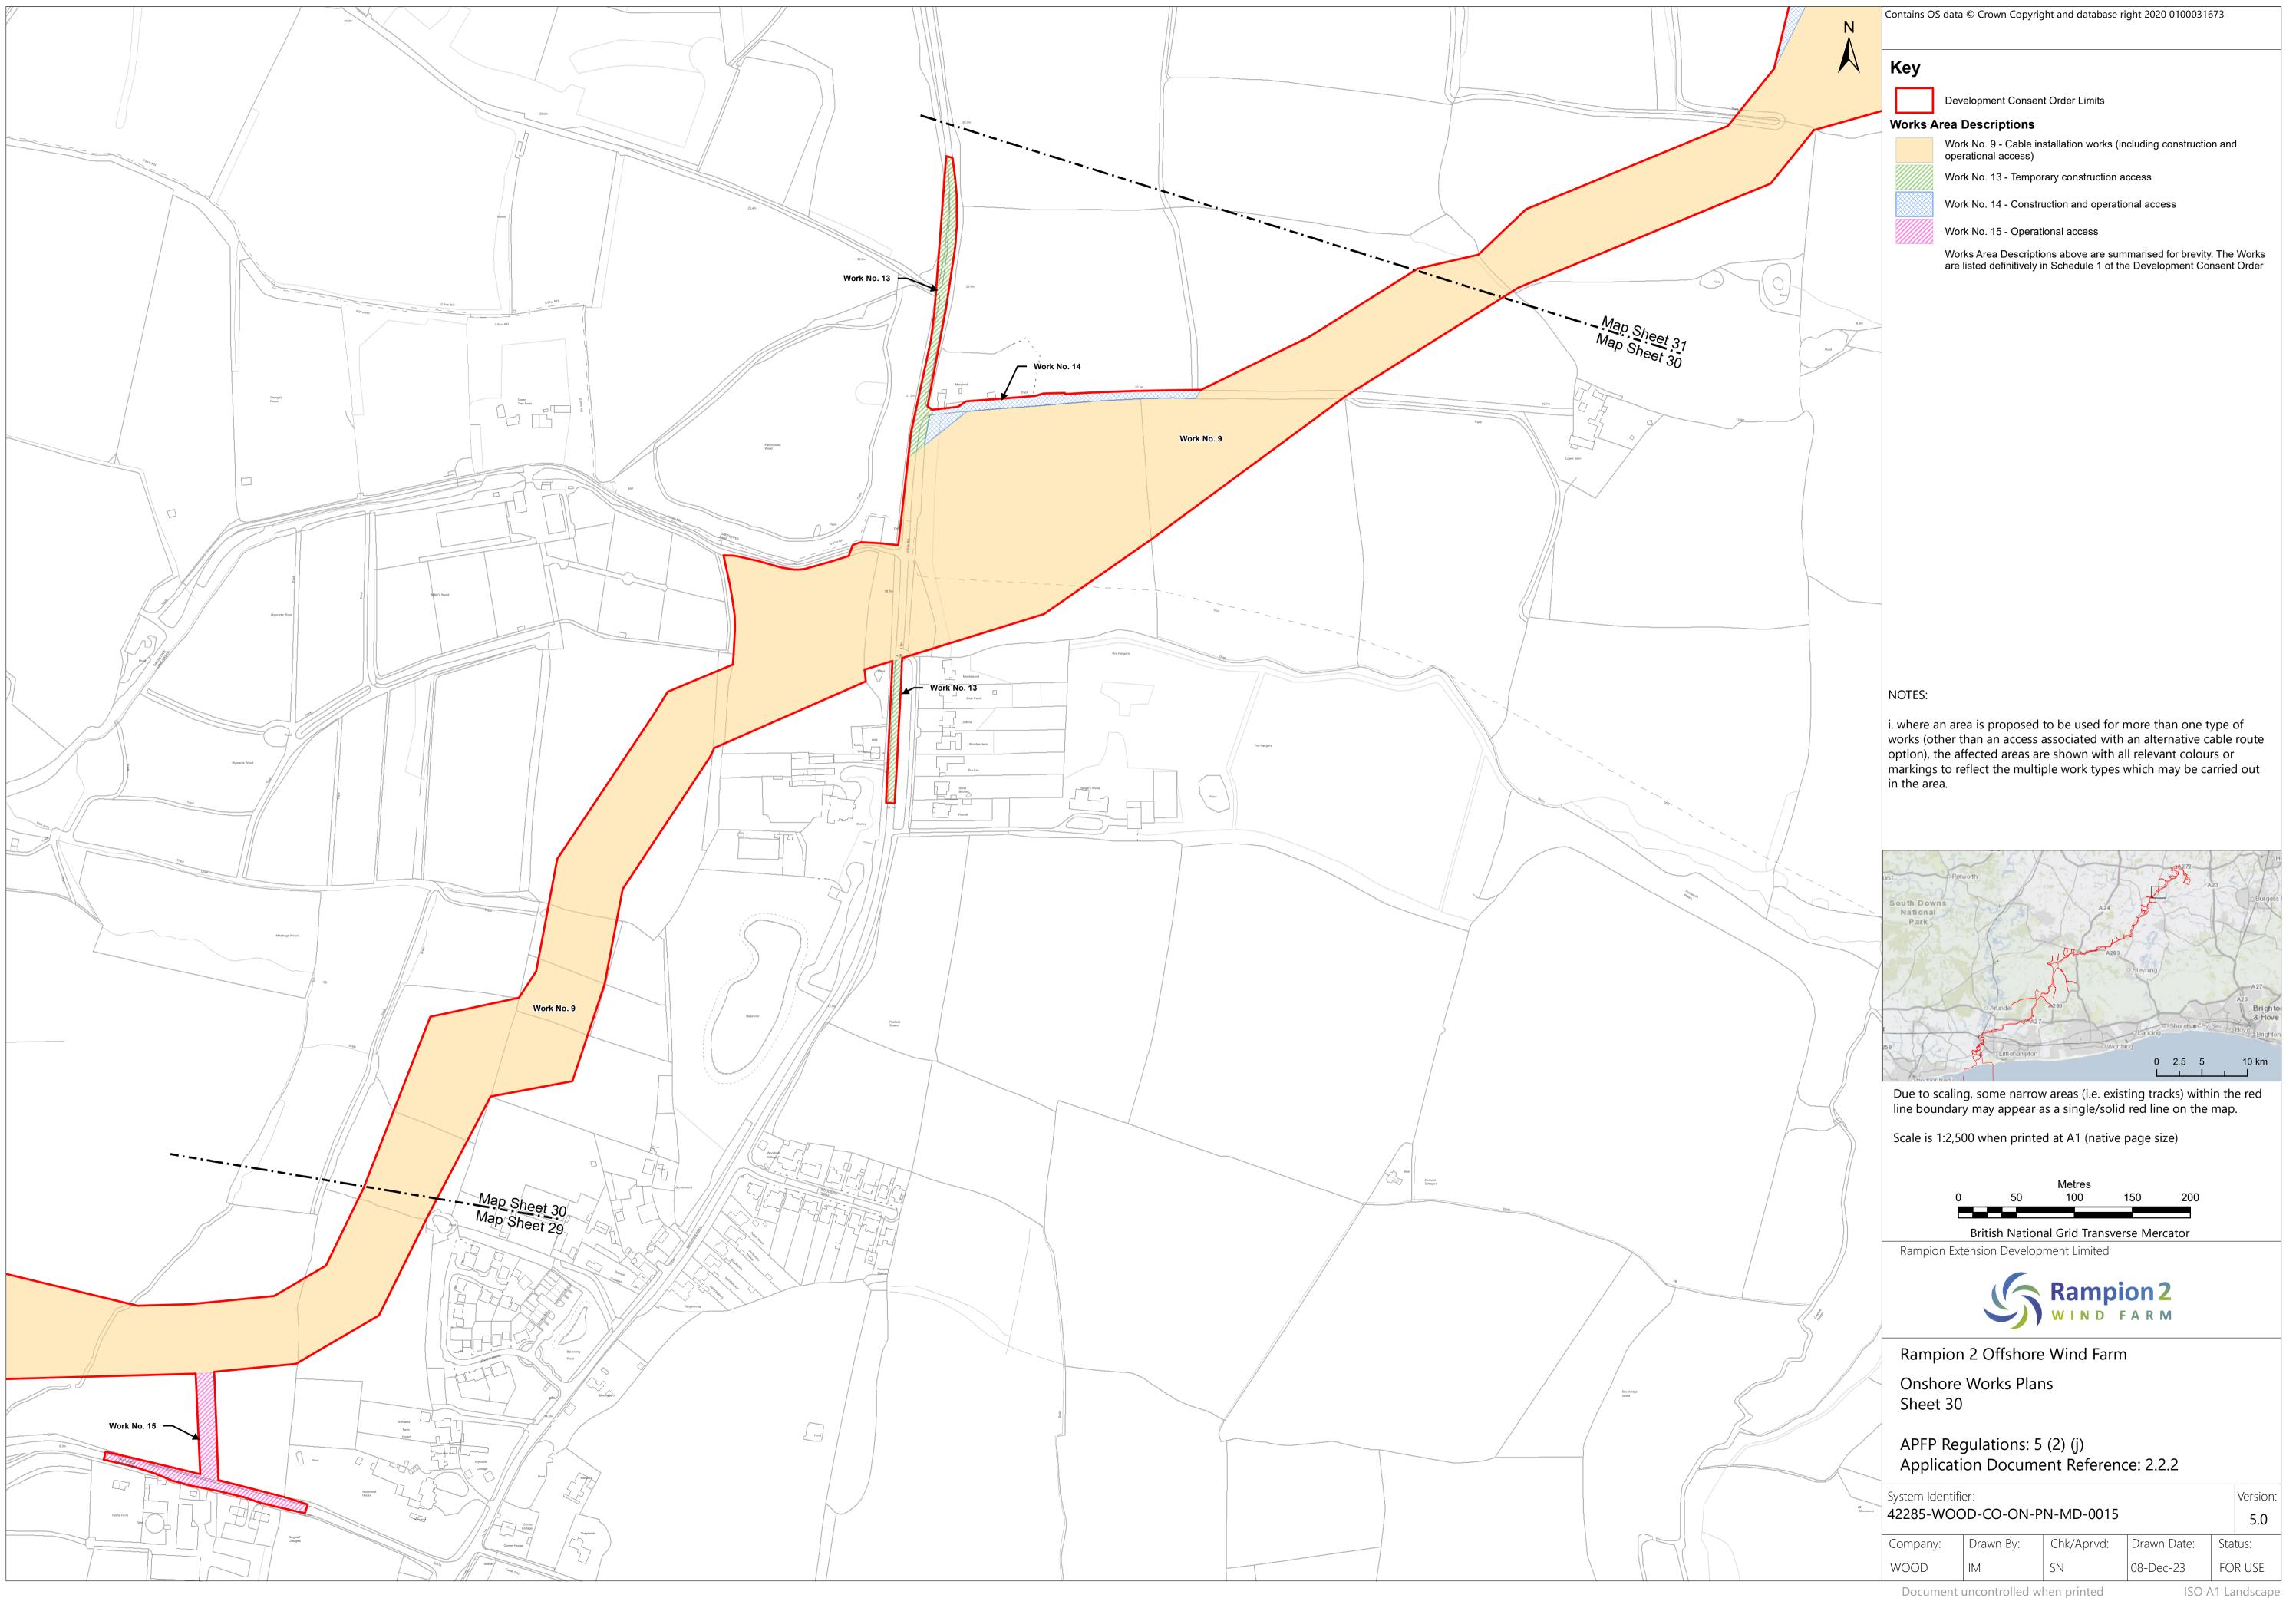

d by | Approved by |
|----------|------------|-------------------------------------------------------------------------------------------------------------------------------------------------------------------|--------------------|------------|-------------|
| Α        | 04/08/2023 | Final for DCO<br>Application                                                                                                                                      | Wood UK<br>Limited | RED        | RED         |
| В        | 16/01/2024 | Amended Work No.6 include the full intertidal area shown in Land Plans and added sheets 01a and 01b. Inset added to Sheet 24 and minor amendments to text in key. | Wood UK<br>Limited | RED        | RED         |











































































Page intentionally blank