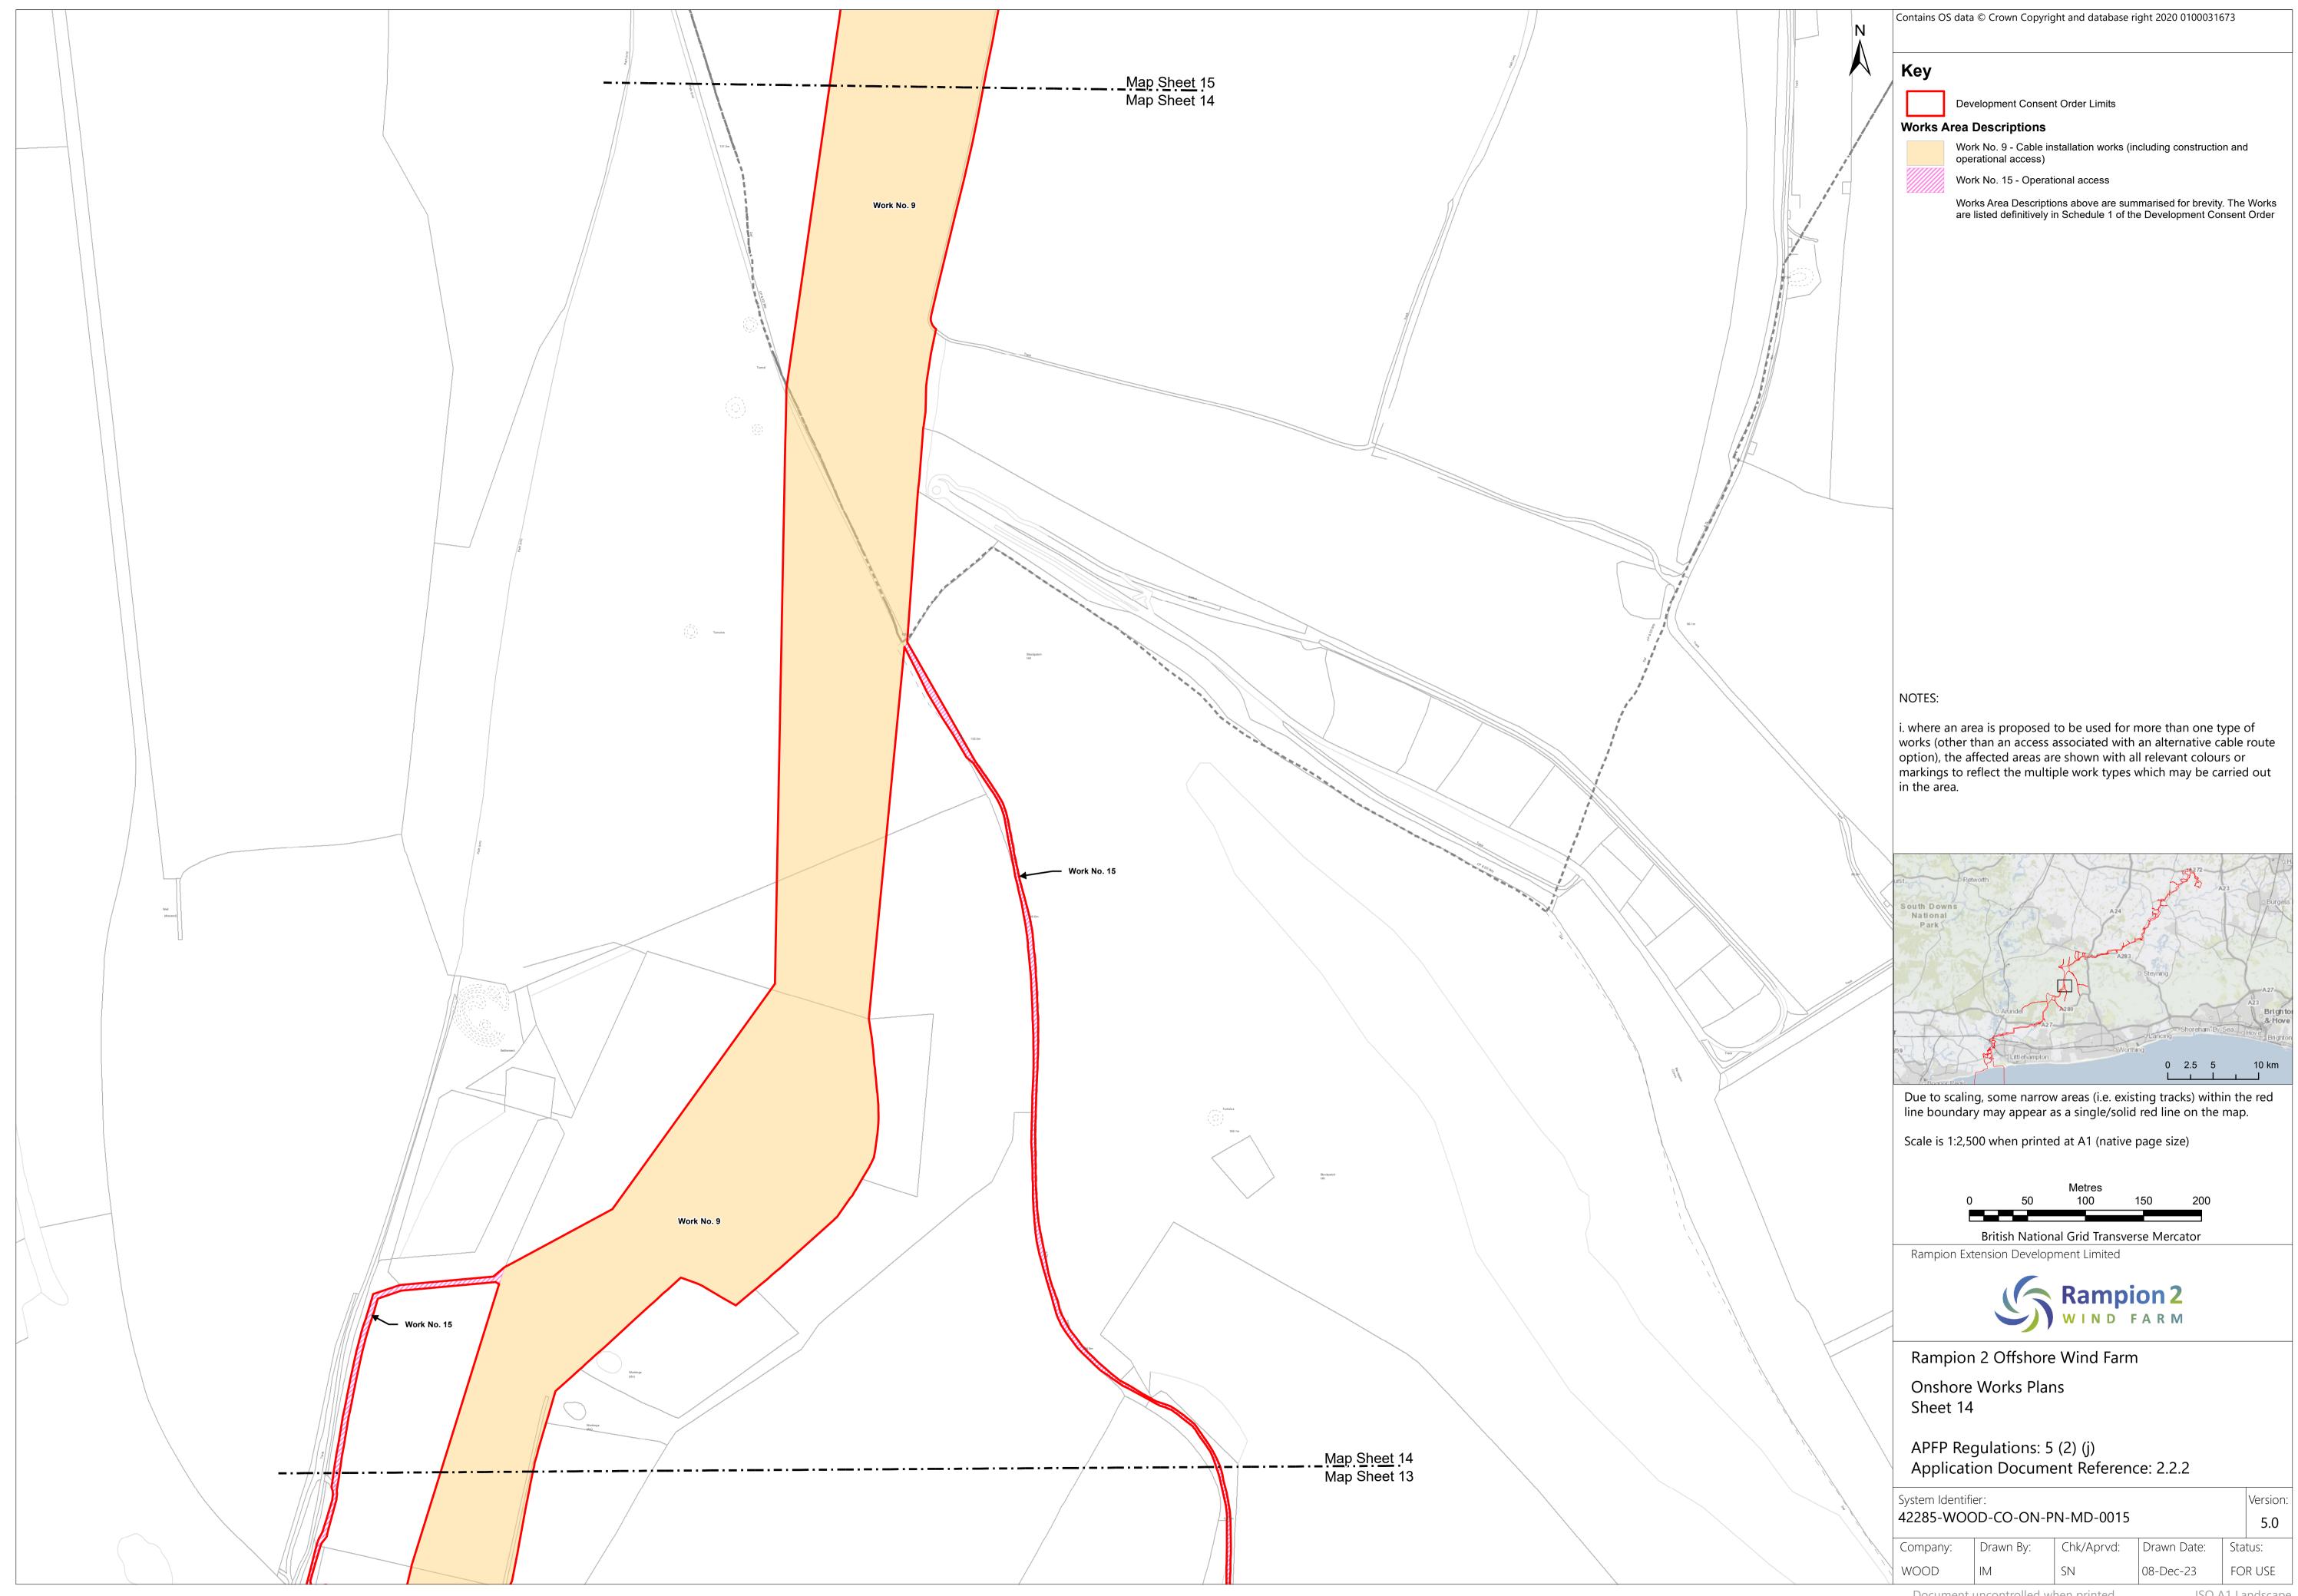

| Author             | Checked by | Approved by |
|----------|------------|-------------------------------------------------------------------------------------------------------------------------------------------------------------------|--------------------|------------|-------------|
| Α        | 04/08/2023 | Final for DCO<br>Application                                                                                                                                      | Wood UK<br>Limited | RED        | RED         |
| В        | 16/01/2024 | Amended Work No.6 include the full intertidal area shown in Land Plans and added sheets 01a and 01b. Inset added to Sheet 24 and minor amendments to text in key. | Wood UK<br>Limited | RED        | RED         |











































































Page intentionally blank