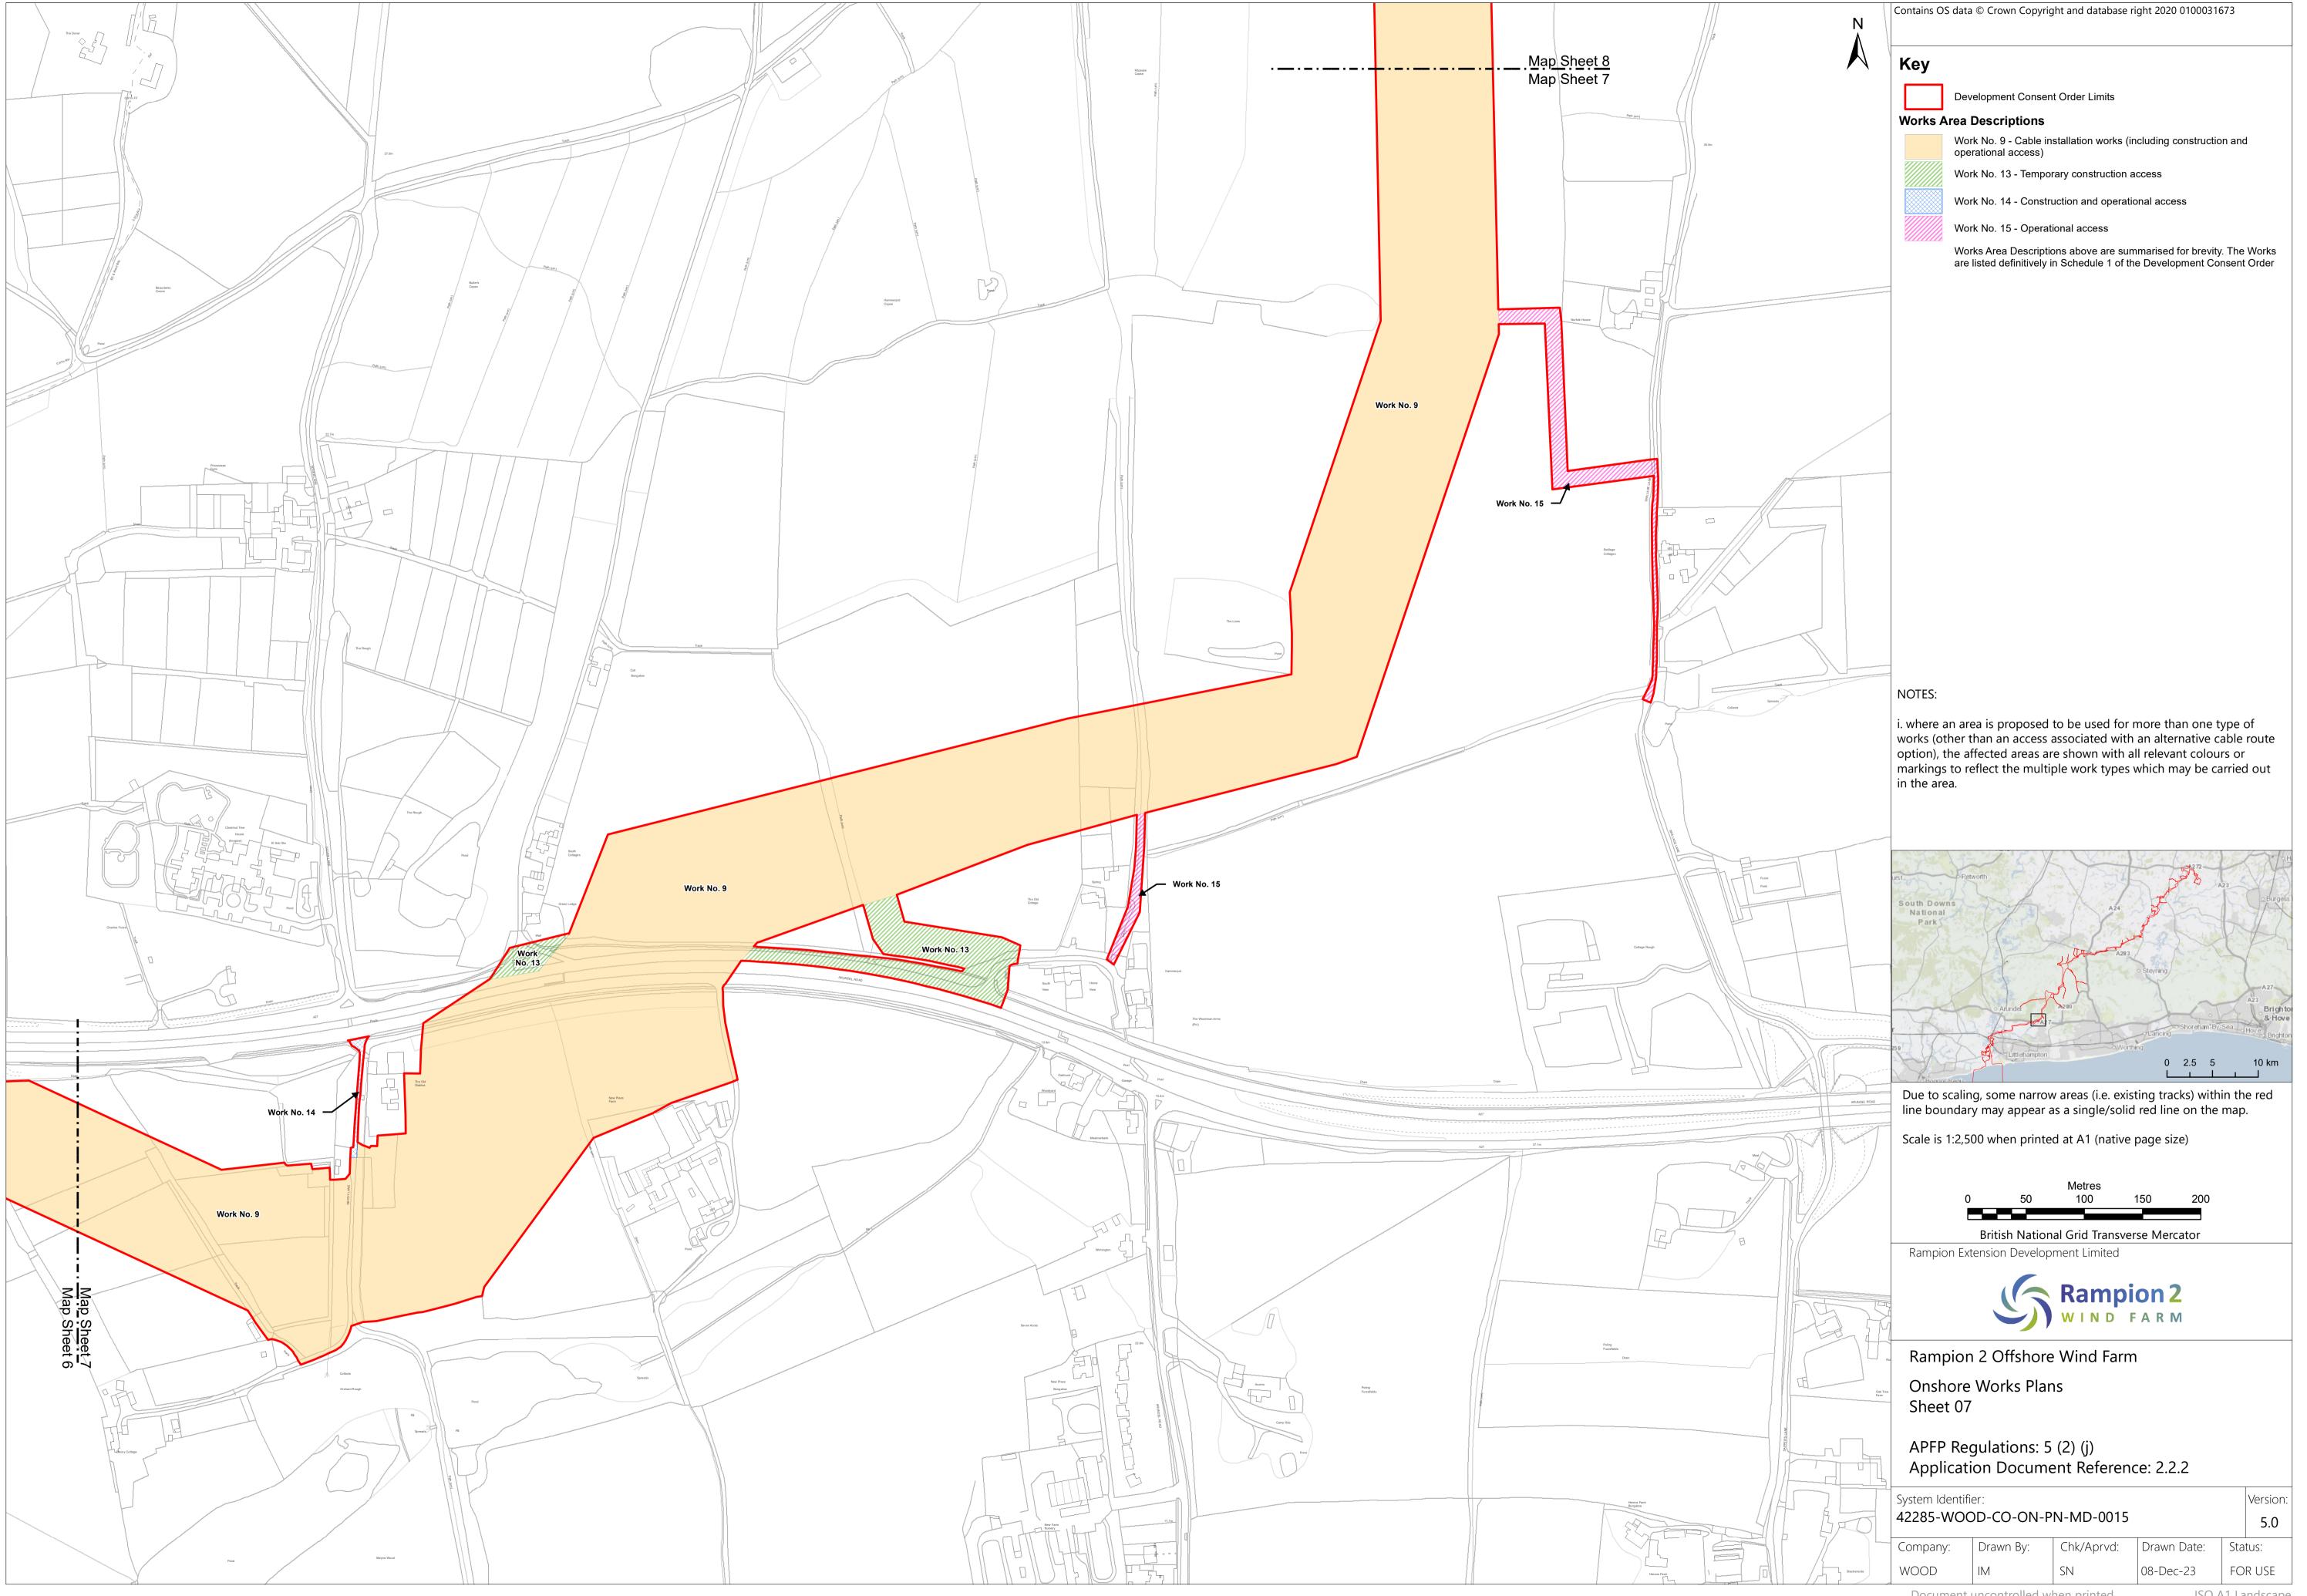

| Author             | Checked by | Approved by |
|----------|------------|-------------------------------------------------------------------------------------------------------------------------------------------------------------------|--------------------|------------|-------------|
| Α        | 04/08/2023 | Final for DCO<br>Application                                                                                                                                      | Wood UK<br>Limited | RED        | RED         |
| В        | 16/01/2024 | Amended Work No.6 include the full intertidal area shown in Land Plans and added sheets 01a and 01b. Inset added to Sheet 24 and minor amendments to text in key. | Wood UK<br>Limited | RED        | RED         |











































































Page intentionally blank