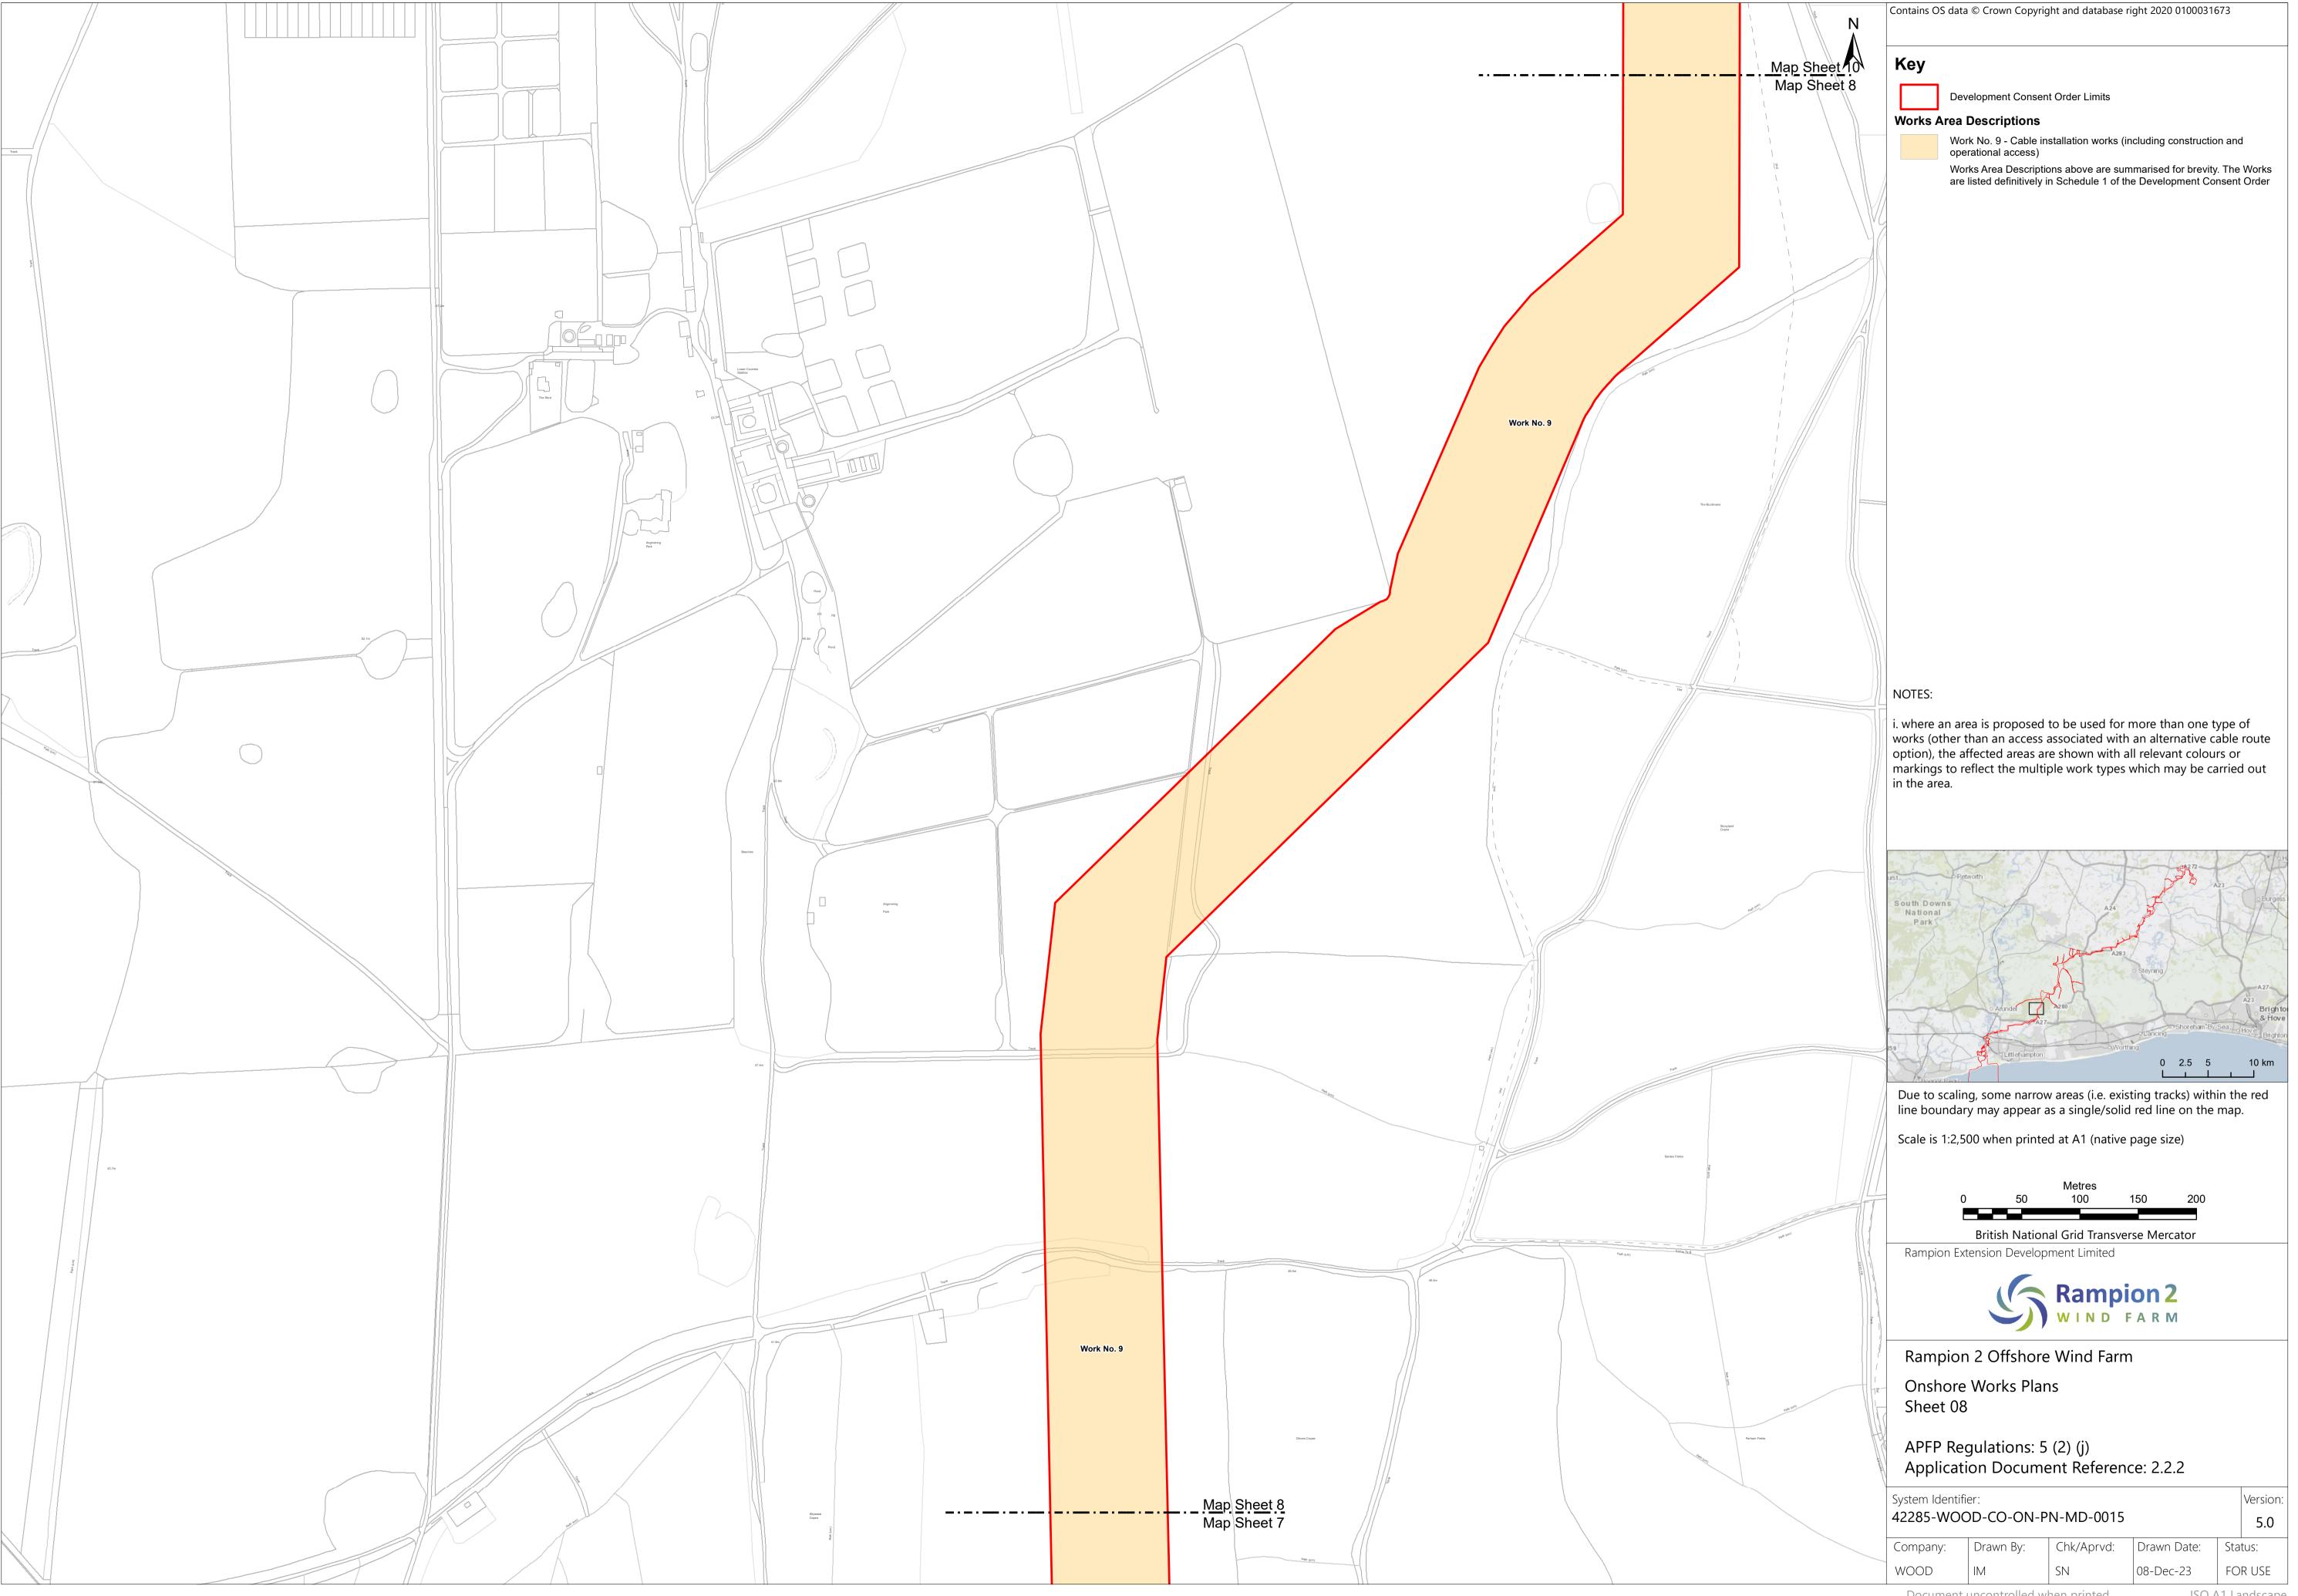

| Author             | Checked by | Approved by |
|----------|------------|-------------------------------------------------------------------------------------------------------------------------------------------------------------------|--------------------|------------|-------------|
| Α        | 04/08/2023 | Final for DCO<br>Application                                                                                                                                      | Wood UK<br>Limited | RED        | RED         |
| В        | 16/01/2024 | Amended Work No.6 include the full intertidal area shown in Land Plans and added sheets 01a and 01b. Inset added to Sheet 24 and minor amendments to text in key. | Wood UK<br>Limited | RED        | RED         |











































































Page intentionally blank