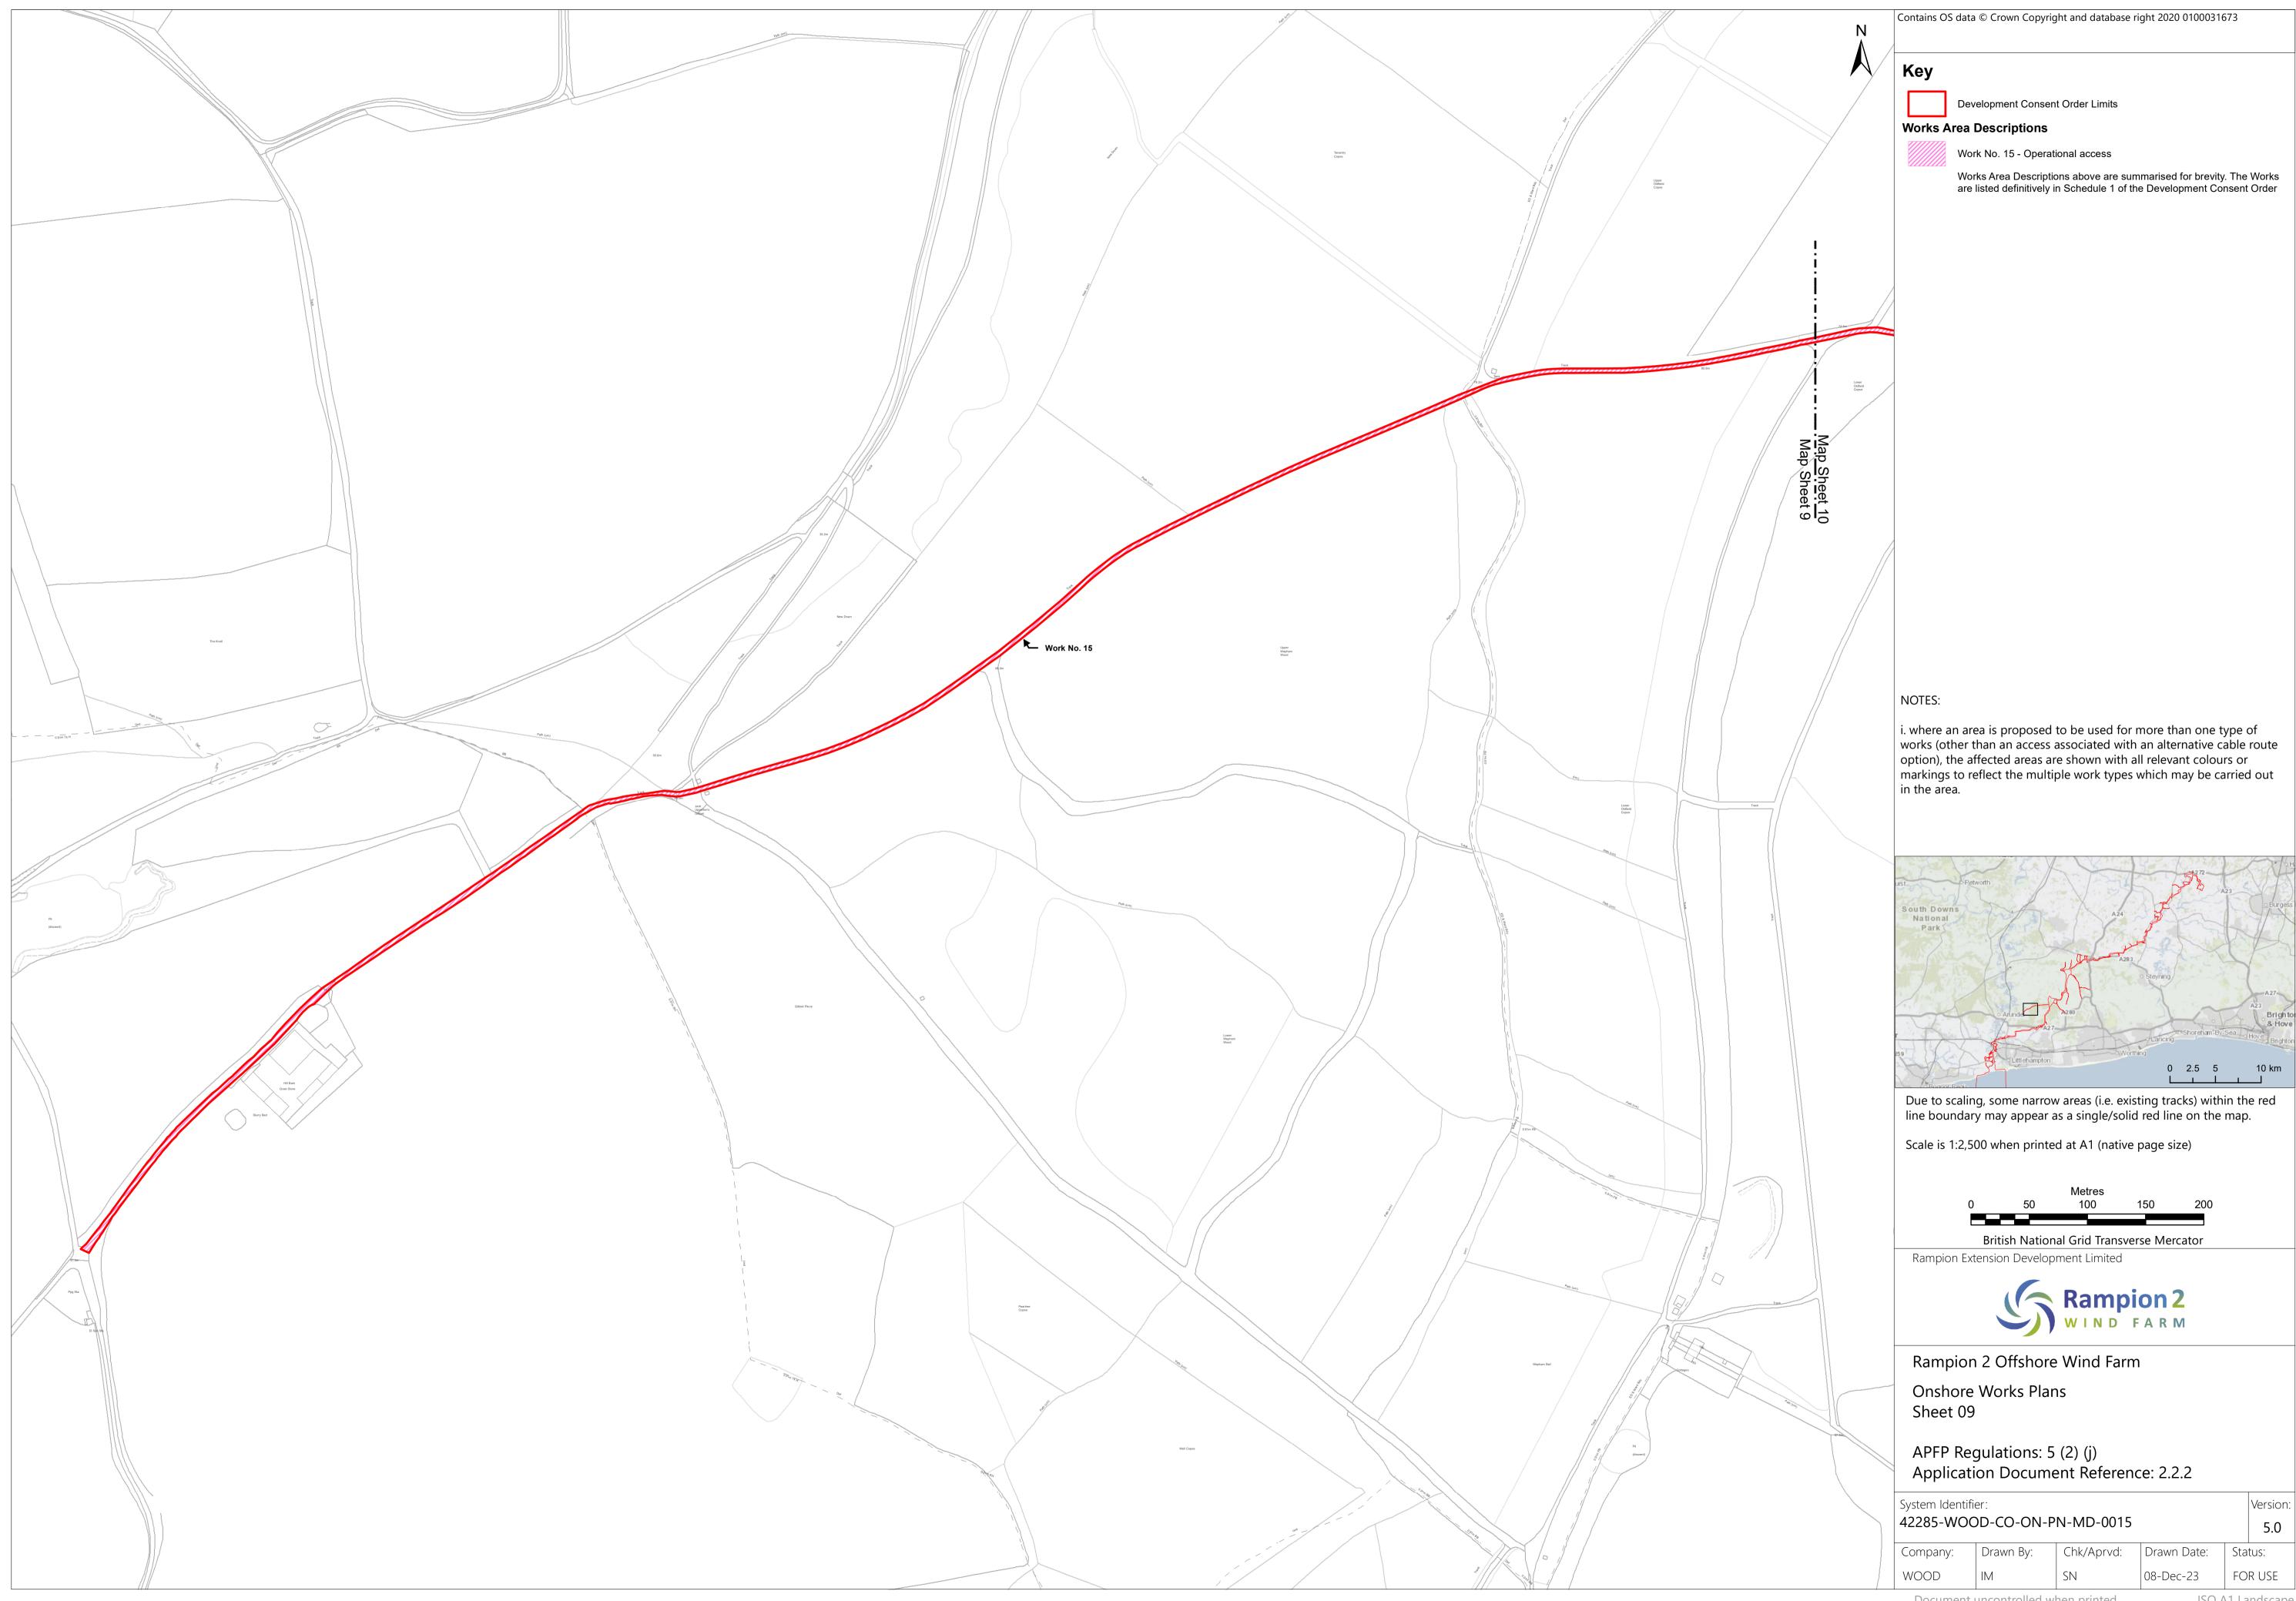

| Author             | Checked by | Approved by |
|----------|------------|-------------------------------------------------------------------------------------------------------------------------------------------------------------------|--------------------|------------|-------------|
| Α        | 04/08/2023 | Final for DCO<br>Application                                                                                                                                      | Wood UK<br>Limited | RED        | RED         |
| В        | 16/01/2024 | Amended Work No.6 include the full intertidal area shown in Land Plans and added sheets 01a and 01b. Inset added to Sheet 24 and minor amendments to text in key. | Wood UK<br>Limited | RED        | RED         |











































































Page intentionally blank