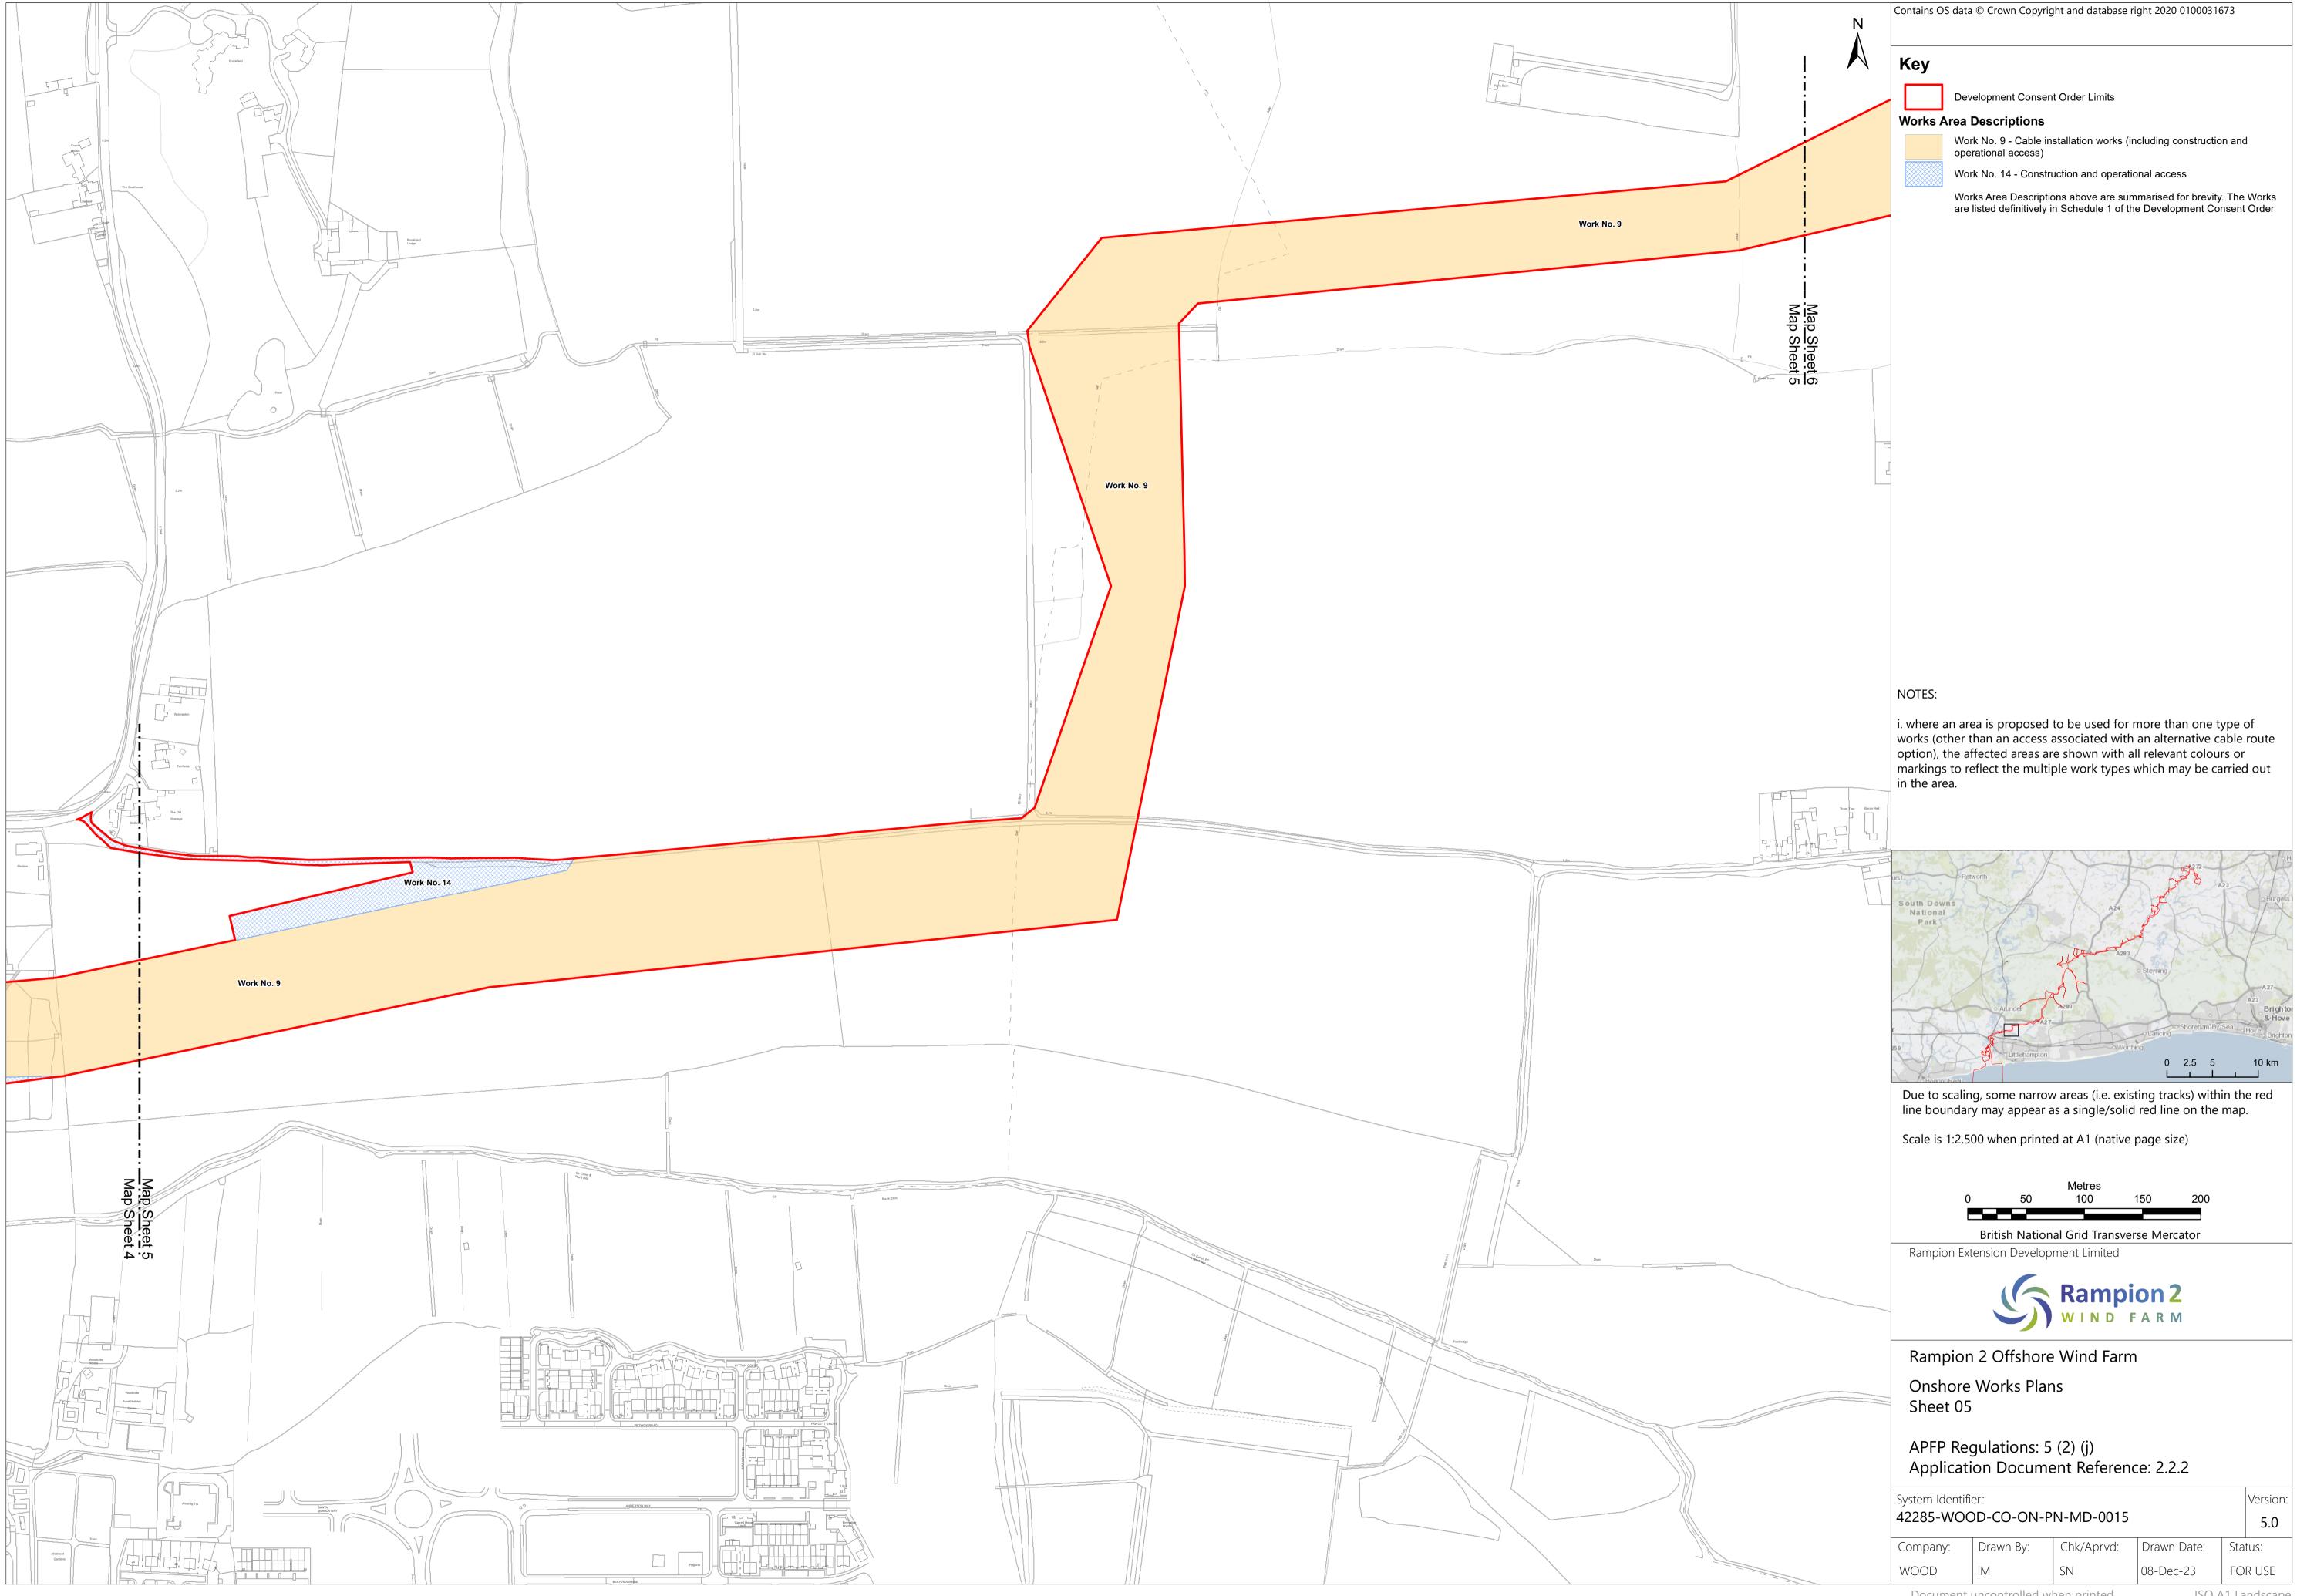

| Author             | Checked by | Approved by |
|----------|------------|-------------------------------------------------------------------------------------------------------------------------------------------------------------------|--------------------|------------|-------------|
| Α        | 04/08/2023 | Final for DCO<br>Application                                                                                                                                      | Wood UK<br>Limited | RED        | RED         |
| В        | 16/01/2024 | Amended Work No.6 include the full intertidal area shown in Land Plans and added sheets 01a and 01b. Inset added to Sheet 24 and minor amendments to text in key. | Wood UK<br>Limited | RED        | RED         |











































































Page intentionally blank