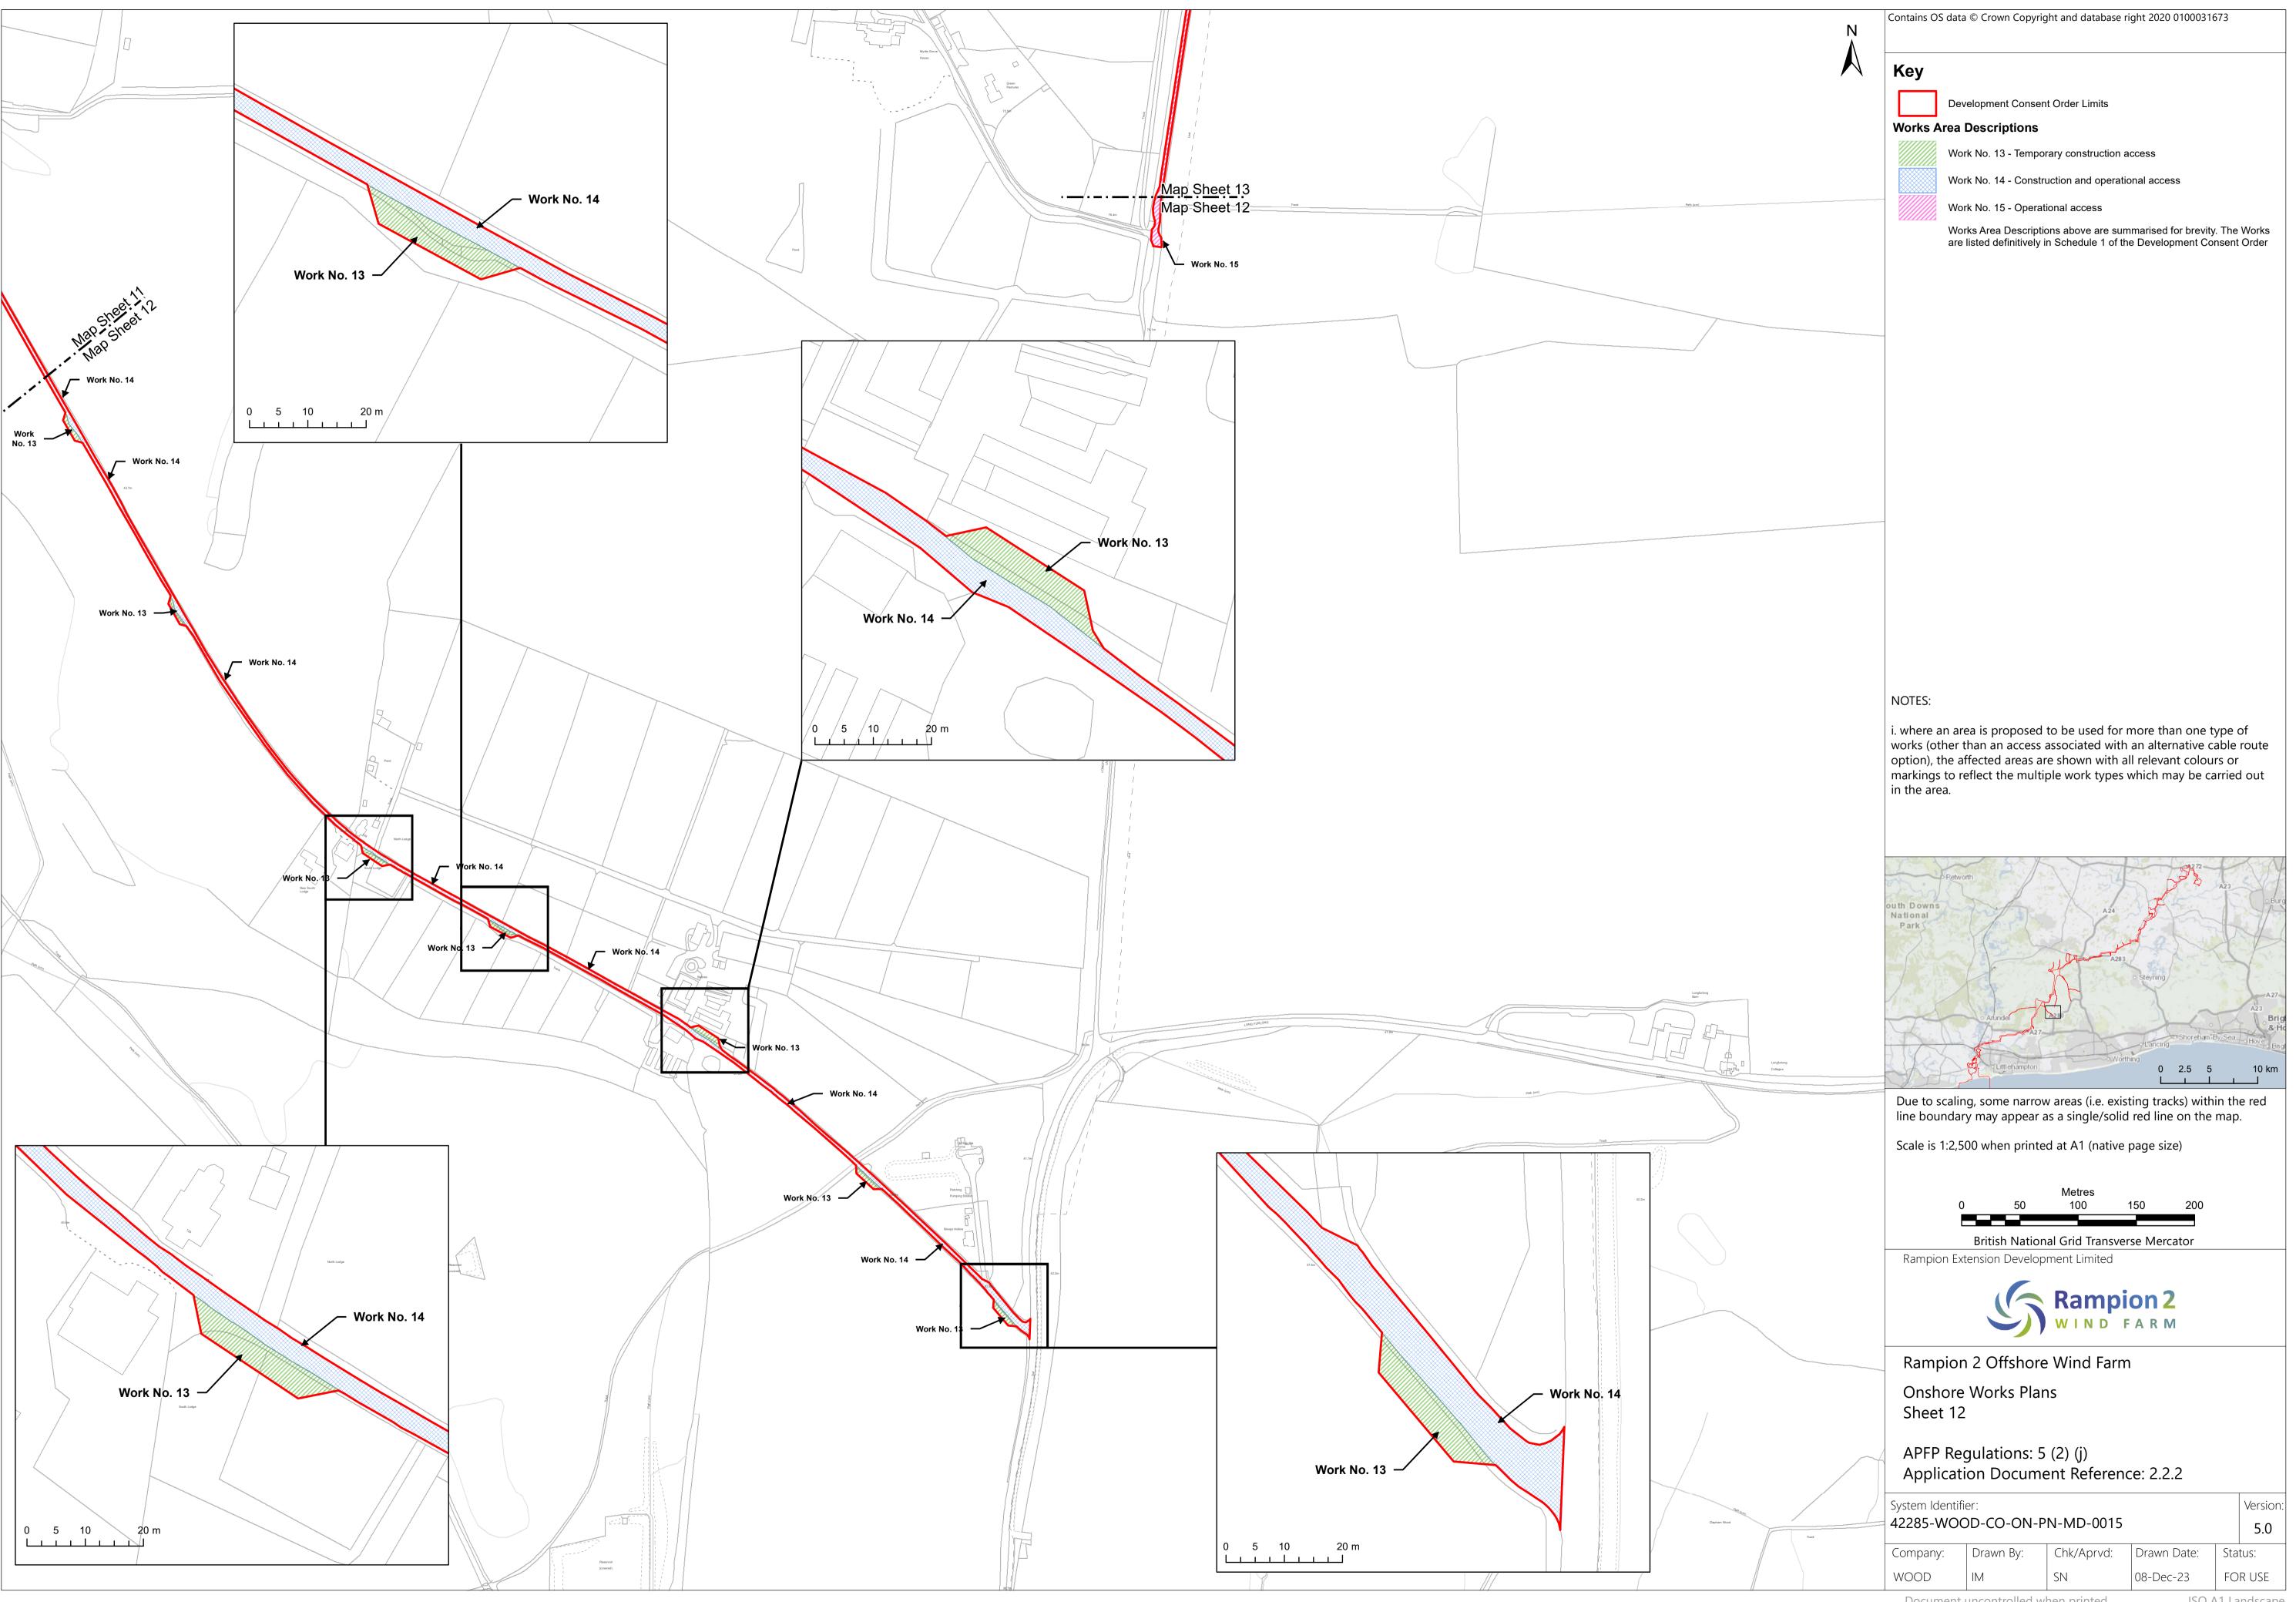

| Author             | Checked by | Approved by |
|----------|------------|-------------------------------------------------------------------------------------------------------------------------------------------------------------------|--------------------|------------|-------------|
| Α        | 04/08/2023 | Final for DCO<br>Application                                                                                                                                      | Wood UK<br>Limited | RED        | RED         |
| В        | 16/01/2024 | Amended Work No.6 include the full intertidal area shown in Land Plans and added sheets 01a and 01b. Inset added to Sheet 24 and minor amendments to text in key. | Wood UK<br>Limited | RED        | RED         |











































































Page intentionally blank