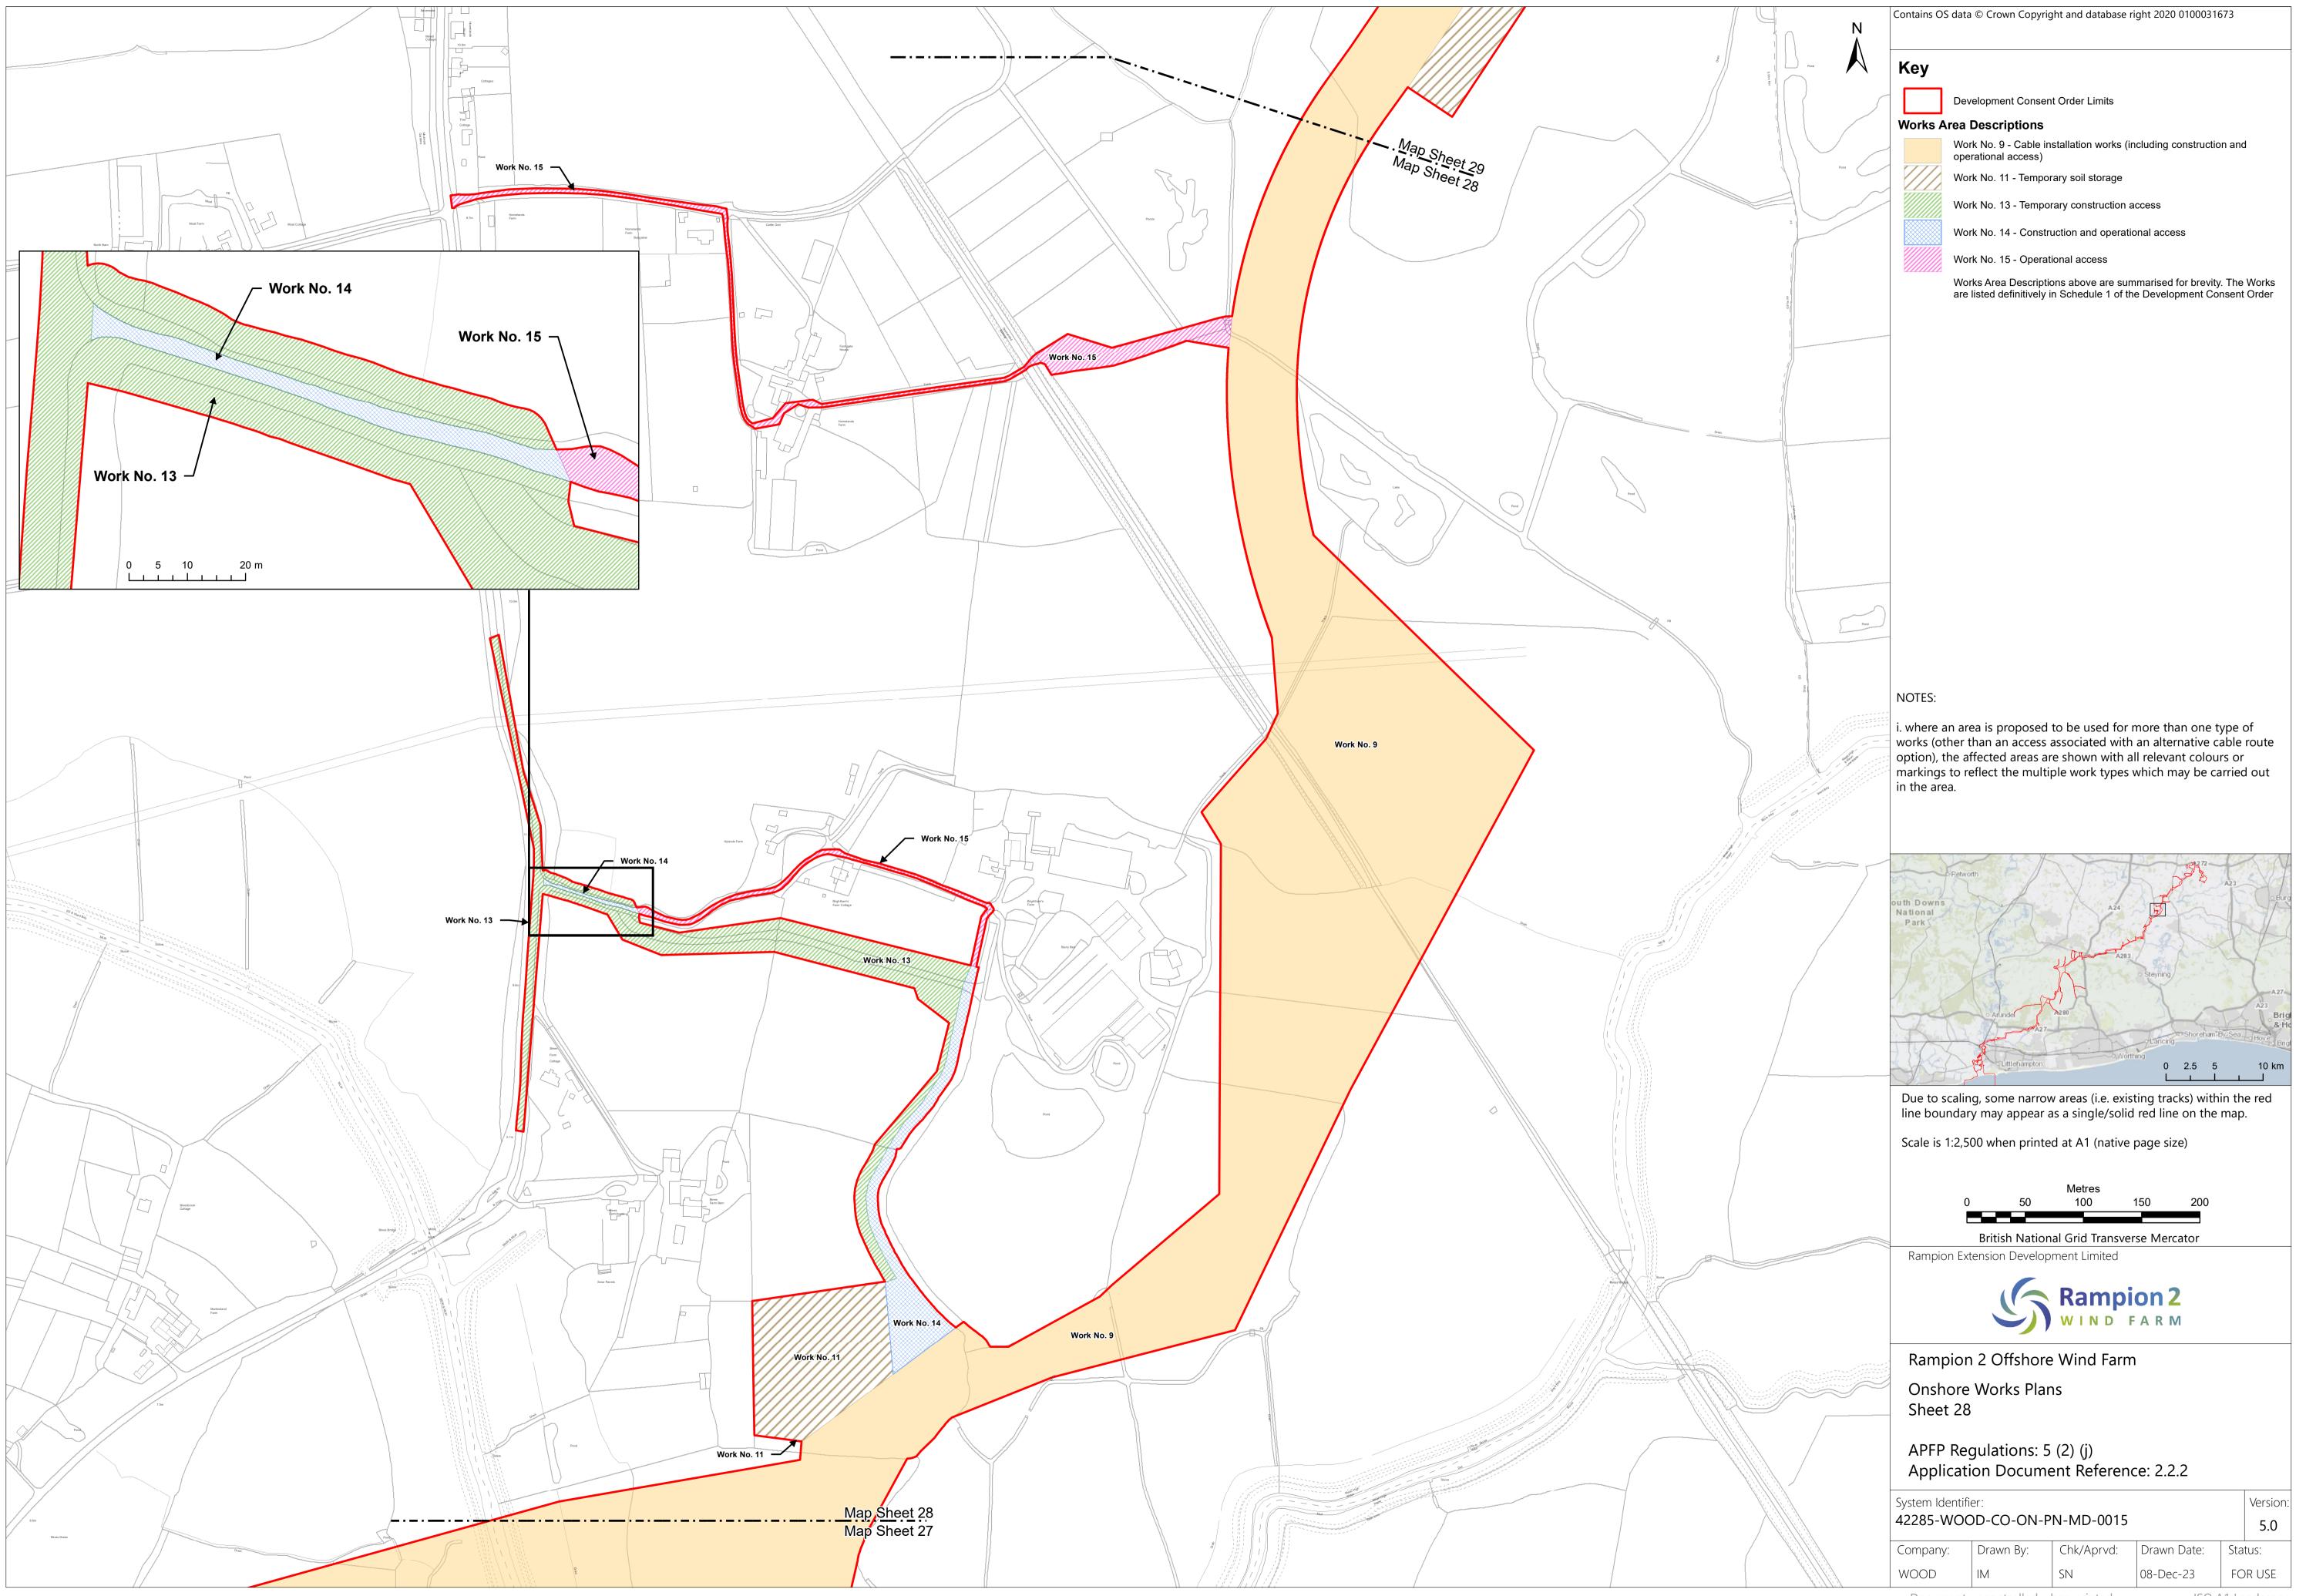

ecked by | Approved by |
|----------|------------|-------------------------------------------------------------------------------------------------------------------------------------------------------------------|--------------------|------------|-------------|
| Α        | 04/08/2023 | Final for DCO<br>Application                                                                                                                                      | Wood UK<br>Limited | RED        | RED         |
| В        | 16/01/2024 | Amended Work No.6 include the full intertidal area shown in Land Plans and added sheets 01a and 01b. Inset added to Sheet 24 and minor amendments to text in key. | Wood UK<br>Limited | RED        | RED         |











































































Page intentionally blank