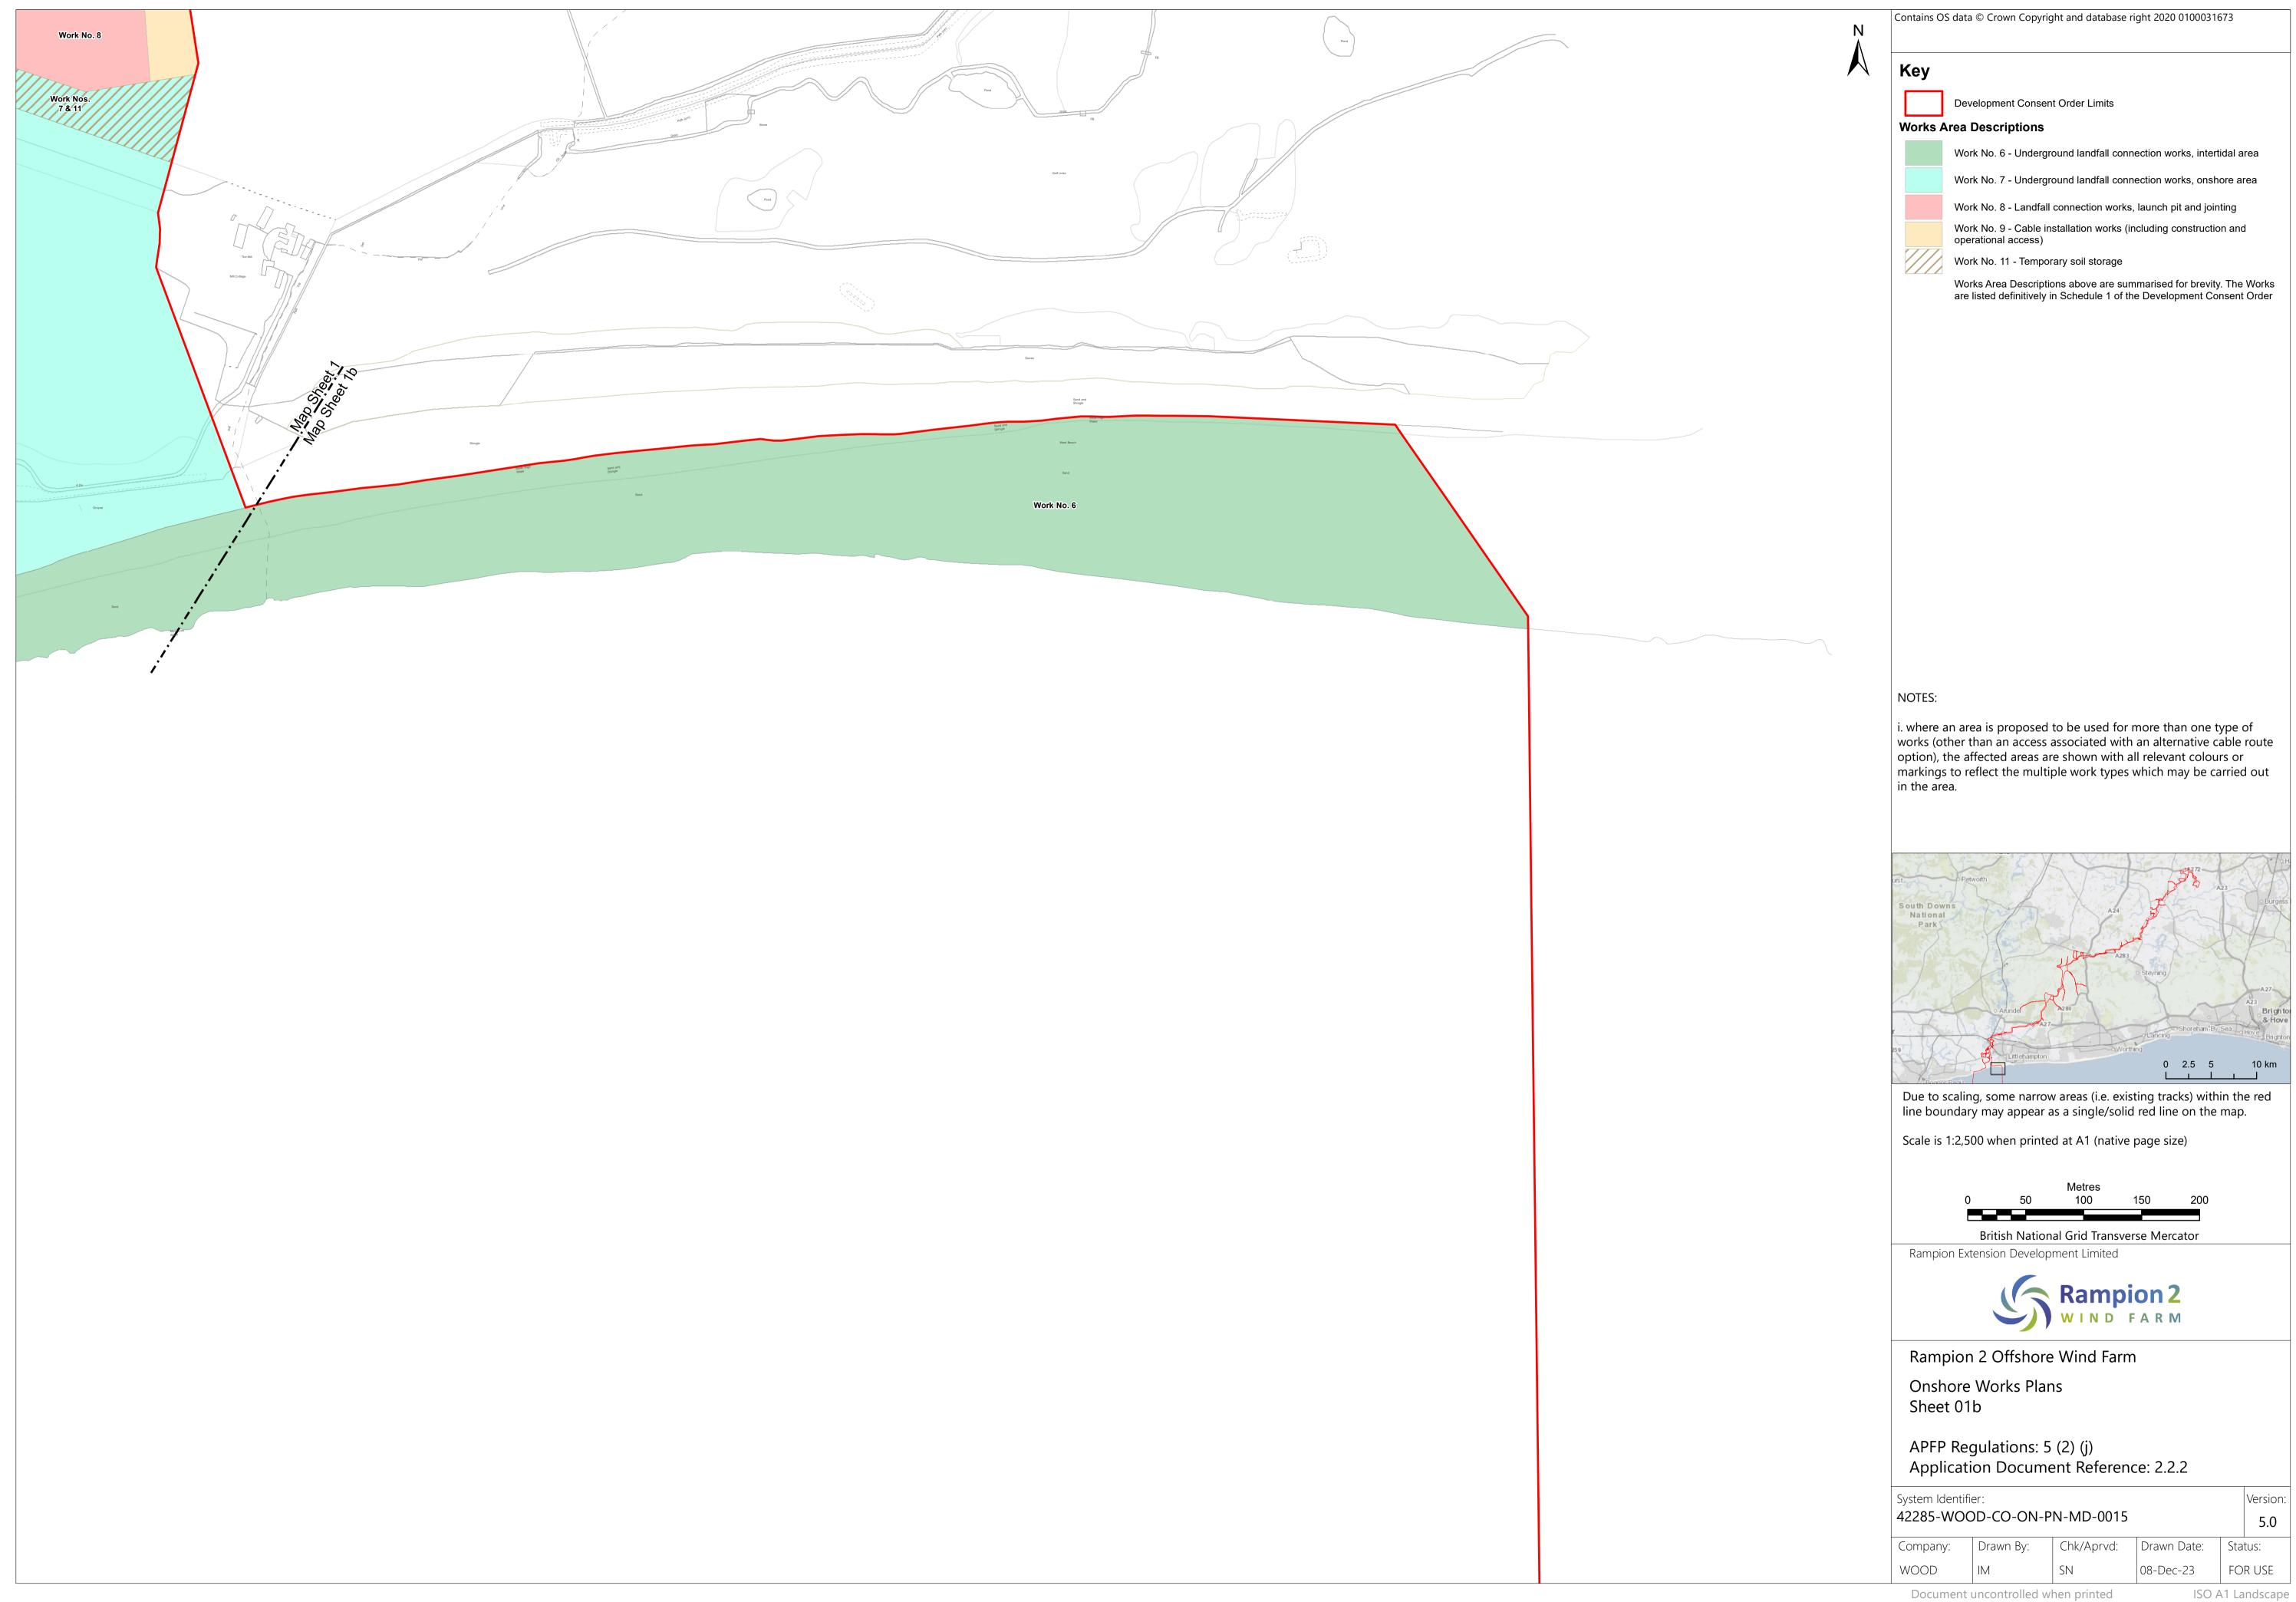

| Author             | Checked by | Approved by |
|----------|------------|-------------------------------------------------------------------------------------------------------------------------------------------------------------------|--------------------|------------|-------------|
| Α        | 04/08/2023 | Final for DCO<br>Application                                                                                                                                      | Wood UK<br>Limited | RED        | RED         |
| В        | 16/01/2024 | Amended Work No.6 include the full intertidal area shown in Land Plans and added sheets 01a and 01b. Inset added to Sheet 24 and minor amendments to text in key. | Wood UK<br>Limited | RED        | RED         |











































































Page intentionally blank