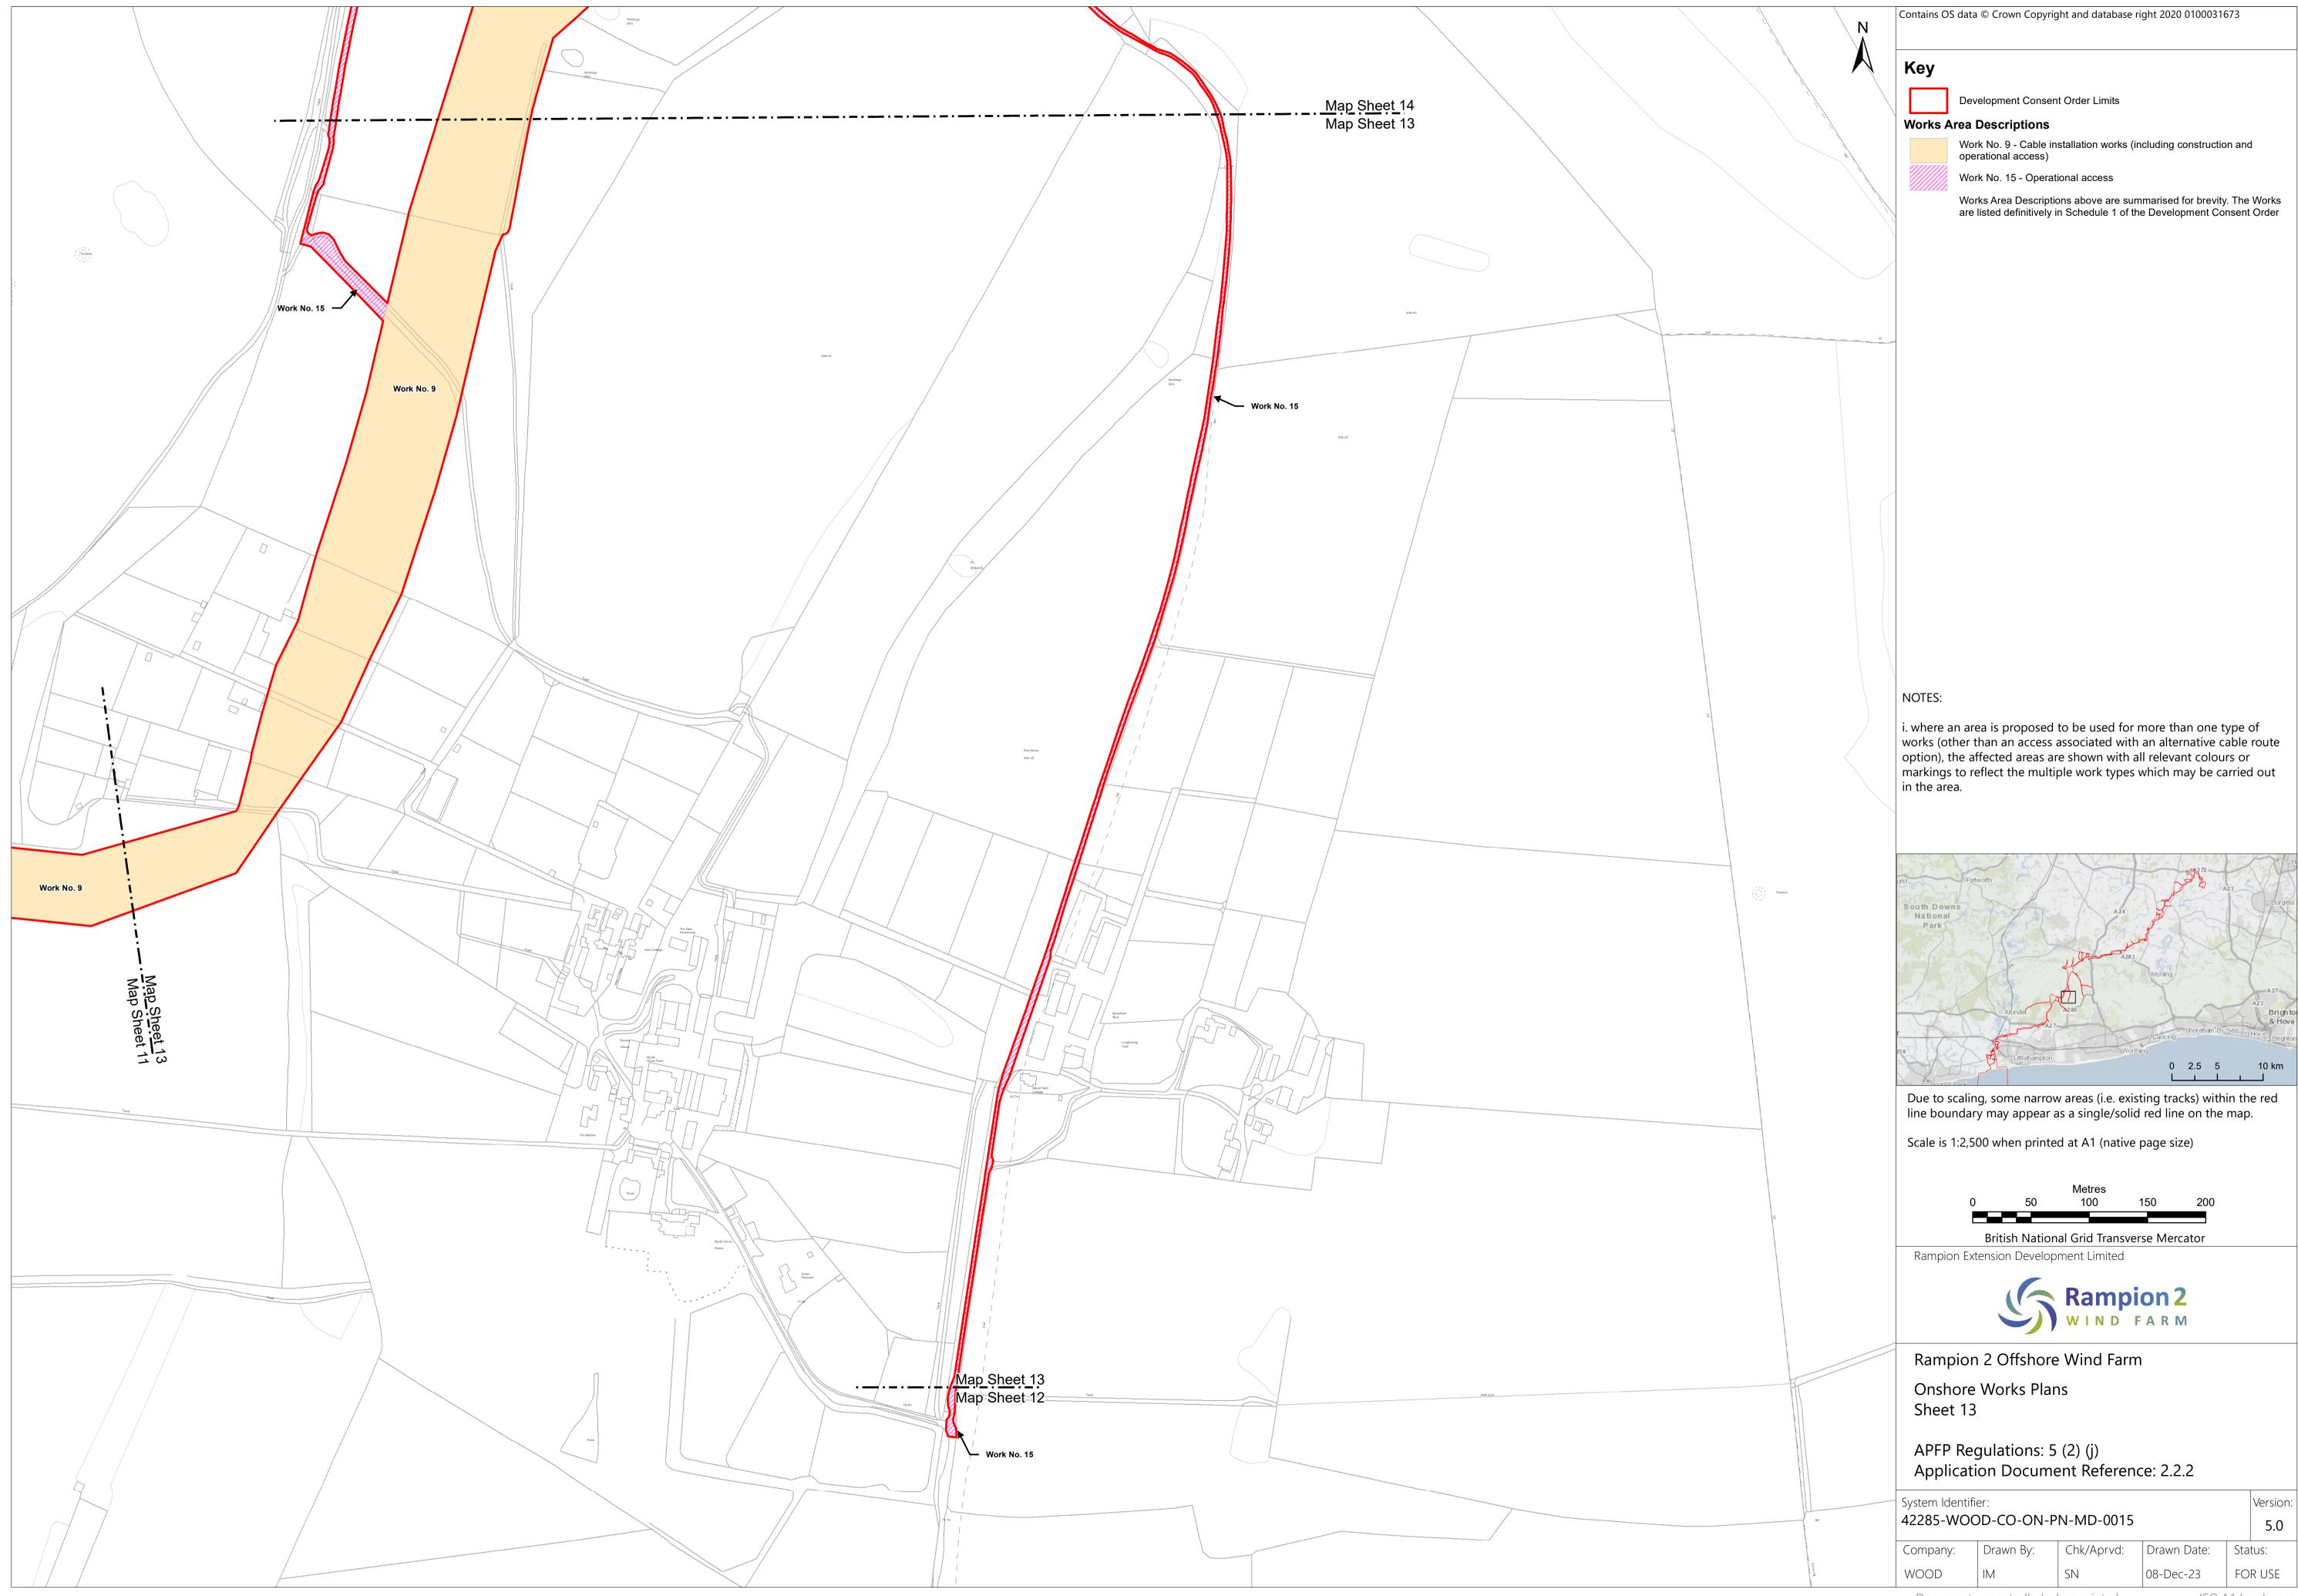

| Author             | Checked by | Approved by |
|----------|------------|-------------------------------------------------------------------------------------------------------------------------------------------------------------------|--------------------|------------|-------------|
| Α        | 04/08/2023 | Final for DCO<br>Application                                                                                                                                      | Wood UK<br>Limited | RED        | RED         |
| В        | 16/01/2024 | Amended Work No.6 include the full intertidal area shown in Land Plans and added sheets 01a and 01b. Inset added to Sheet 24 and minor amendments to text in key. | Wood UK<br>Limited | RED        | RED         |











































































Page intentionally blank