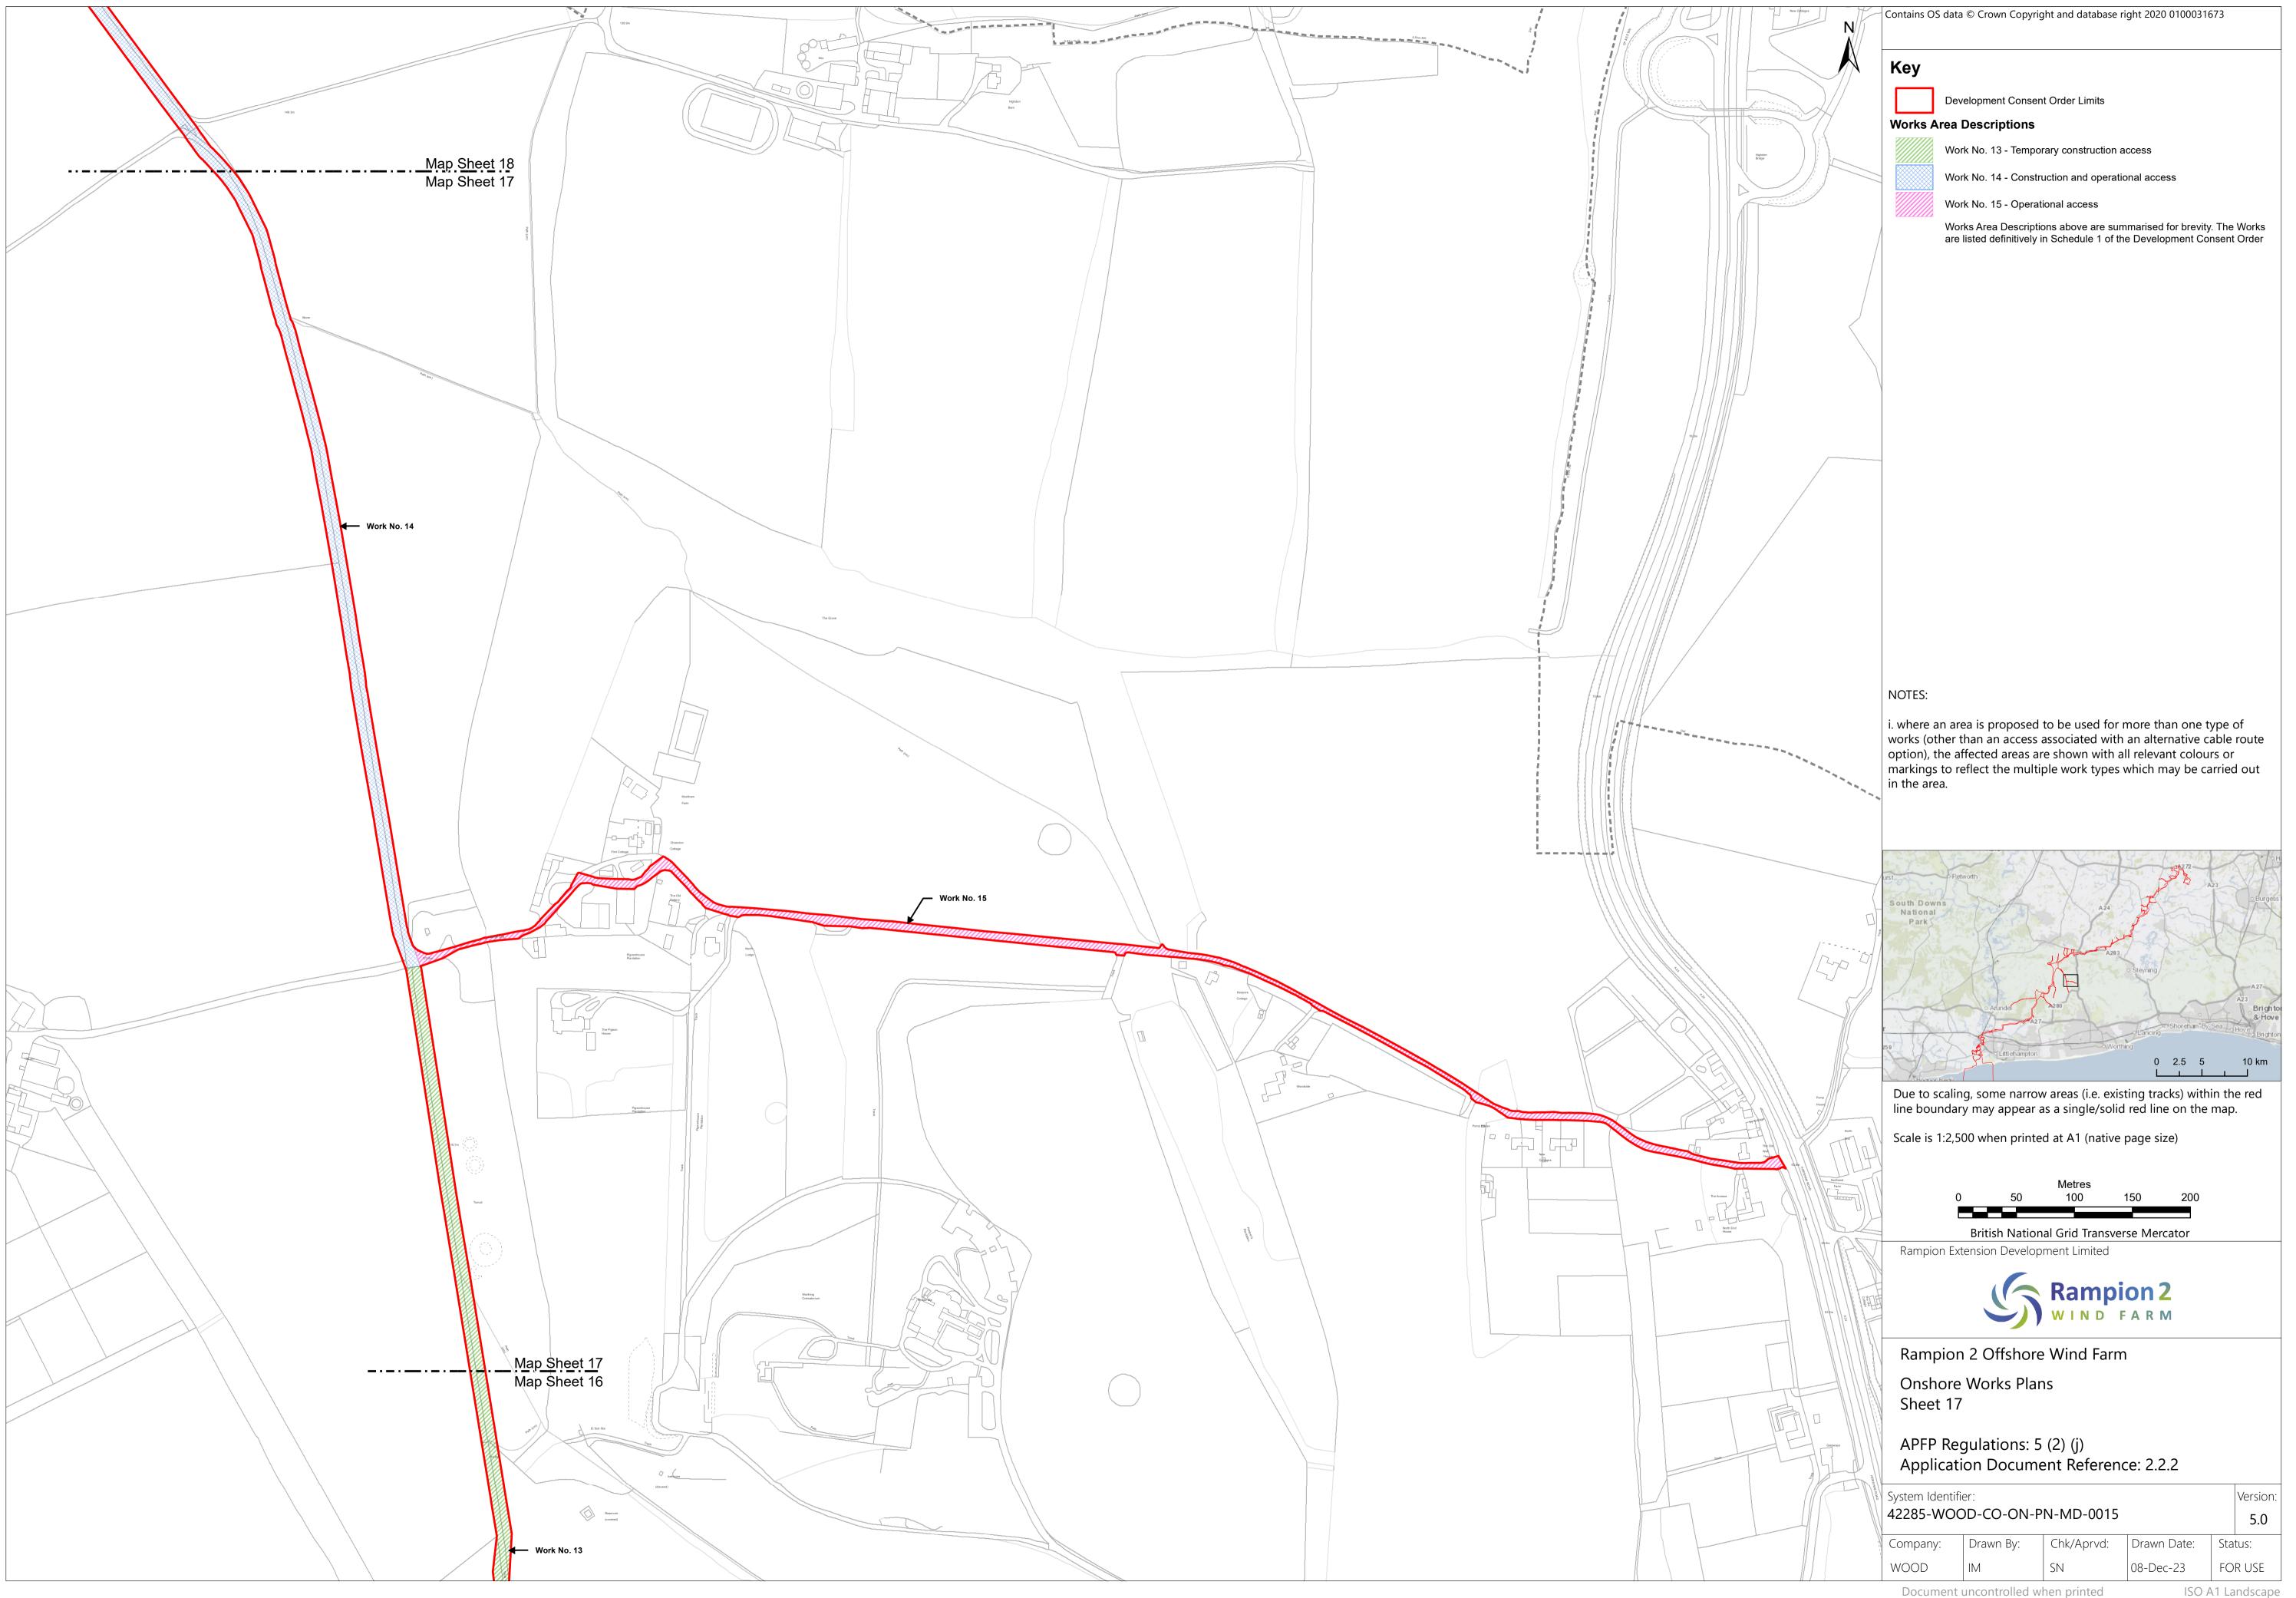

uthor             | Checked by | Approved by |
|----------|------------|-------------------------------------------------------------------------------------------------------------------------------------------------------------------|--------------------|------------|-------------|
| Α        | 04/08/2023 | Final for DCO<br>Application                                                                                                                                      | Wood UK<br>Limited | RED        | RED         |
| В        | 16/01/2024 | Amended Work No.6 include the full intertidal area shown in Land Plans and added sheets 01a and 01b. Inset added to Sheet 24 and minor amendments to text in key. | Wood UK<br>Limited | RED        | RED         |











































































Page intentionally blank