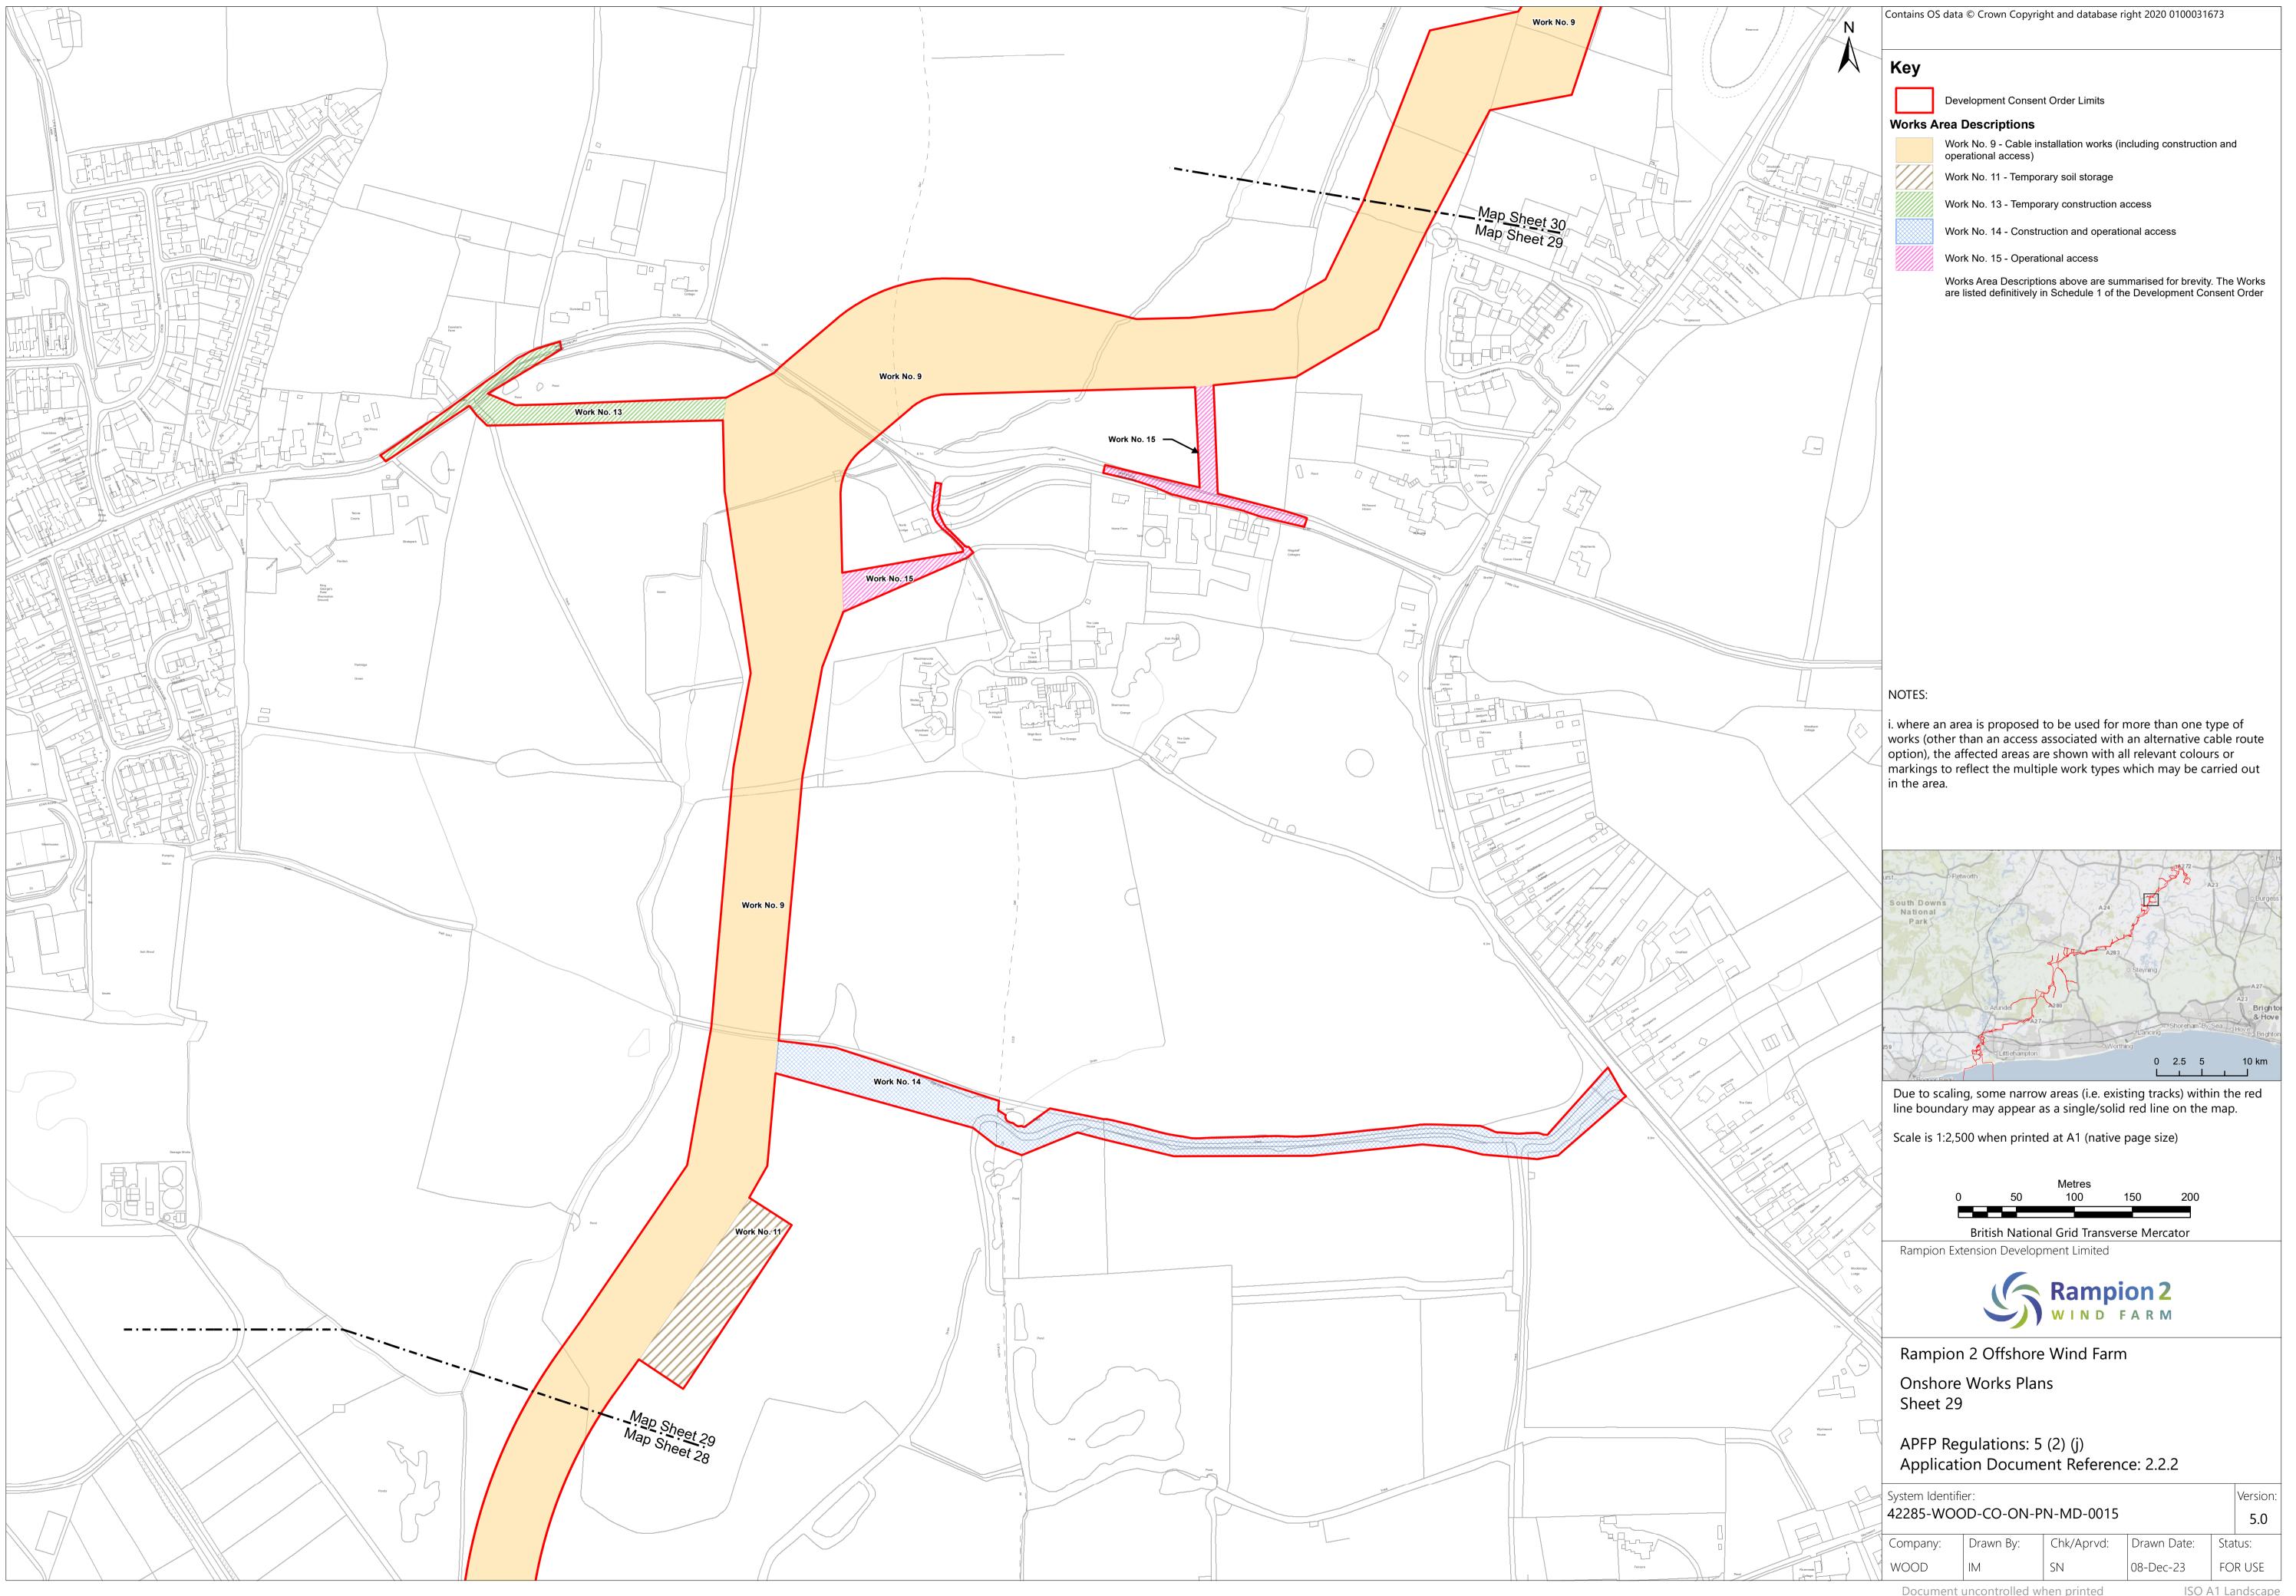

ked by | Approved by |
|----------|------------|-------------------------------------------------------------------------------------------------------------------------------------------------------------------|--------------------|------------|-------------|
| Α        | 04/08/2023 | Final for DCO<br>Application                                                                                                                                      | Wood UK<br>Limited | RED        | RED         |
| В        | 16/01/2024 | Amended Work No.6 include the full intertidal area shown in Land Plans and added sheets 01a and 01b. Inset added to Sheet 24 and minor amendments to text in key. | Wood UK<br>Limited | RED        | RED         |











































































Page intentionally blank