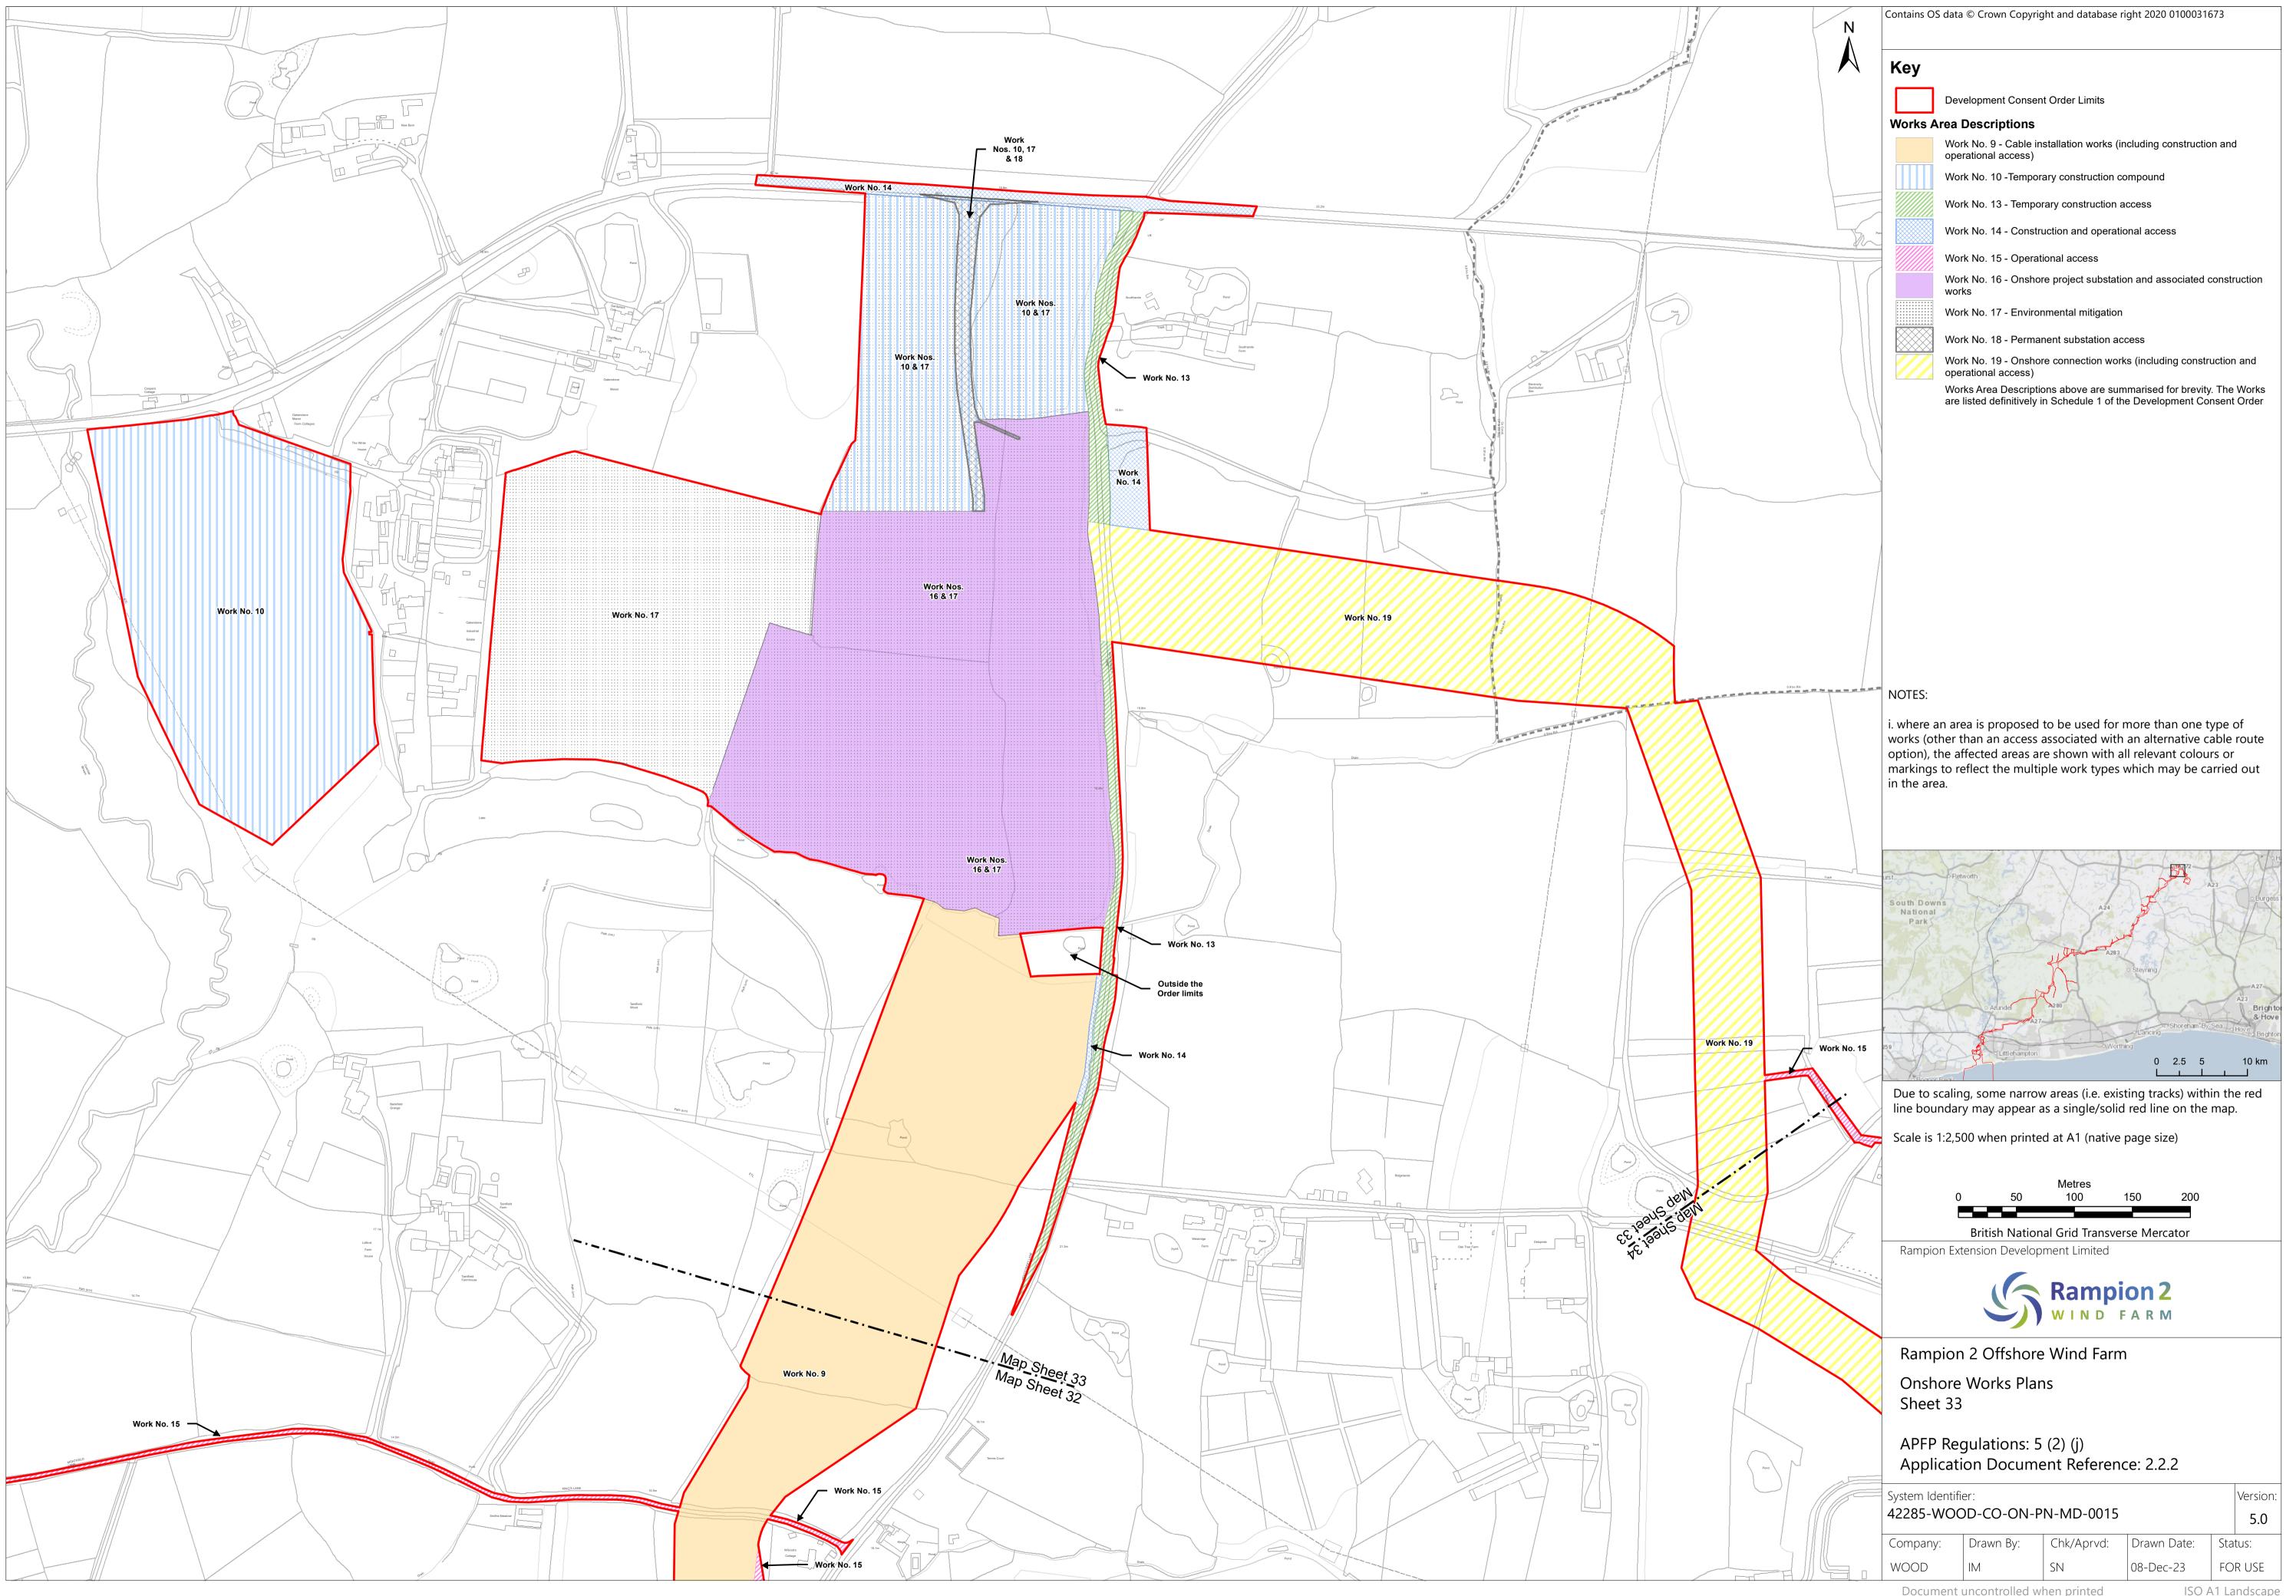

Approved by |
|----------|------------|-------------------------------------------------------------------------------------------------------------------------------------------------------------------|--------------------|------------|-------------|
| Α        | 04/08/2023 | Final for DCO<br>Application                                                                                                                                      | Wood UK<br>Limited | RED        | RED         |
| В        | 16/01/2024 | Amended Work No.6 include the full intertidal area shown in Land Plans and added sheets 01a and 01b. Inset added to Sheet 24 and minor amendments to text in key. | Wood UK<br>Limited | RED        | RED         |











































































Page intentionally blank