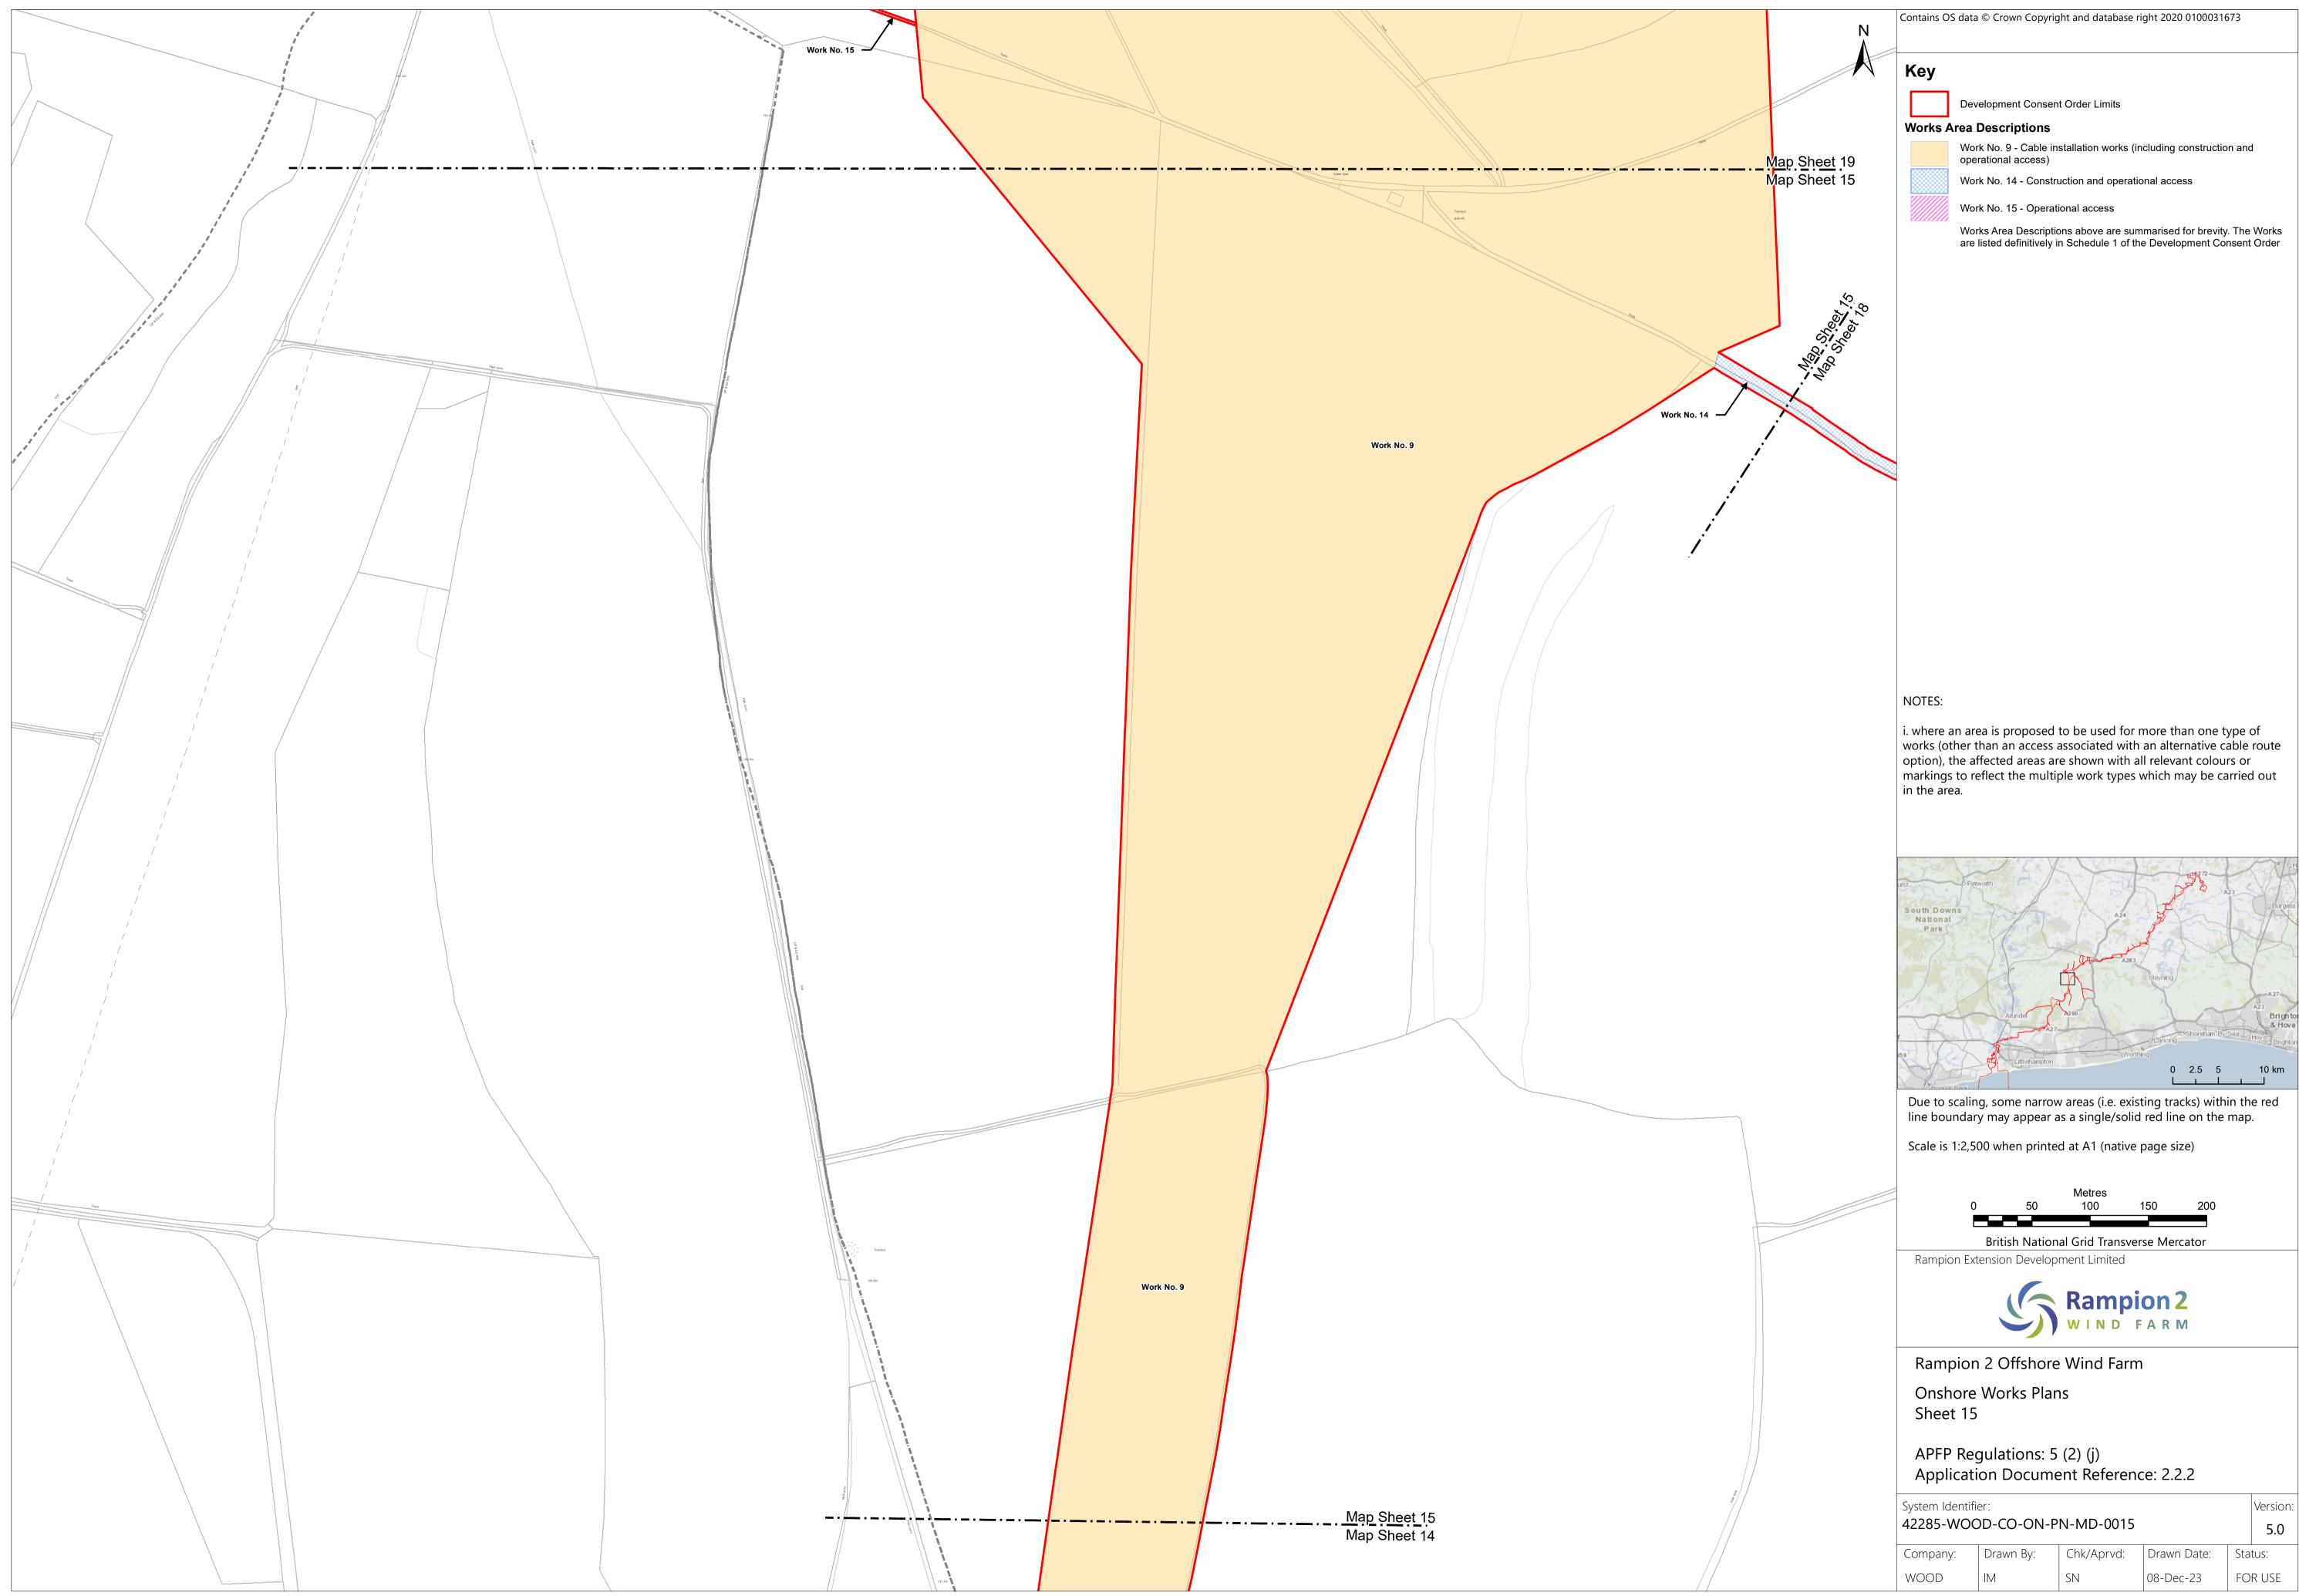

| Author             | Checked by | Approved by |
|----------|------------|-------------------------------------------------------------------------------------------------------------------------------------------------------------------|--------------------|------------|-------------|
| Α        | 04/08/2023 | Final for DCO<br>Application                                                                                                                                      | Wood UK<br>Limited | RED        | RED         |
| В        | 16/01/2024 | Amended Work No.6 include the full intertidal area shown in Land Plans and added sheets 01a and 01b. Inset added to Sheet 24 and minor amendments to text in key. | Wood UK<br>Limited | RED        | RED         |











































































Page intentionally blank