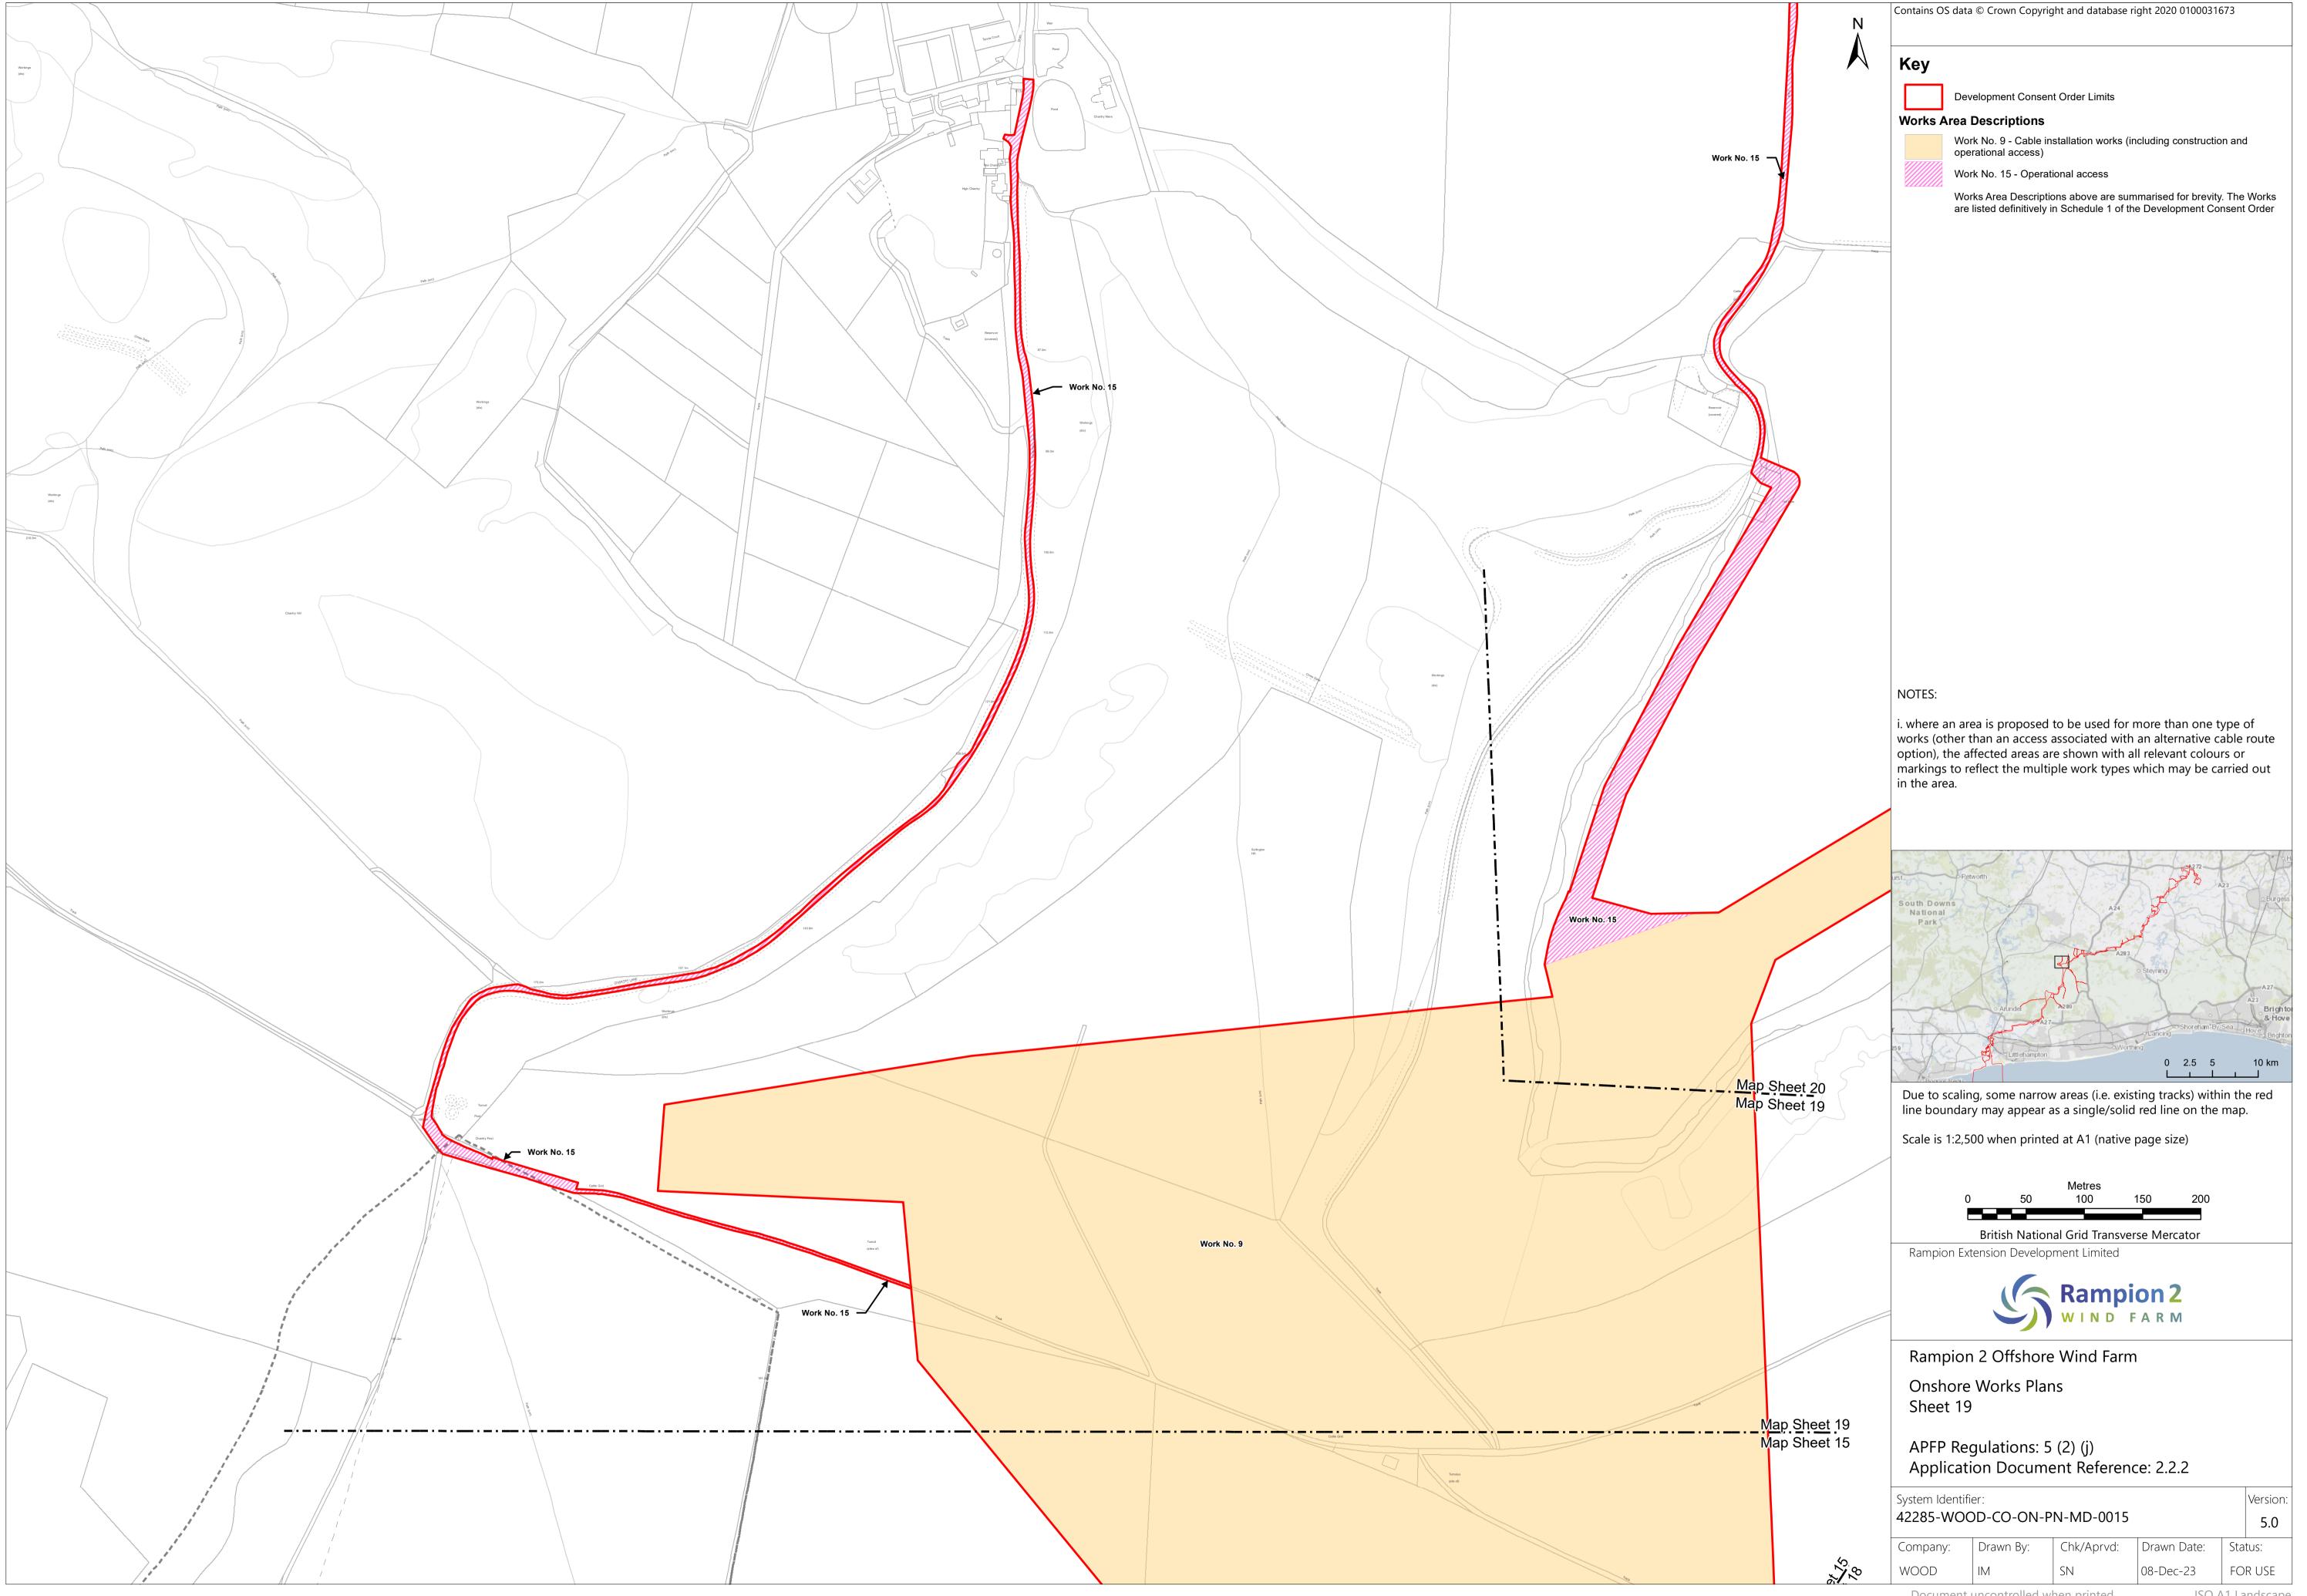

r             | Checked by | Approved by |
|----------|------------|-------------------------------------------------------------------------------------------------------------------------------------------------------------------|--------------------|------------|-------------|
| Α        | 04/08/2023 | Final for DCO<br>Application                                                                                                                                      | Wood UK<br>Limited | RED        | RED         |
| В        | 16/01/2024 | Amended Work No.6 include the full intertidal area shown in Land Plans and added sheets 01a and 01b. Inset added to Sheet 24 and minor amendments to text in key. | Wood UK<br>Limited | RED        | RED         |











































































Page intentionally blank