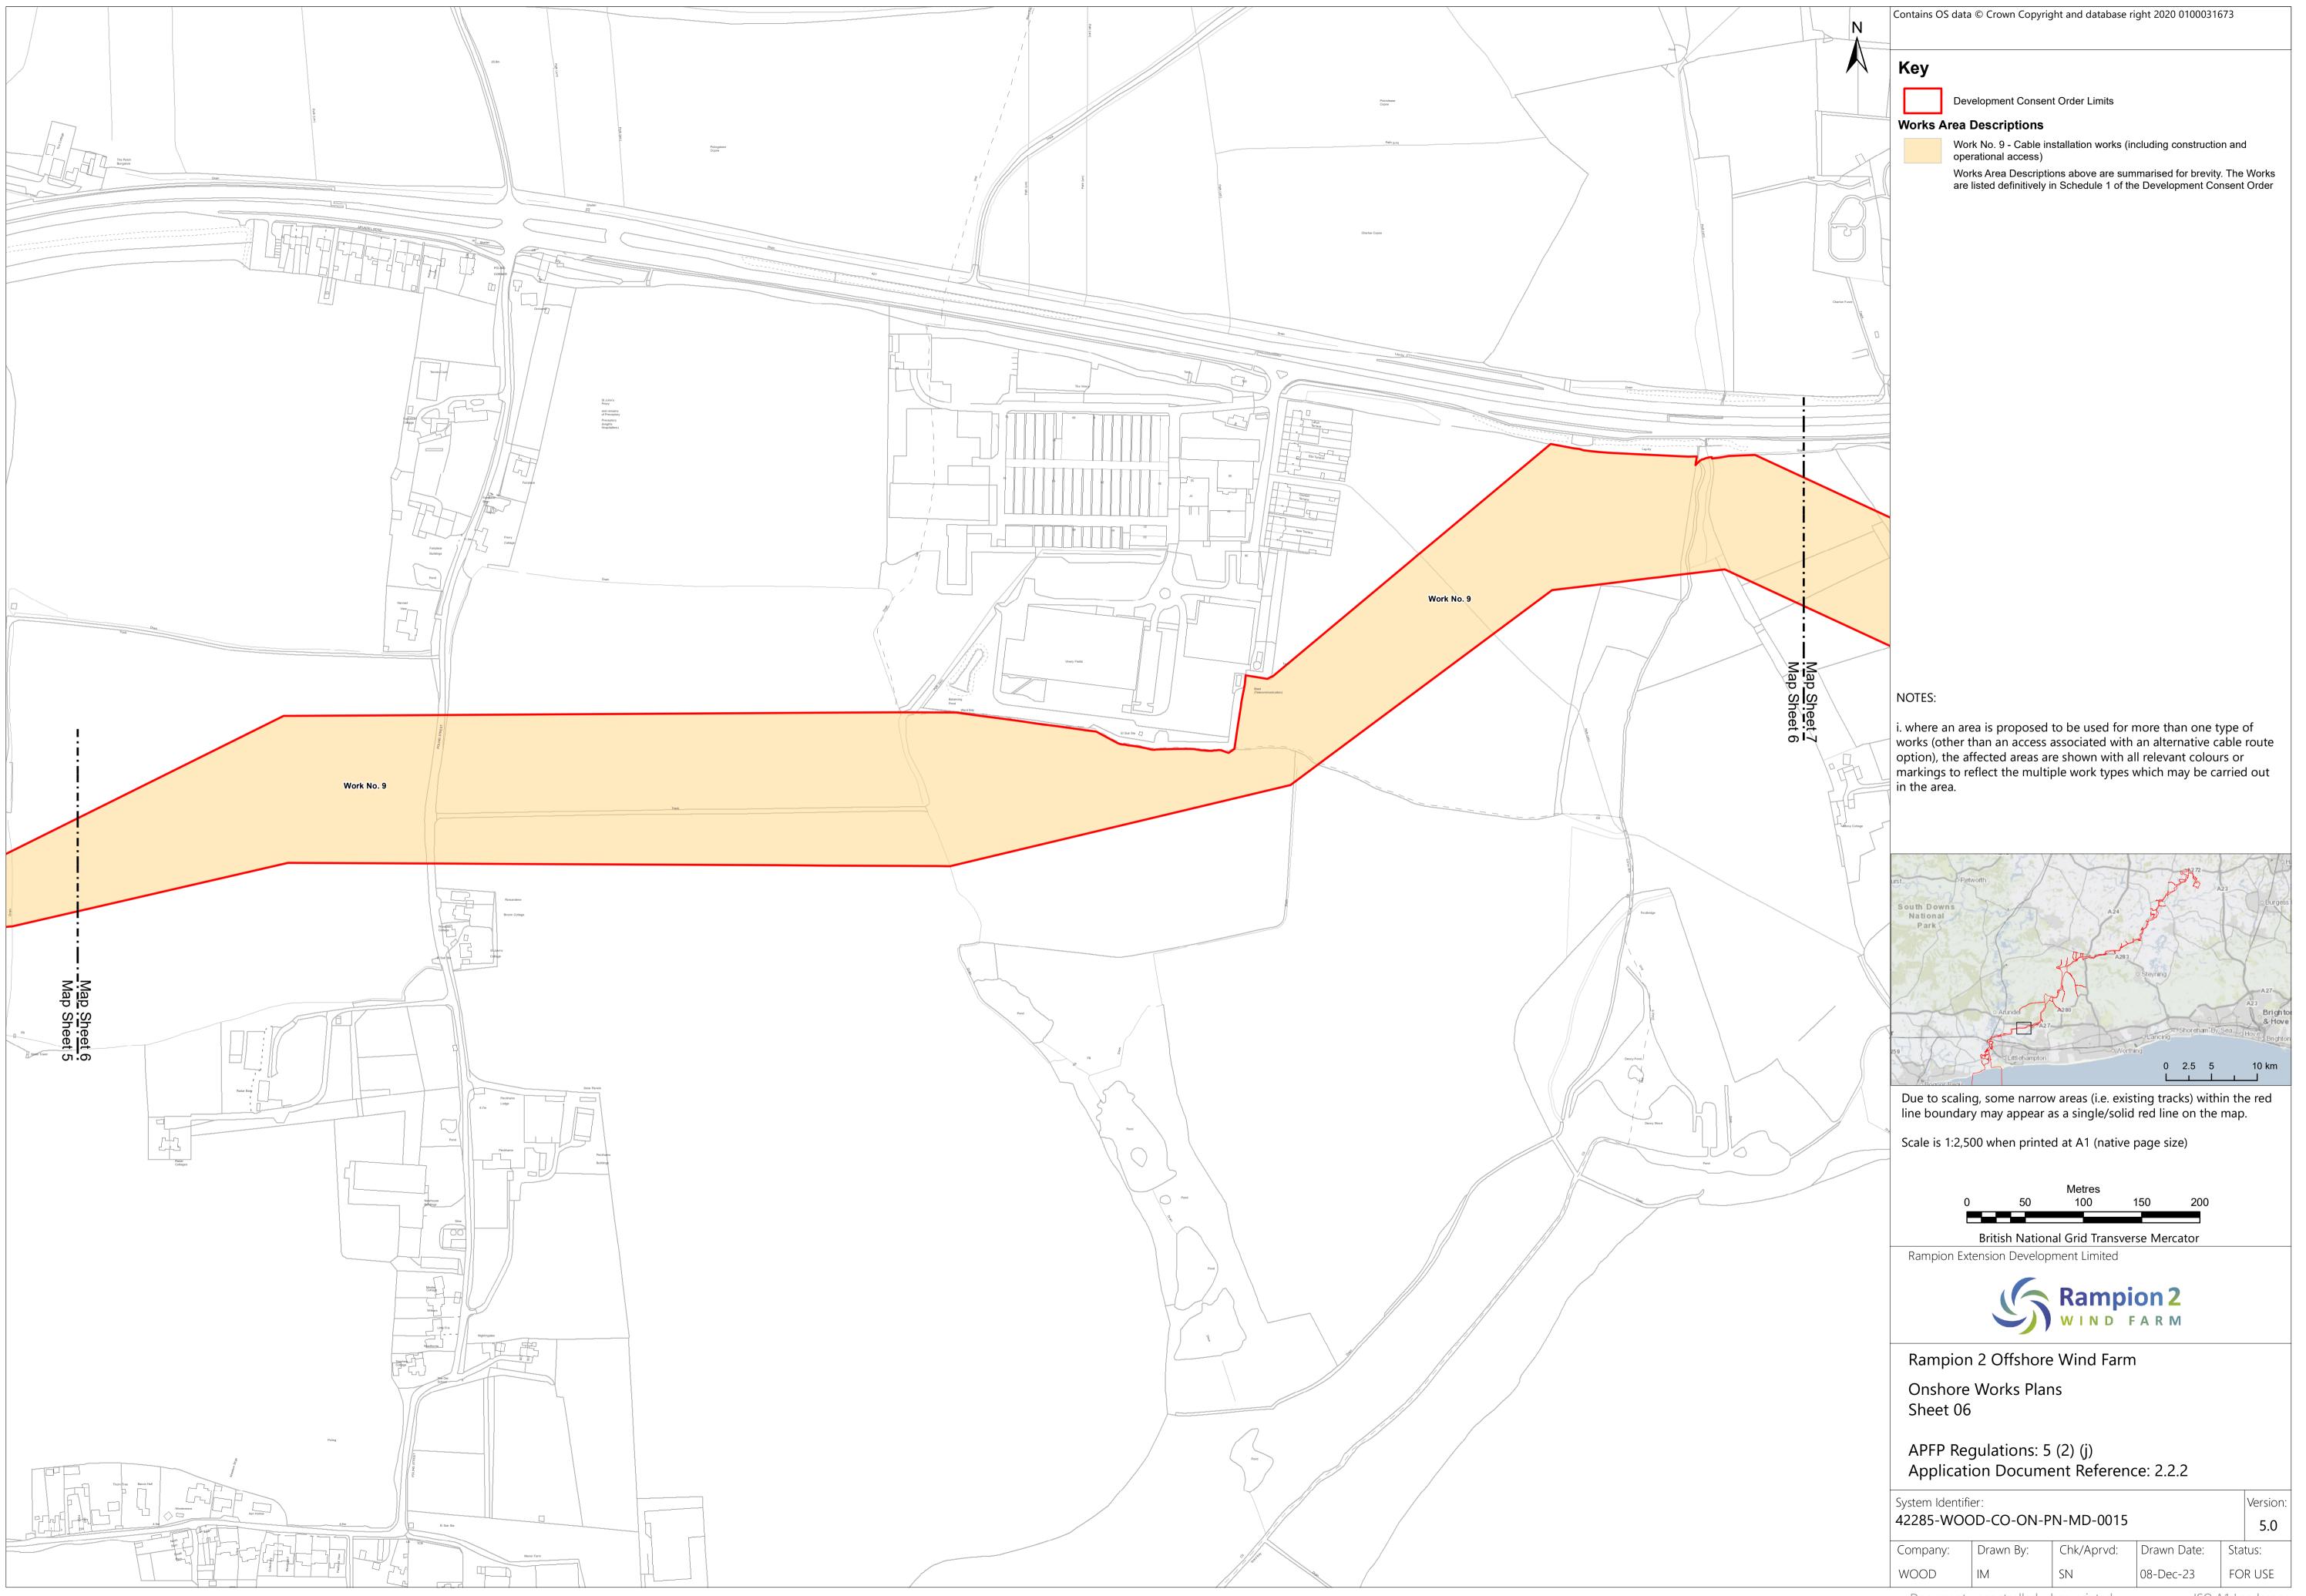

| Author             | Checked by | Approved by |
|----------|------------|-------------------------------------------------------------------------------------------------------------------------------------------------------------------|--------------------|------------|-------------|
| Α        | 04/08/2023 | Final for DCO<br>Application                                                                                                                                      | Wood UK<br>Limited | RED        | RED         |
| В        | 16/01/2024 | Amended Work No.6 include the full intertidal area shown in Land Plans and added sheets 01a and 01b. Inset added to Sheet 24 and minor amendments to text in key. | Wood UK<br>Limited | RED        | RED         |











































































Page intentionally blank