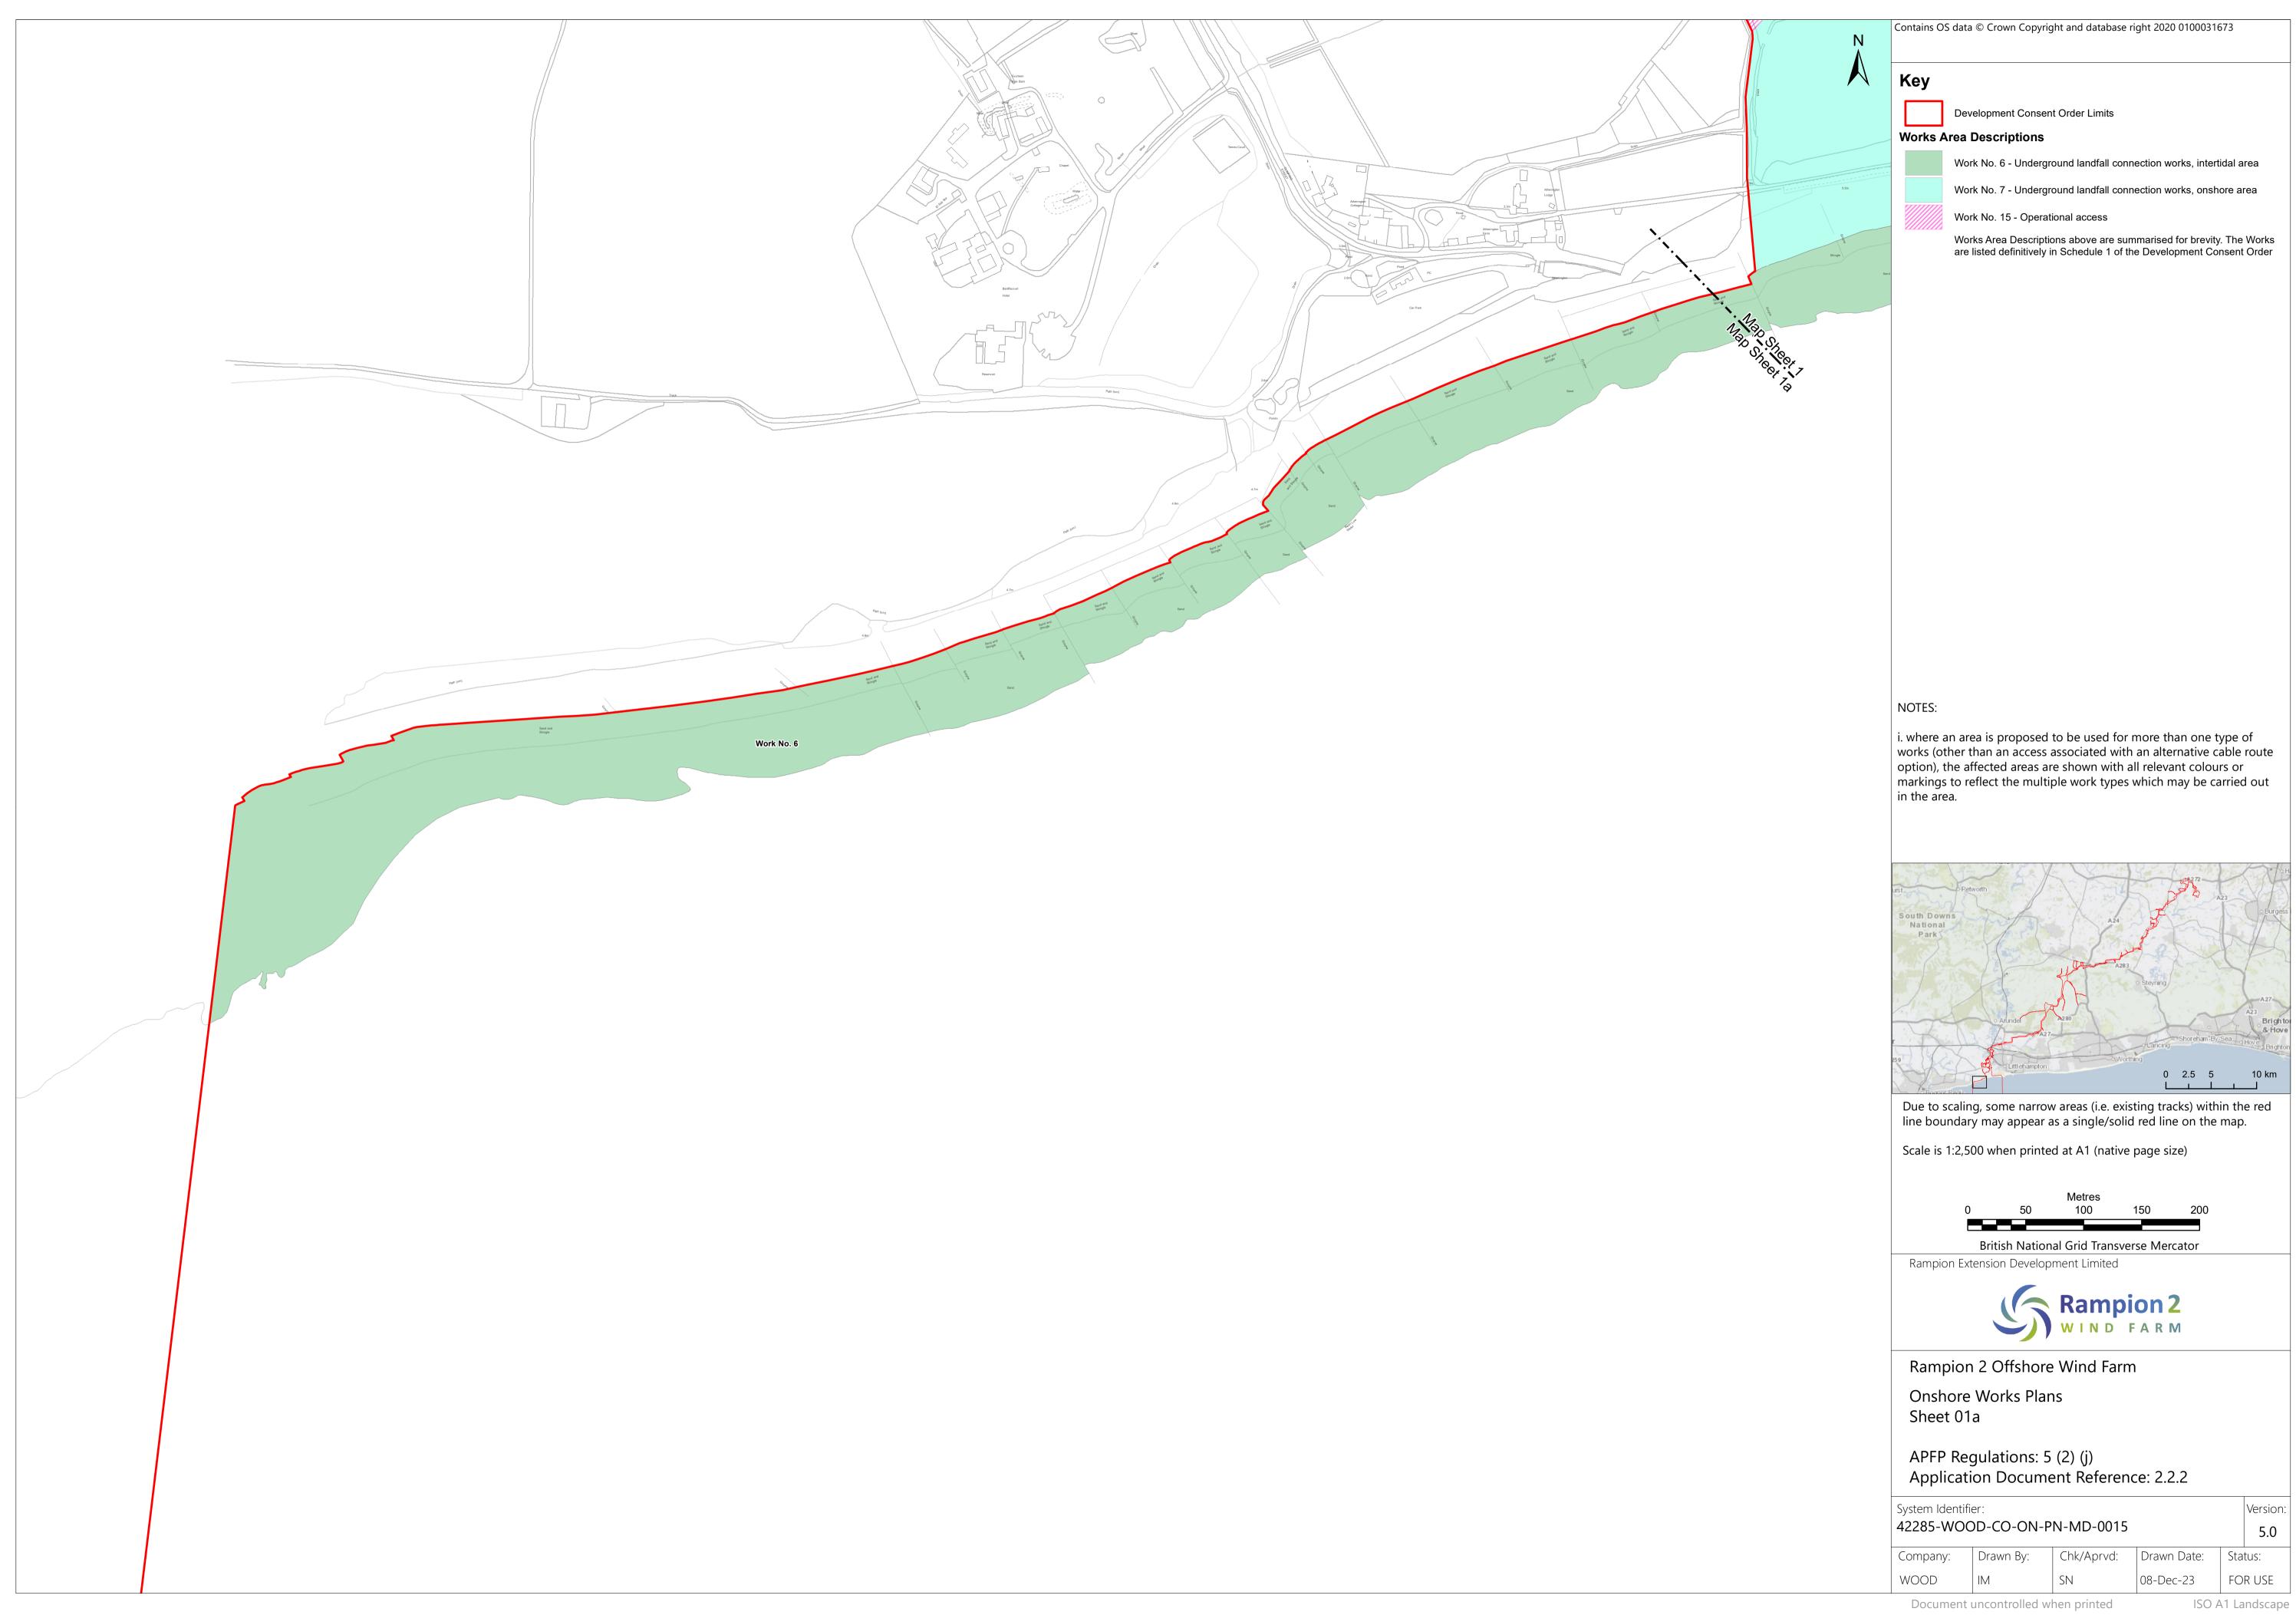

| Author             | Checked by | Approved by |
|----------|------------|-------------------------------------------------------------------------------------------------------------------------------------------------------------------|--------------------|------------|-------------|
| Α        | 04/08/2023 | Final for DCO<br>Application                                                                                                                                      | Wood UK<br>Limited | RED        | RED         |
| В        | 16/01/2024 | Amended Work No.6 include the full intertidal area shown in Land Plans and added sheets 01a and 01b. Inset added to Sheet 24 and minor amendments to text in key. | Wood UK<br>Limited | RED        | RED         |











































































Page intentionally blank