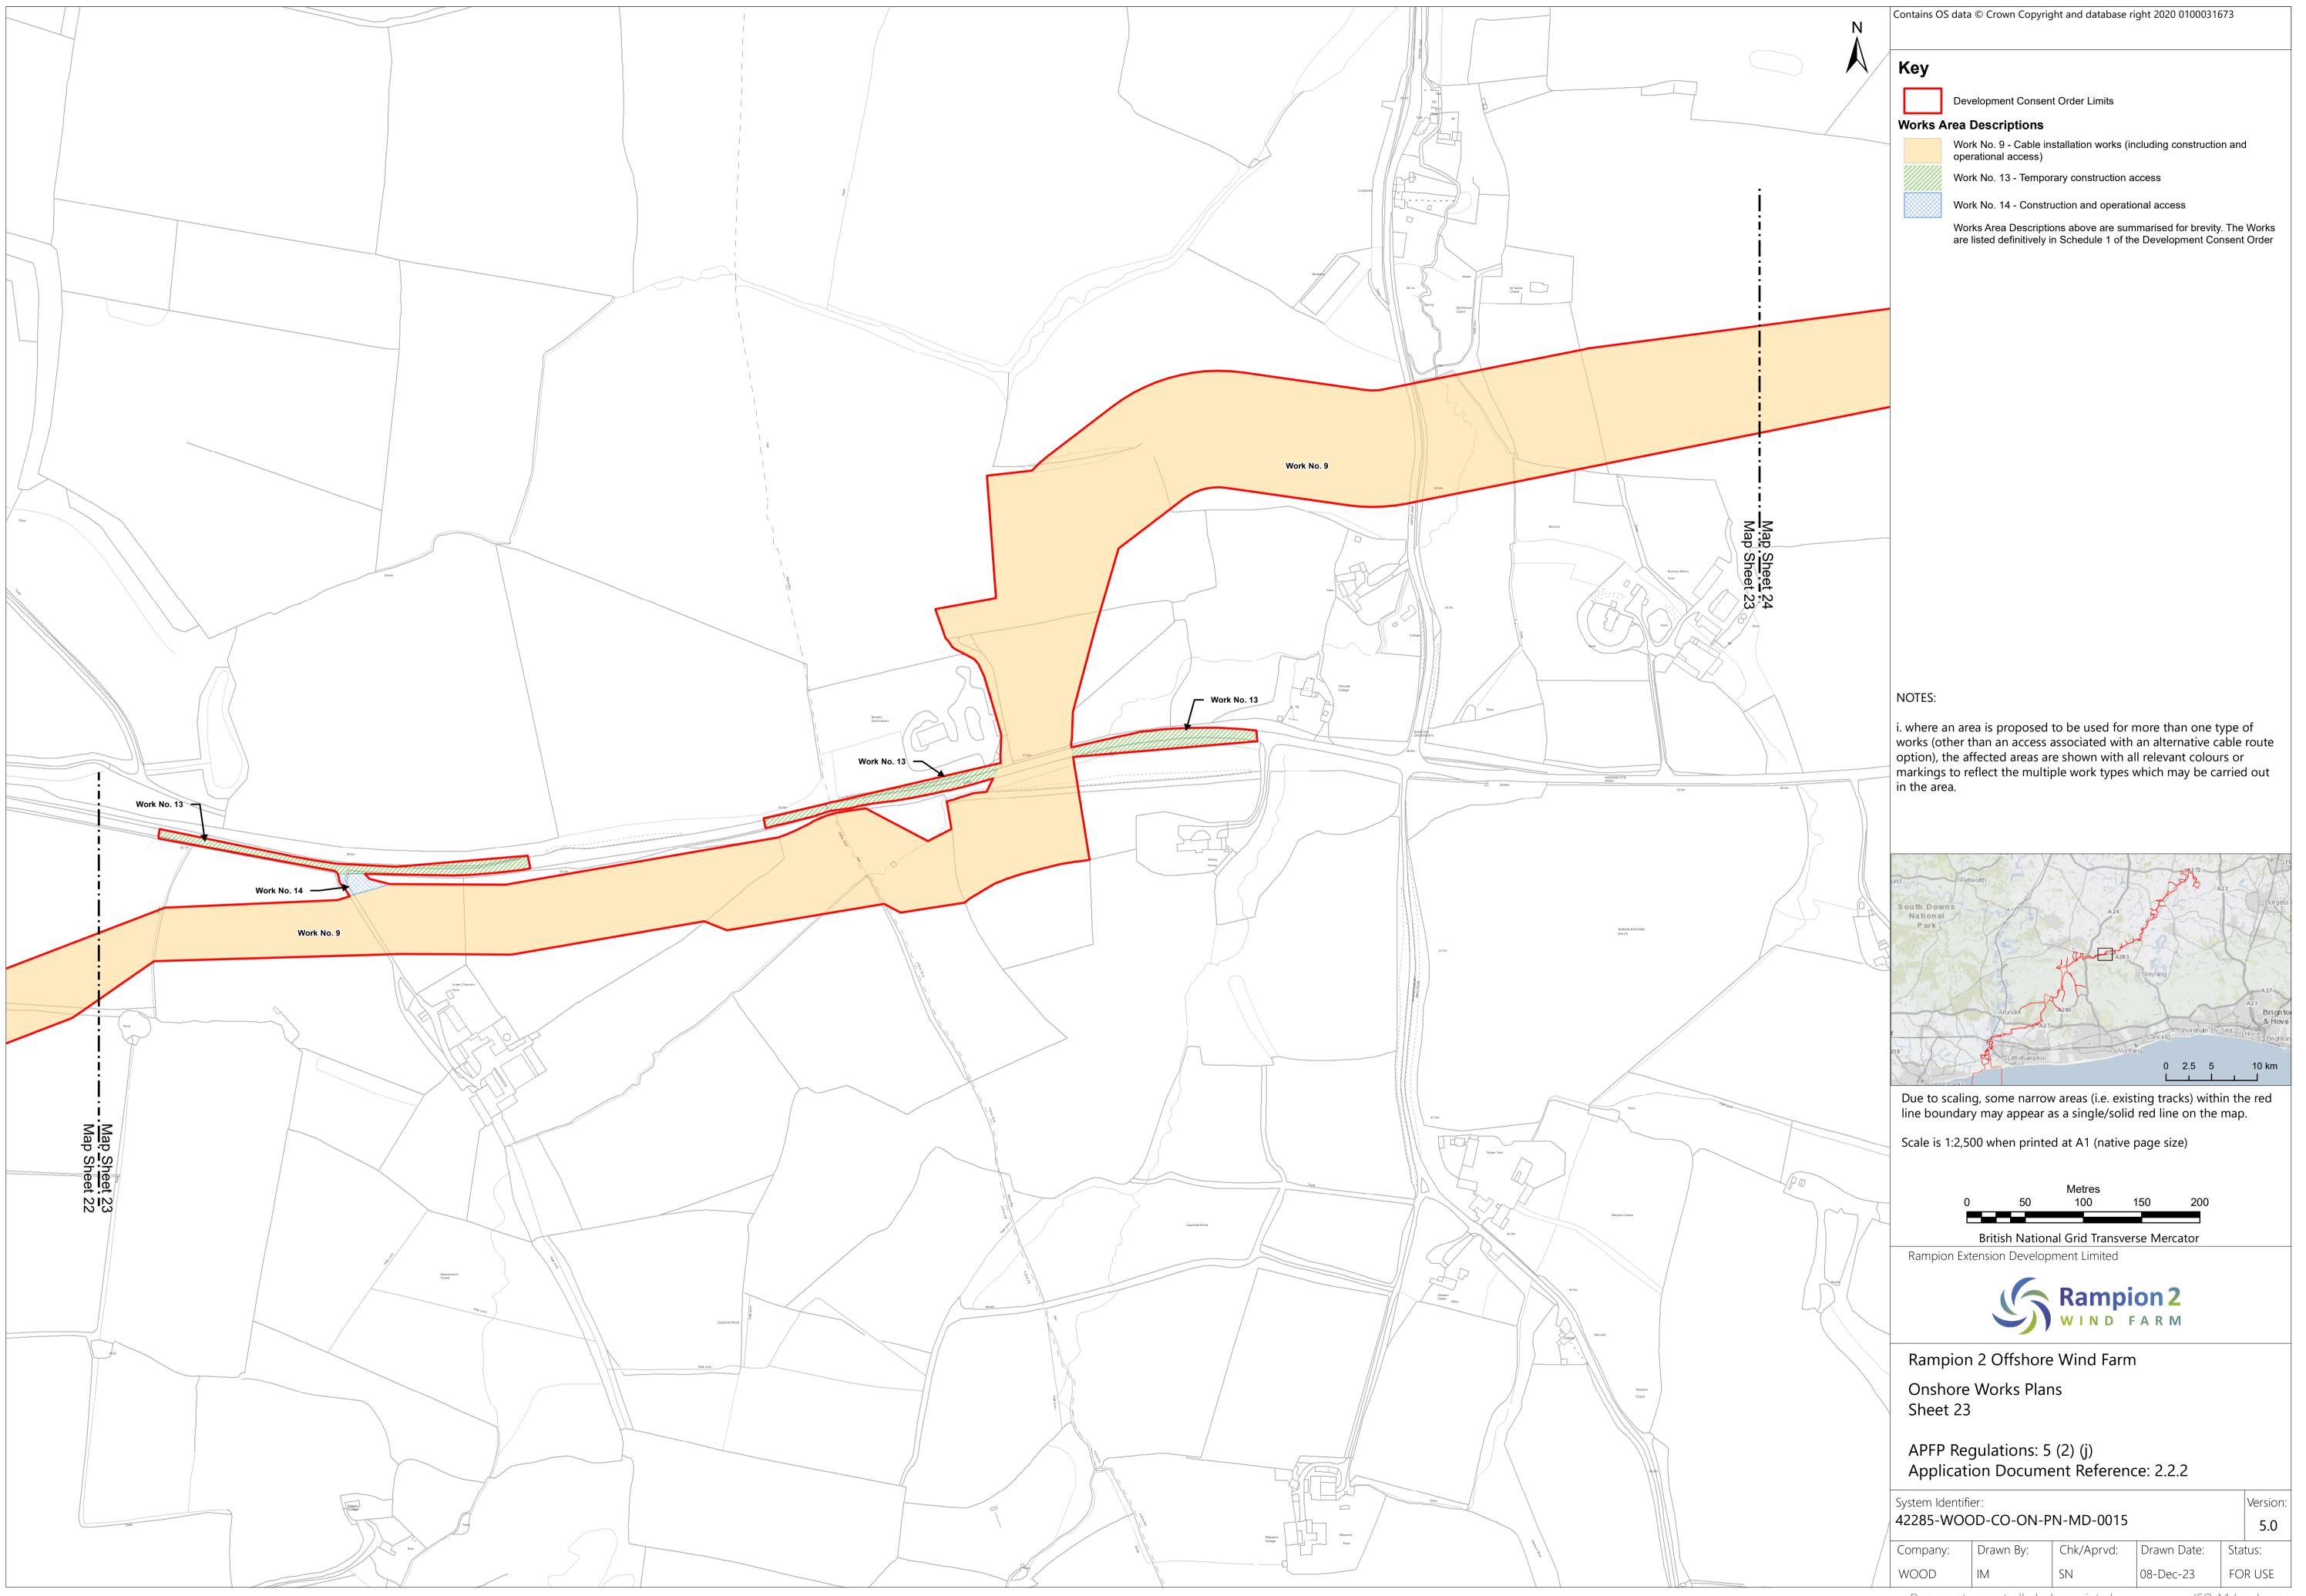

| Checked by | Approved by |
|----------|------------|-------------------------------------------------------------------------------------------------------------------------------------------------------------------|--------------------|------------|-------------|
| Α        | 04/08/2023 | Final for DCO<br>Application                                                                                                                                      | Wood UK<br>Limited | RED        | RED         |
| В        | 16/01/2024 | Amended Work No.6 include the full intertidal area shown in Land Plans and added sheets 01a and 01b. Inset added to Sheet 24 and minor amendments to text in key. | Wood UK<br>Limited | RED        | RED         |











































































Page intentionally blank