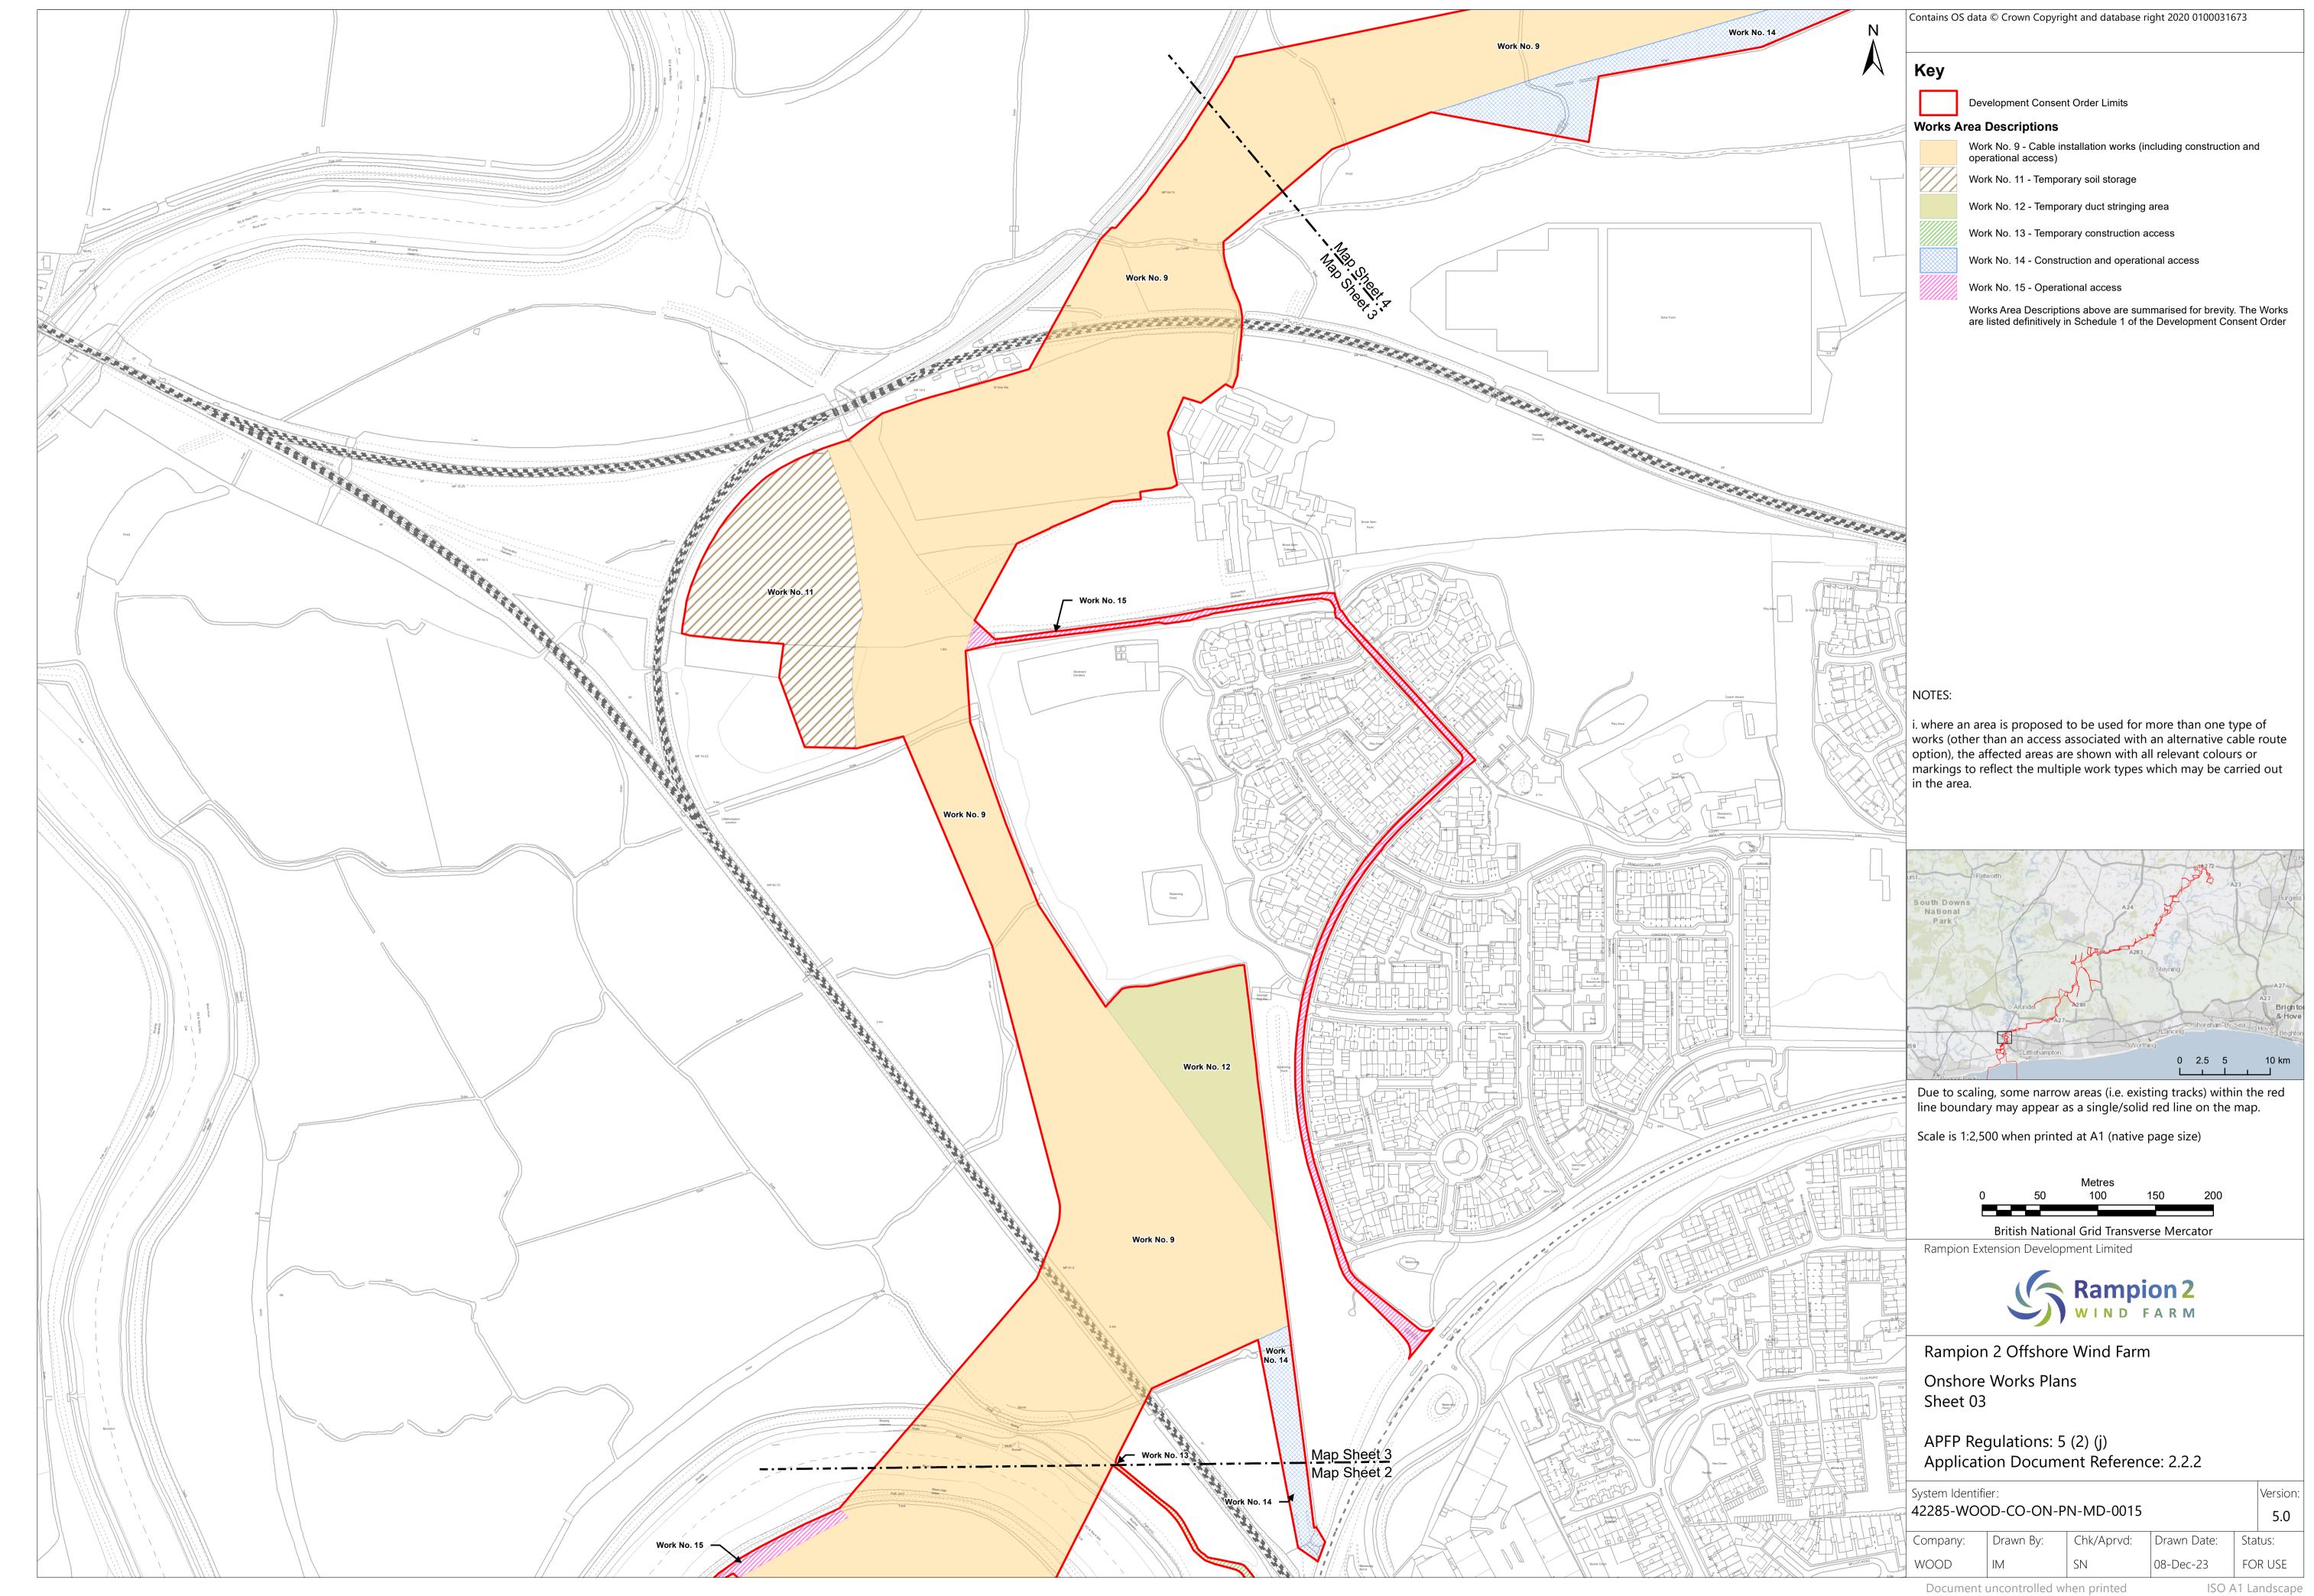

| Author             | Checked by | Approved by |
|----------|------------|-------------------------------------------------------------------------------------------------------------------------------------------------------------------|--------------------|------------|-------------|
| Α        | 04/08/2023 | Final for DCO<br>Application                                                                                                                                      | Wood UK<br>Limited | RED        | RED         |
| В        | 16/01/2024 | Amended Work No.6 include the full intertidal area shown in Land Plans and added sheets 01a and 01b. Inset added to Sheet 24 and minor amendments to text in key. | Wood UK<br>Limited | RED        | RED         |











































































Page intentionally blank