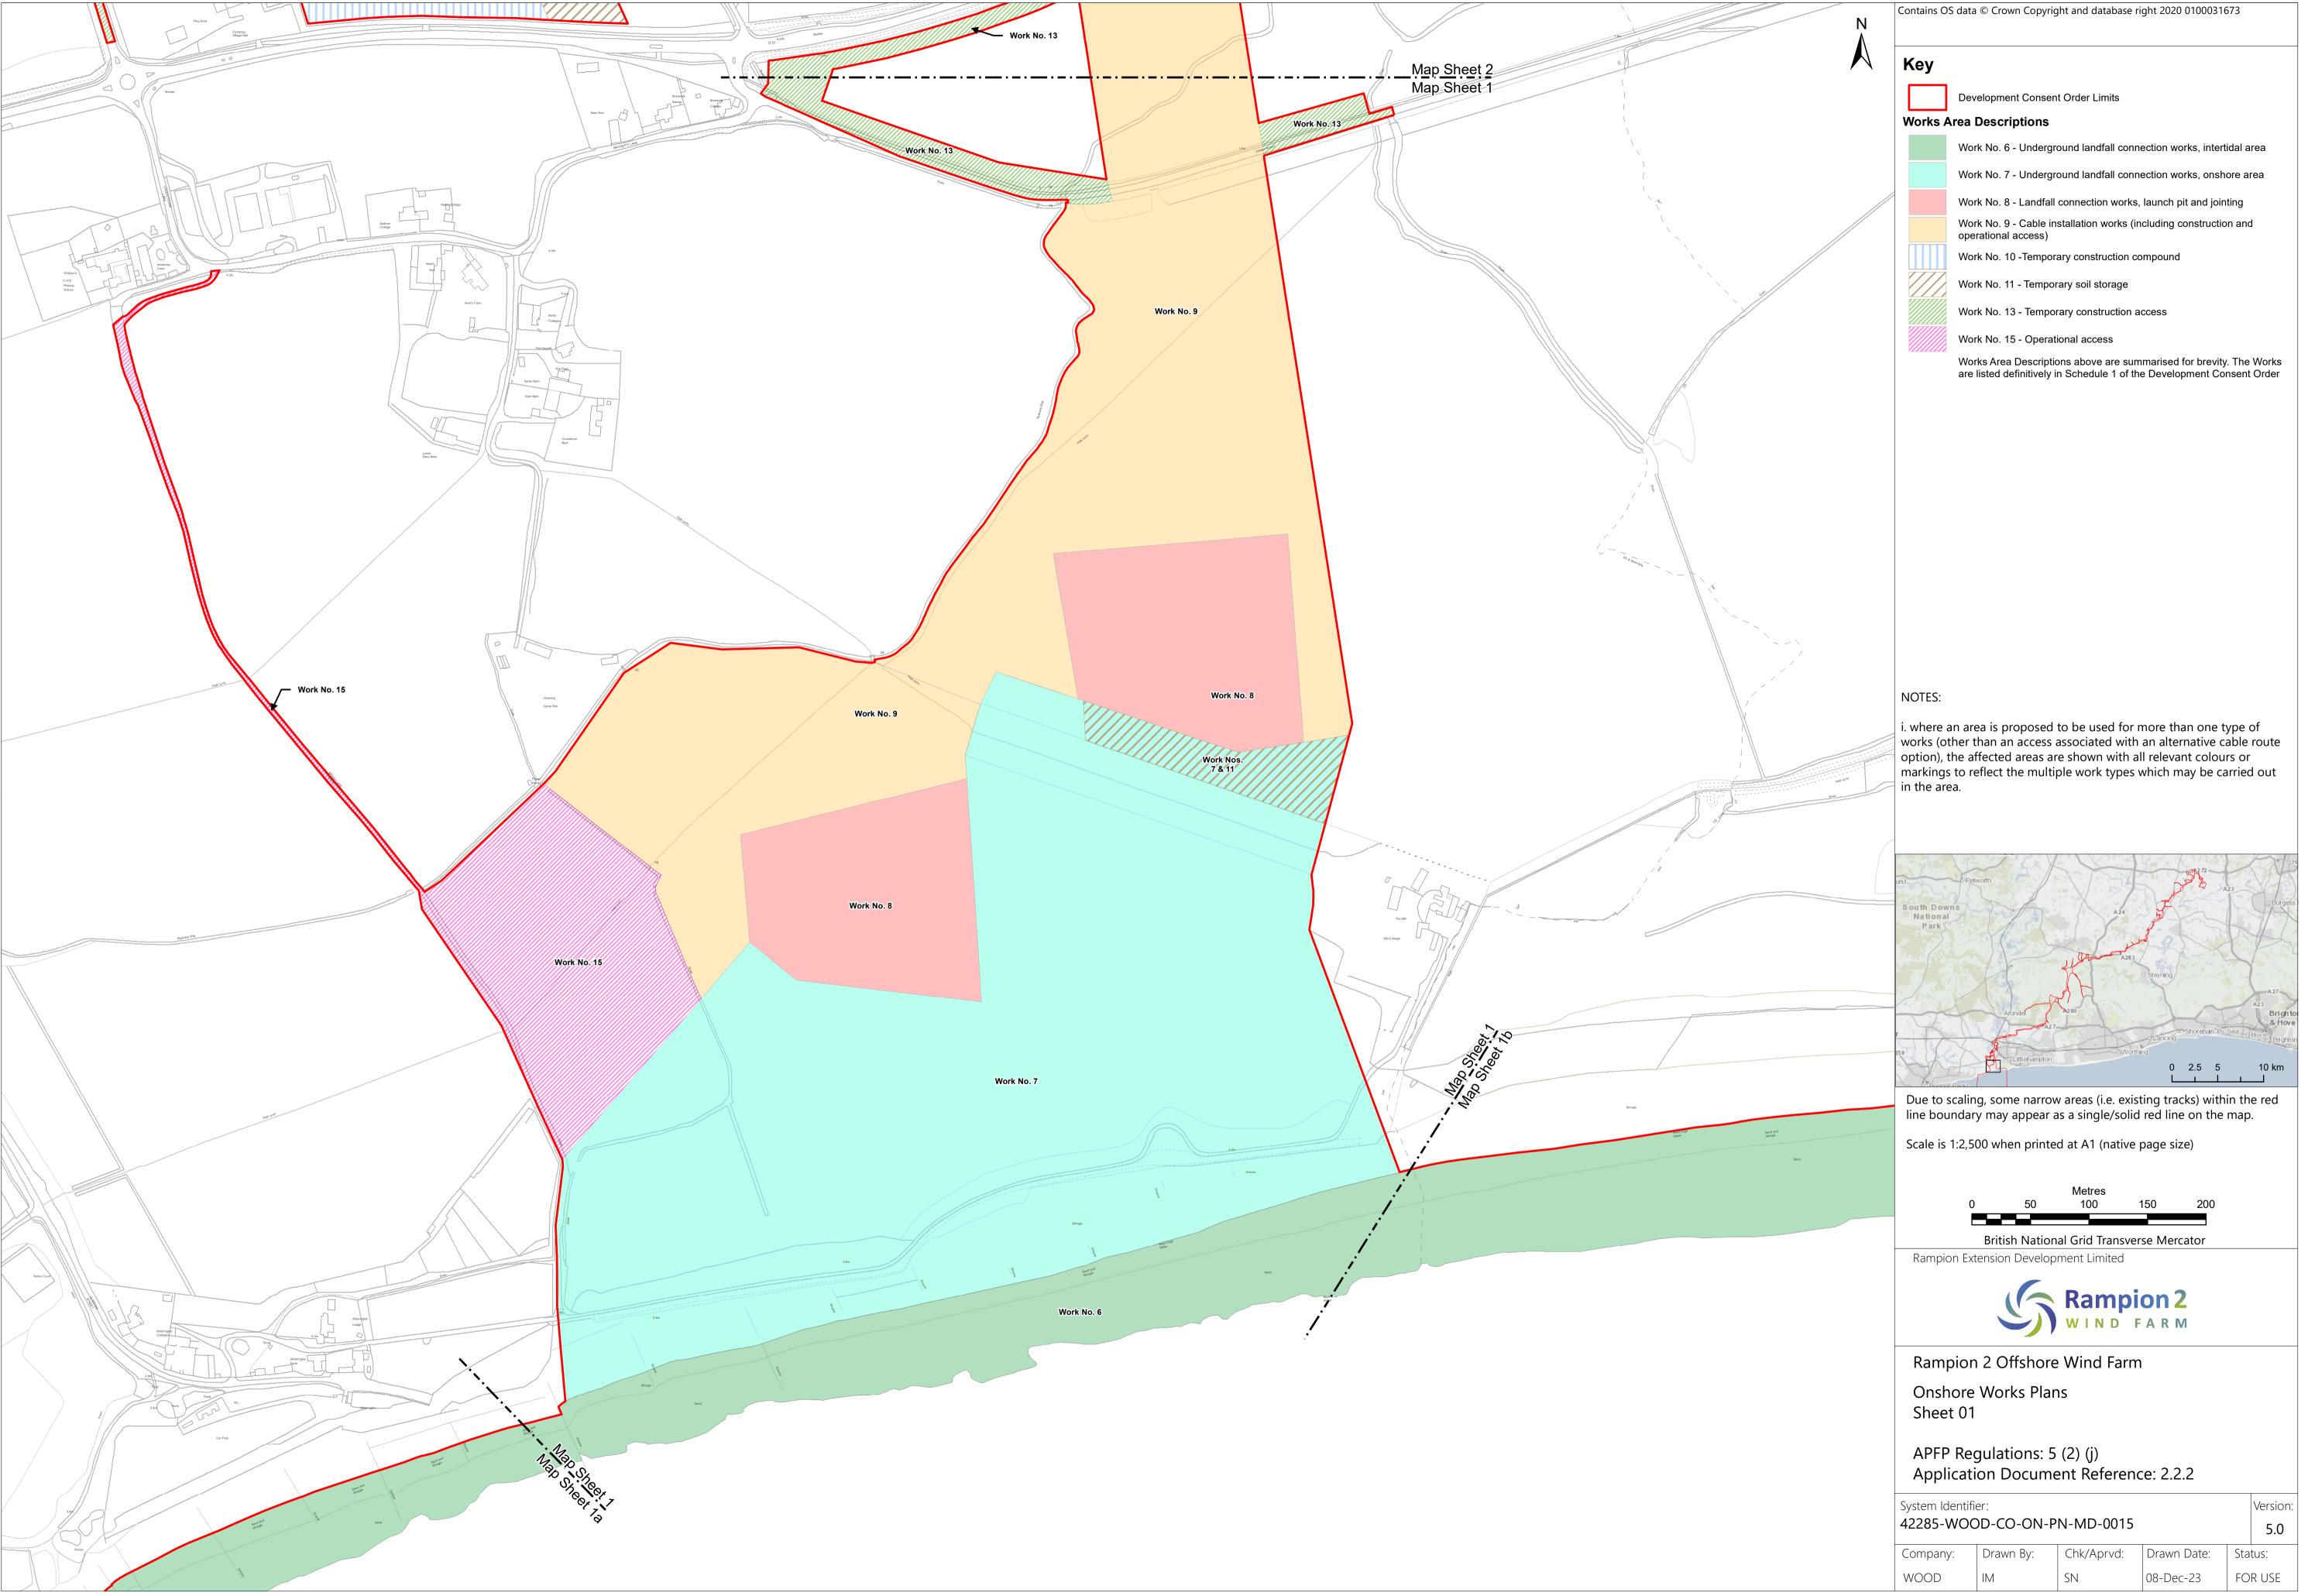

| Author             | Checked by | Approved by |
|----------|------------|-------------------------------------------------------------------------------------------------------------------------------------------------------------------|--------------------|------------|-------------|
| Α        | 04/08/2023 | Final for DCO<br>Application                                                                                                                                      | Wood UK<br>Limited | RED        | RED         |
| В        | 16/01/2024 | Amended Work No.6 include the full intertidal area shown in Land Plans and added sheets 01a and 01b. Inset added to Sheet 24 and minor amendments to text in key. | Wood UK<br>Limited | RED        | RED         |











































































Page intentionally blank