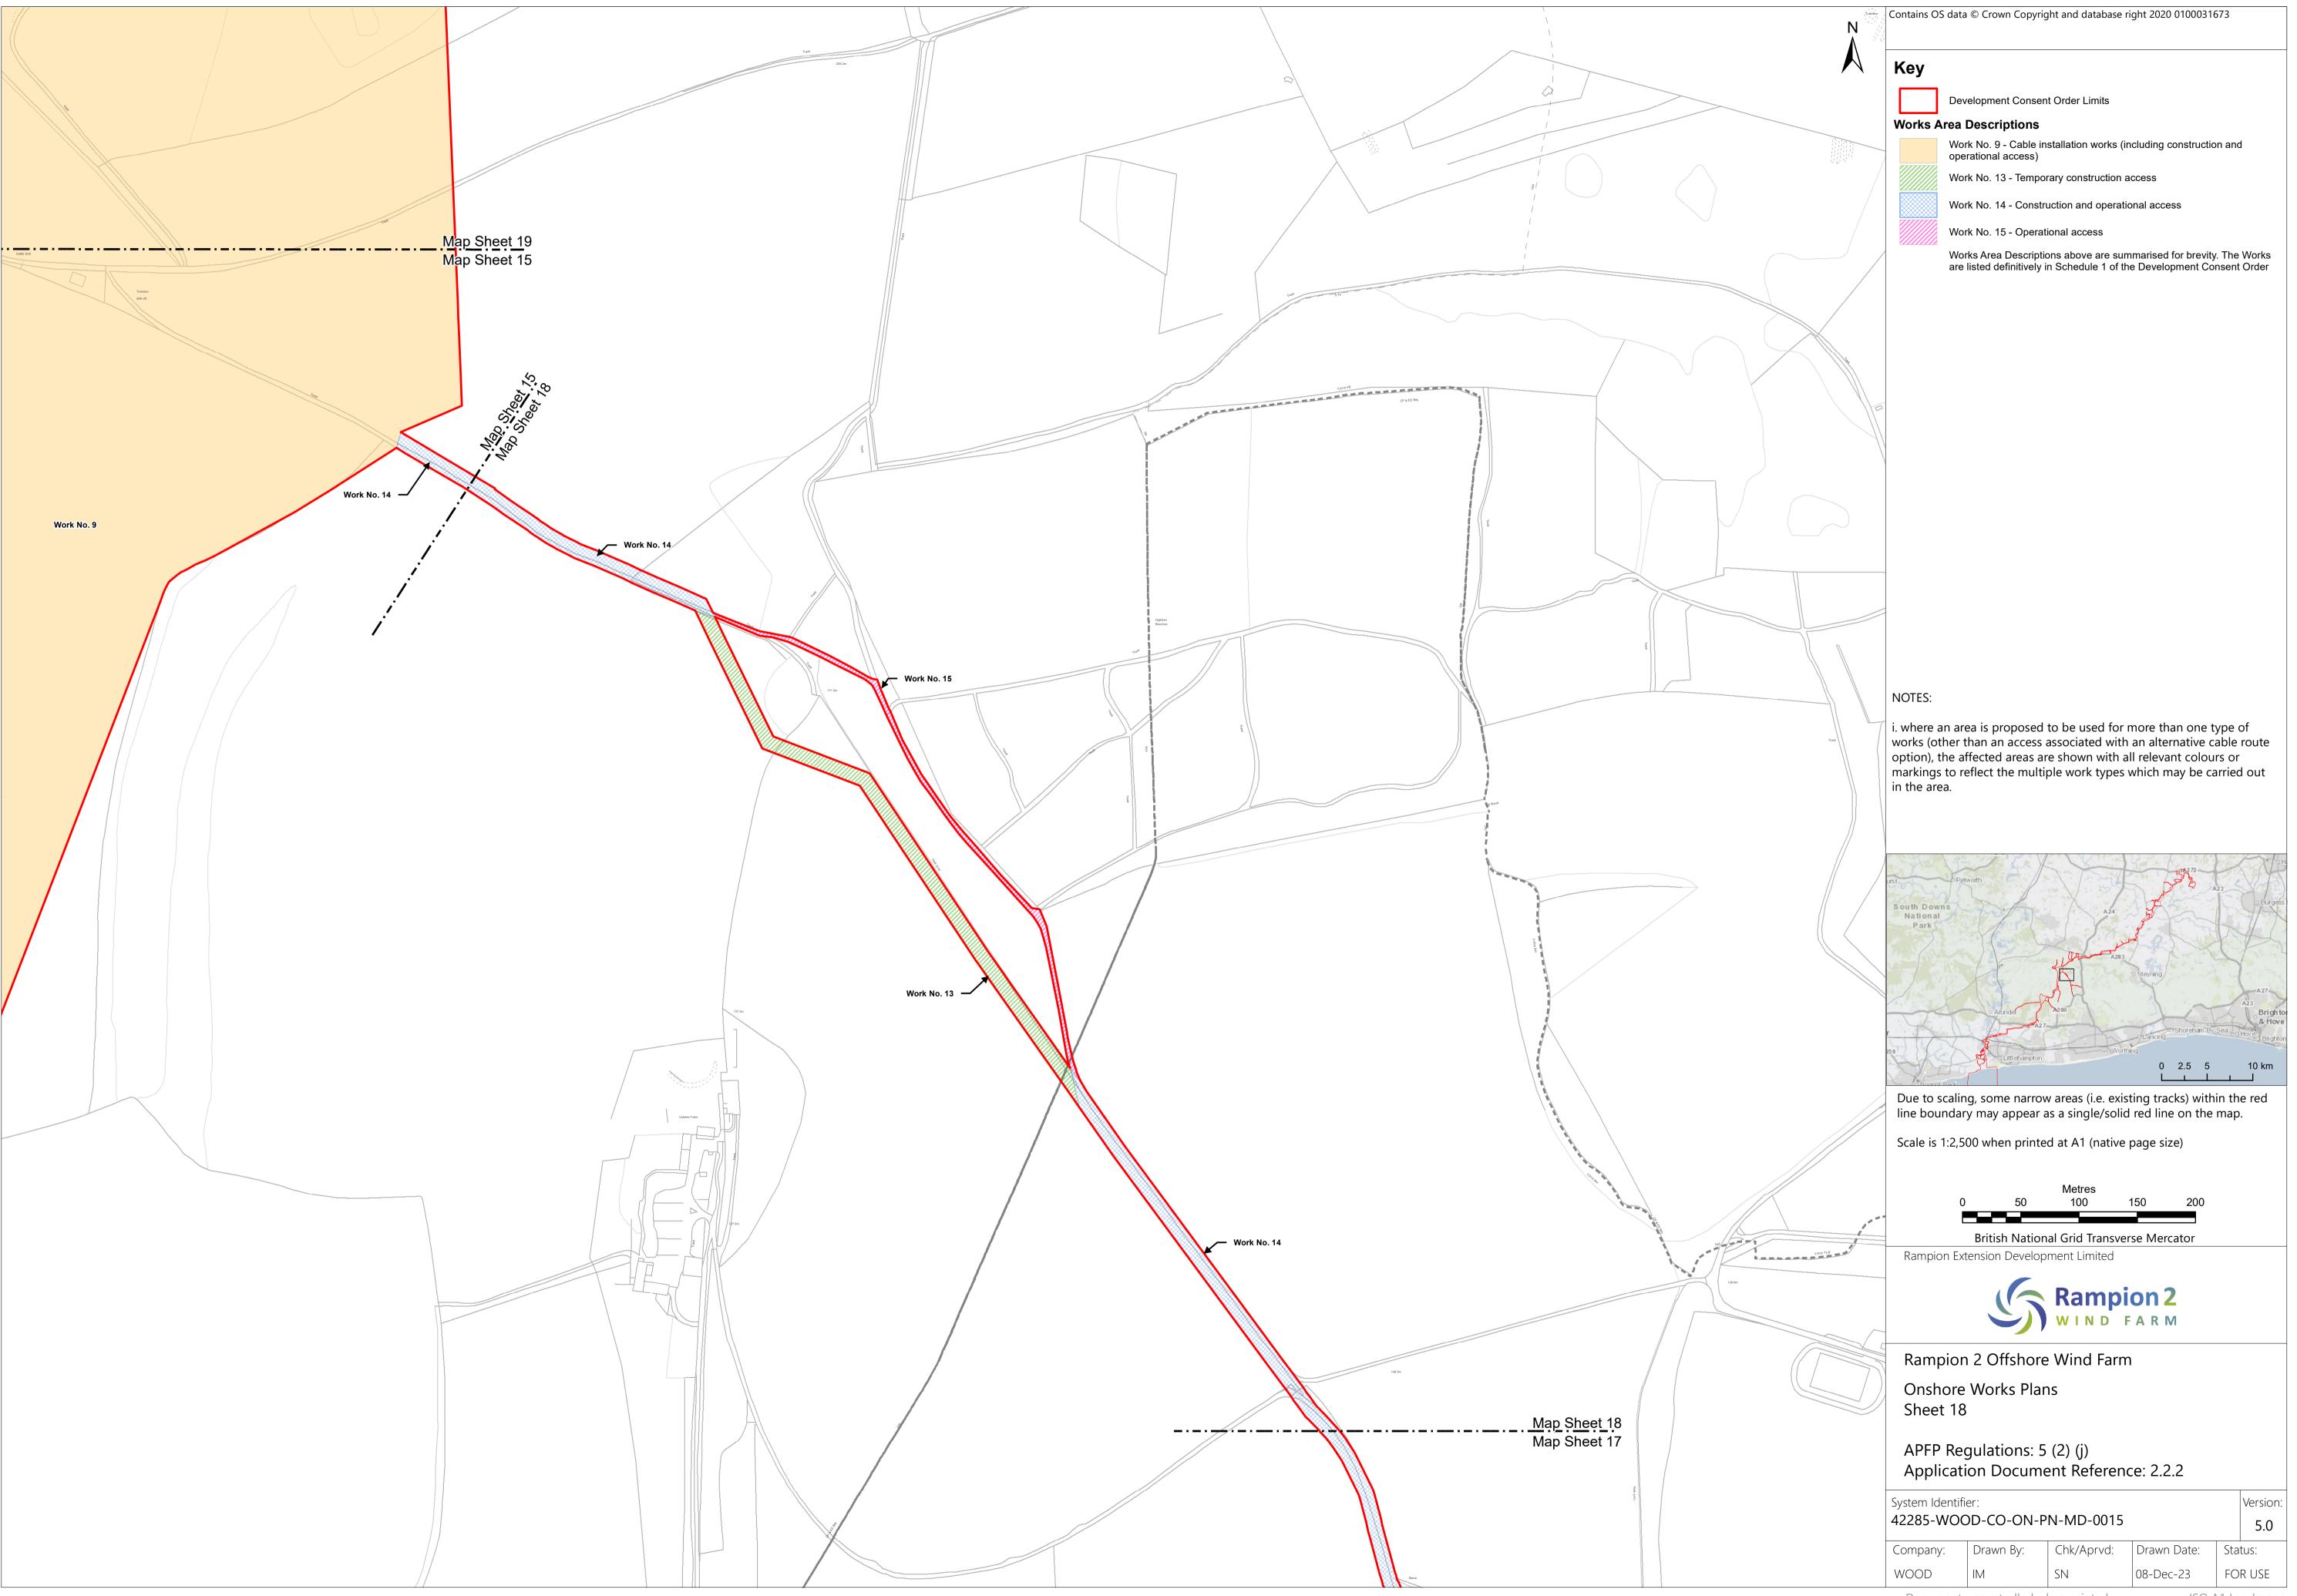

hor             | Checked by | Approved by |
|----------|------------|-------------------------------------------------------------------------------------------------------------------------------------------------------------------|--------------------|------------|-------------|
| Α        | 04/08/2023 | Final for DCO<br>Application                                                                                                                                      | Wood UK<br>Limited | RED        | RED         |
| В        | 16/01/2024 | Amended Work No.6 include the full intertidal area shown in Land Plans and added sheets 01a and 01b. Inset added to Sheet 24 and minor amendments to text in key. | Wood UK<br>Limited | RED        | RED         |











































































Page intentionally blank