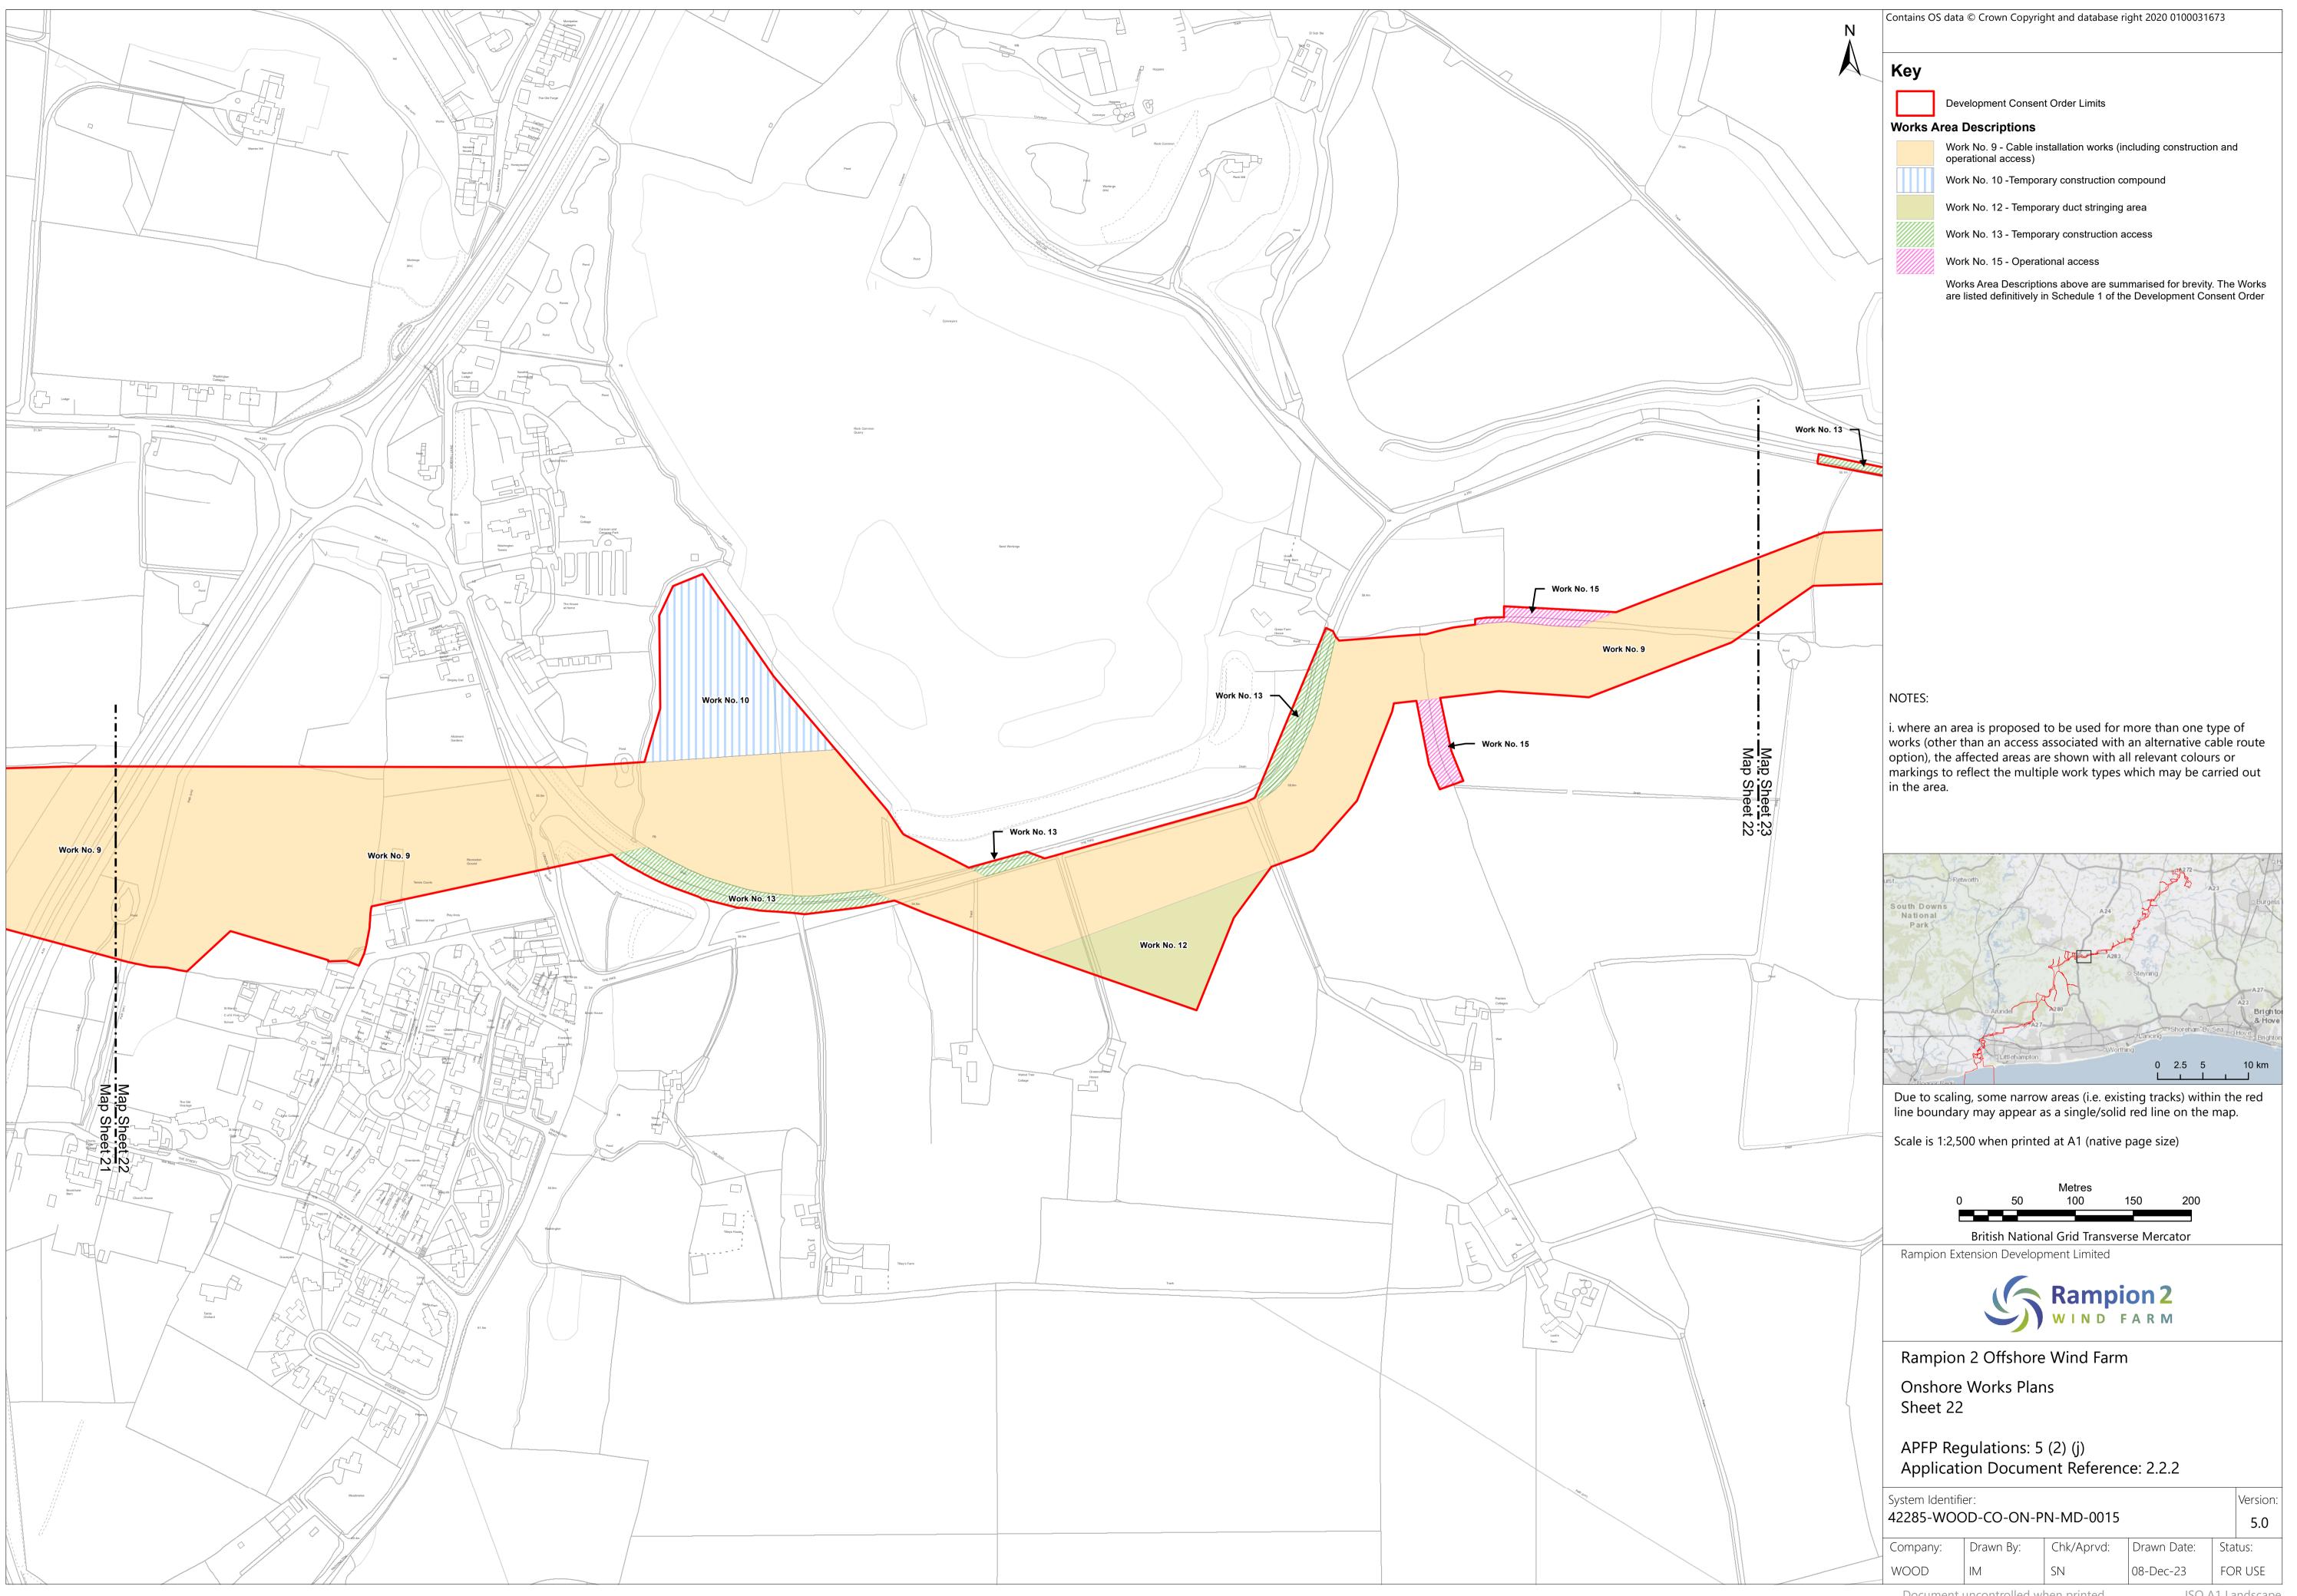

| Checked by | Approved by |
|----------|------------|-------------------------------------------------------------------------------------------------------------------------------------------------------------------|--------------------|------------|-------------|
| Α        | 04/08/2023 | Final for DCO<br>Application                                                                                                                                      | Wood UK<br>Limited | RED        | RED         |
| В        | 16/01/2024 | Amended Work No.6 include the full intertidal area shown in Land Plans and added sheets 01a and 01b. Inset added to Sheet 24 and minor amendments to text in key. | Wood UK<br>Limited | RED        | RED         |











































































Page intentionally blank