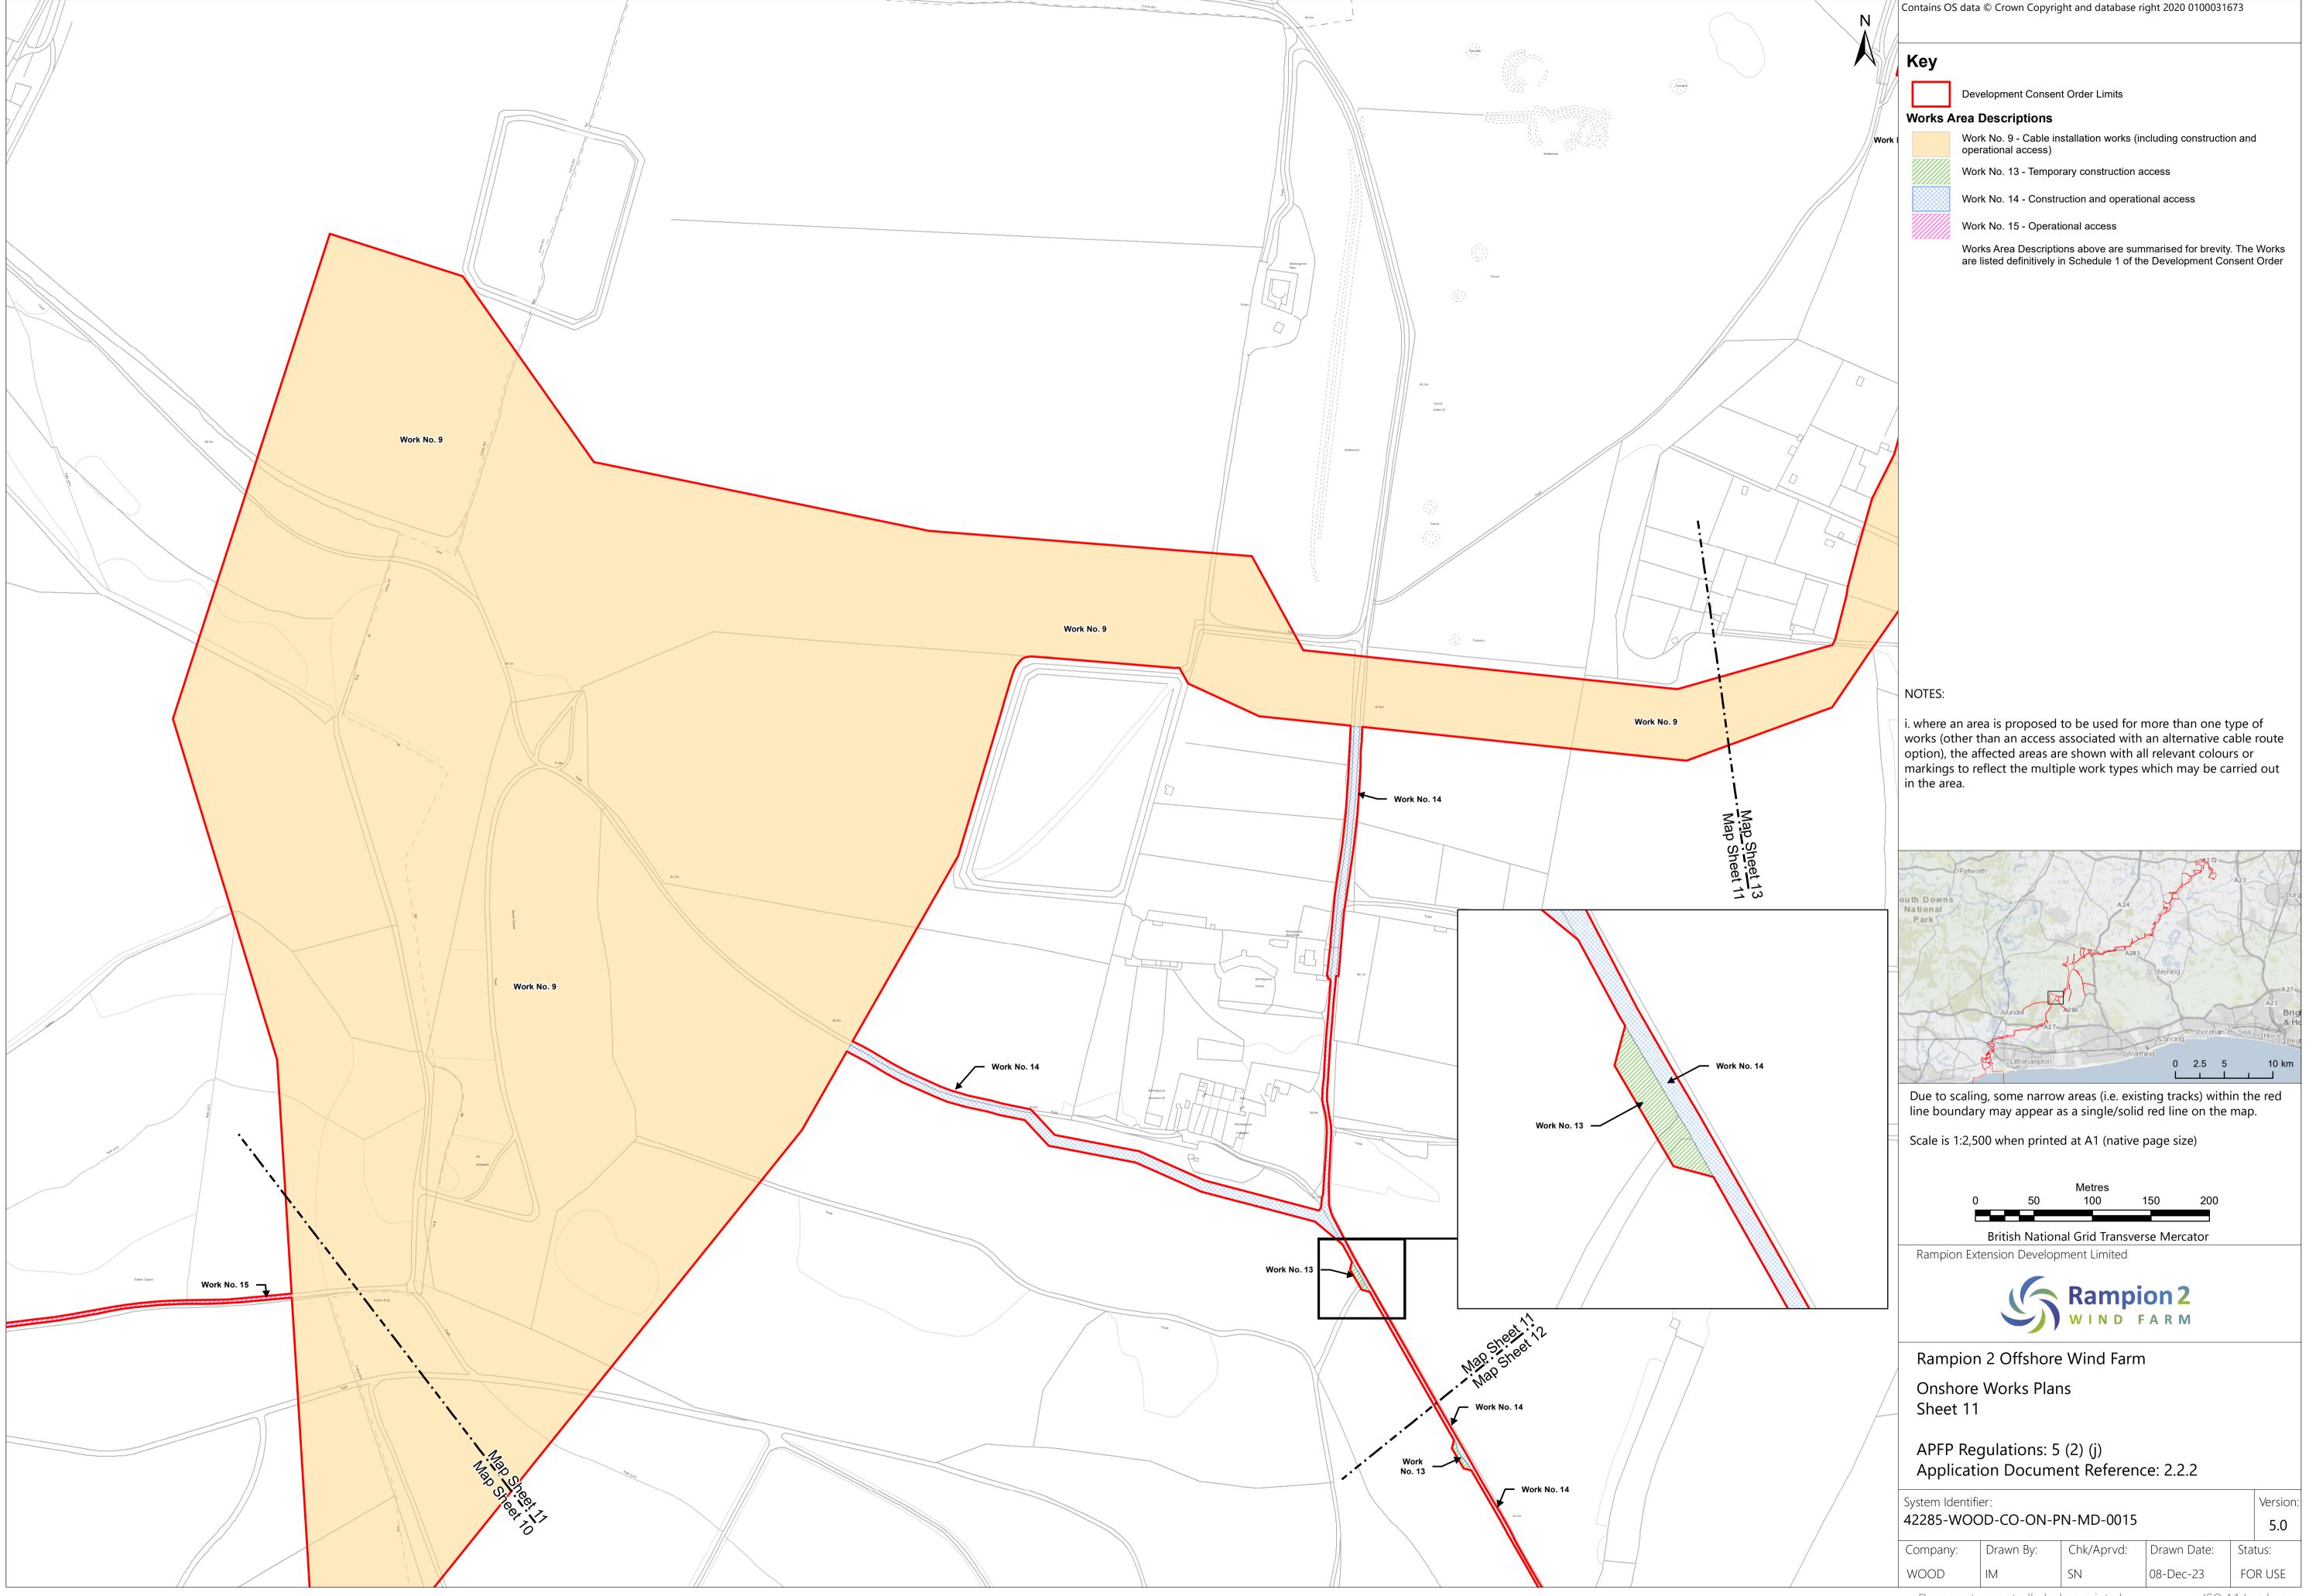

| Author             | Checked by | Approved by |
|----------|------------|-------------------------------------------------------------------------------------------------------------------------------------------------------------------|--------------------|------------|-------------|
| Α        | 04/08/2023 | Final for DCO<br>Application                                                                                                                                      | Wood UK<br>Limited | RED        | RED         |
| В        | 16/01/2024 | Amended Work No.6 include the full intertidal area shown in Land Plans and added sheets 01a and 01b. Inset added to Sheet 24 and minor amendments to text in key. | Wood UK<br>Limited | RED        | RED         |











































































Page intentionally blank