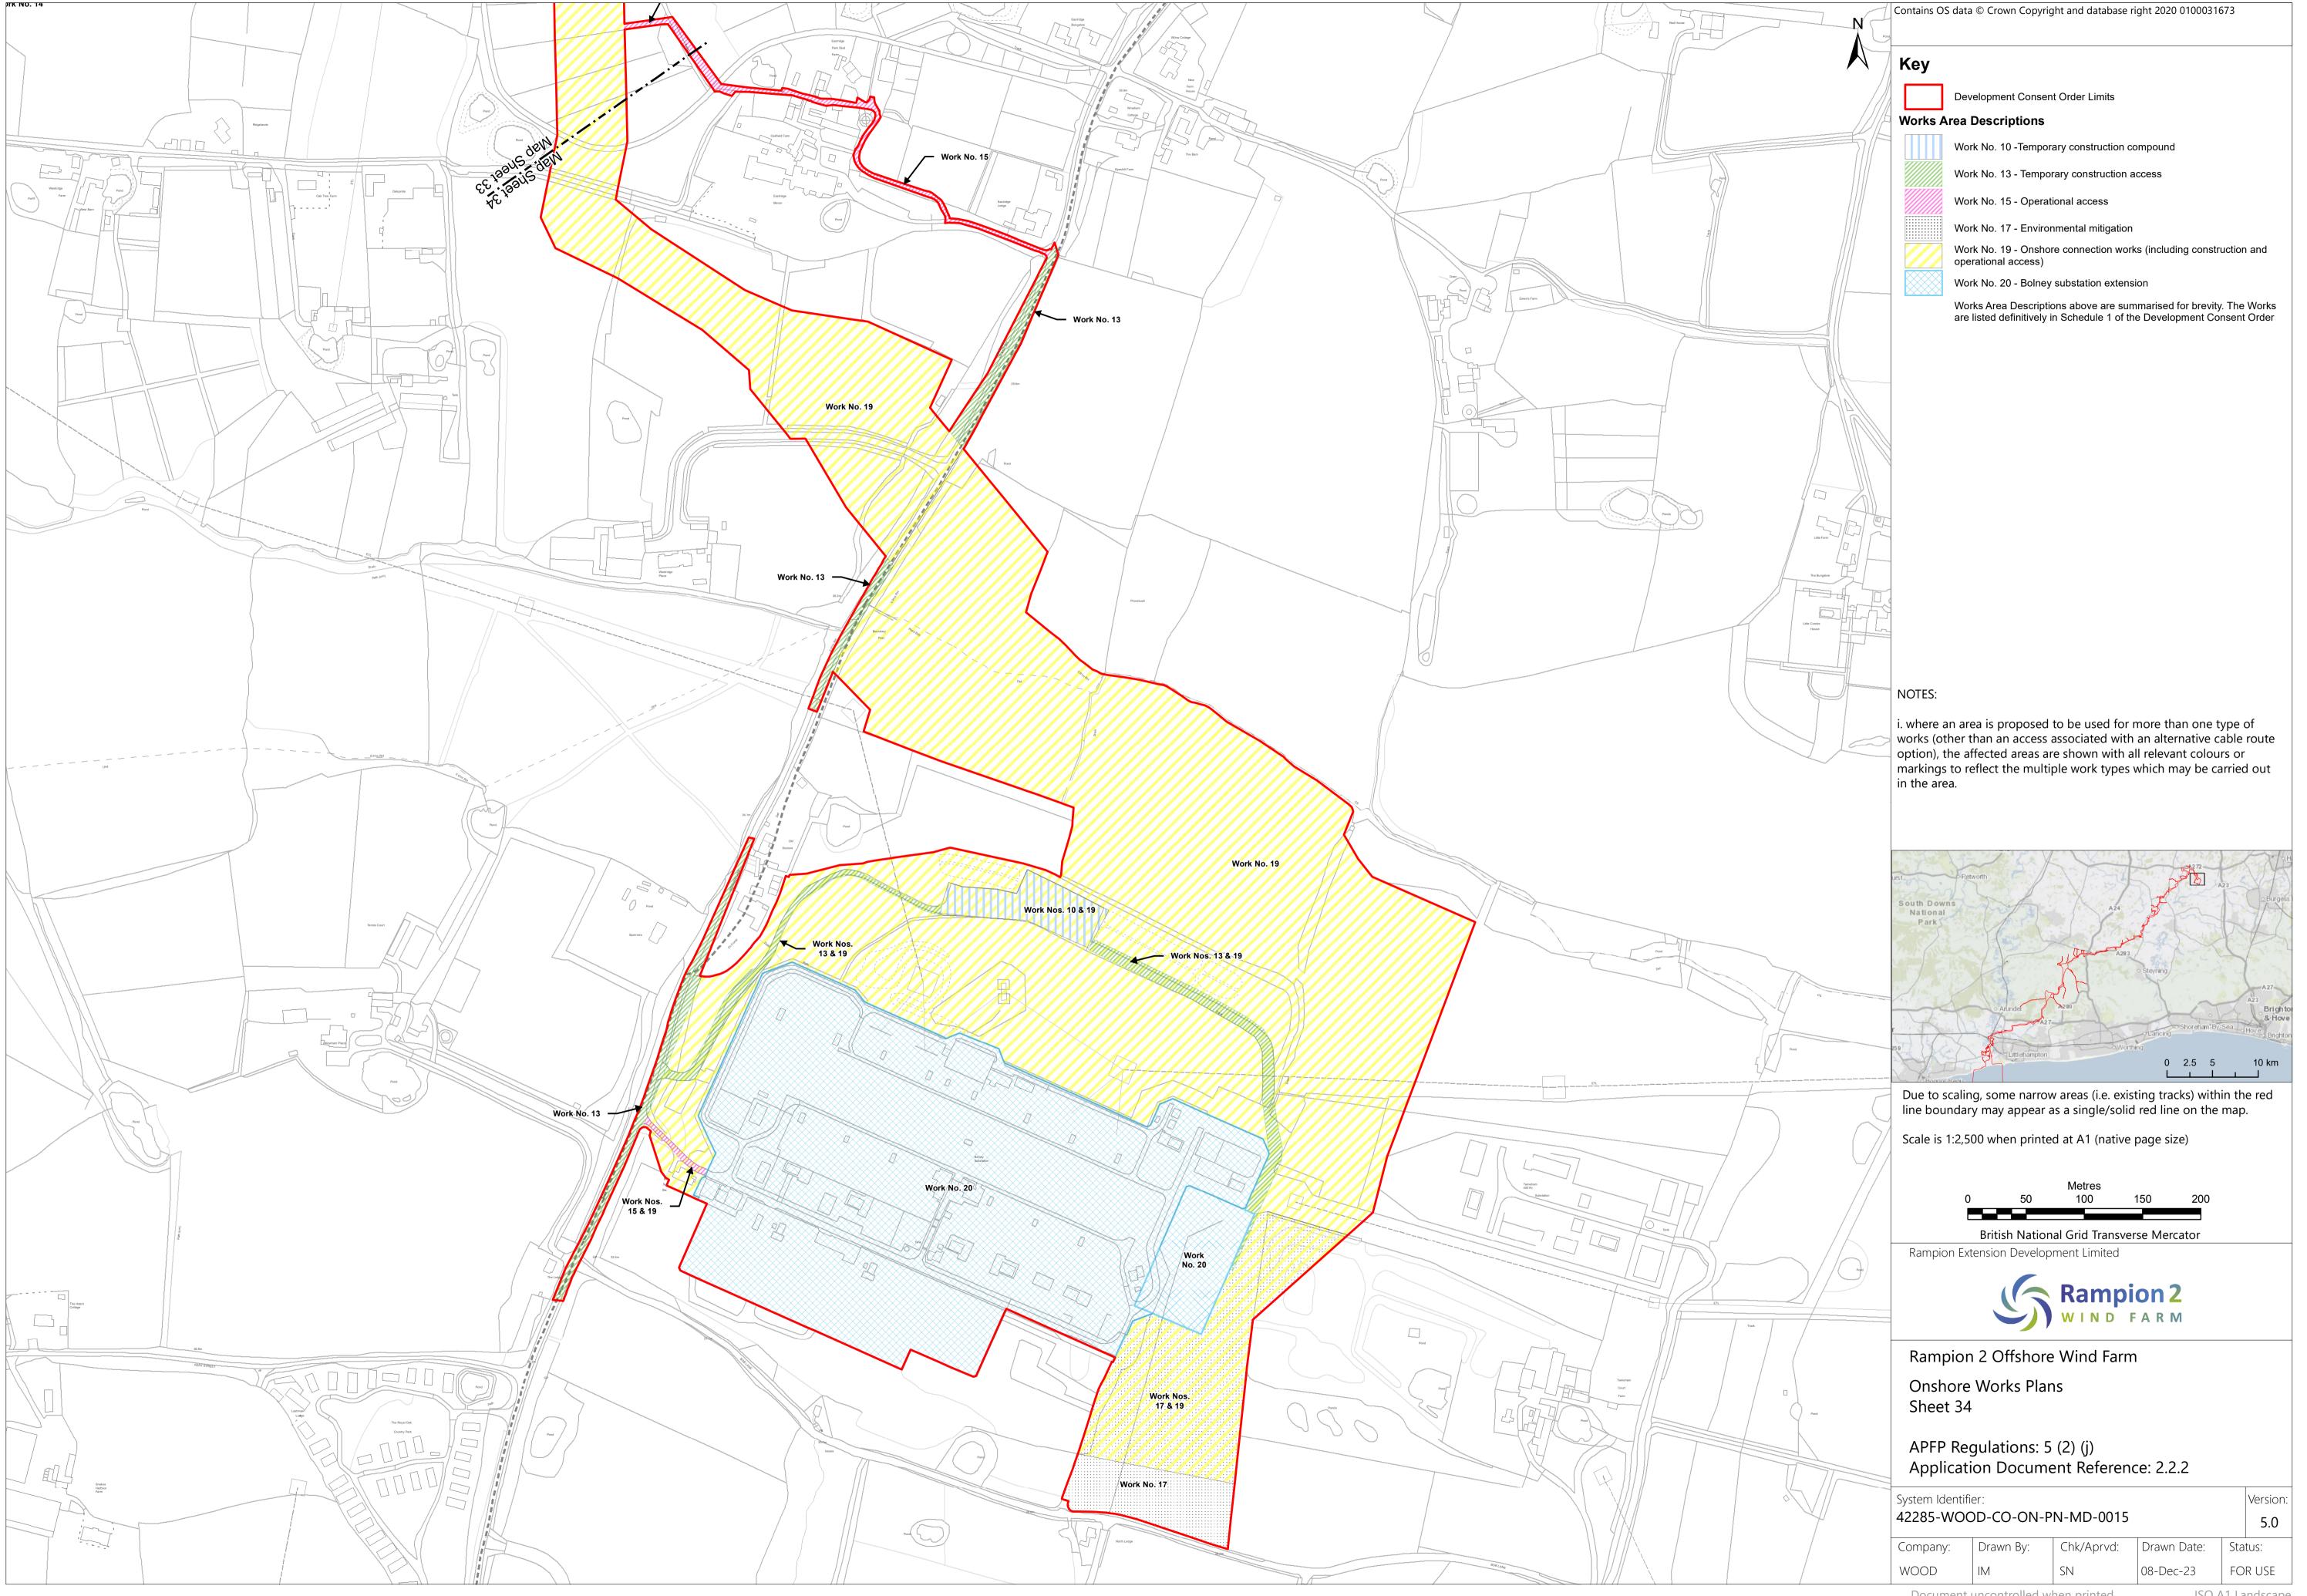

pproved by |
|----------|------------|-------------------------------------------------------------------------------------------------------------------------------------------------------------------|--------------------|------------|-------------|
| Α        | 04/08/2023 | Final for DCO<br>Application                                                                                                                                      | Wood UK<br>Limited | RED        | RED         |
| В        | 16/01/2024 | Amended Work No.6 include the full intertidal area shown in Land Plans and added sheets 01a and 01b. Inset added to Sheet 24 and minor amendments to text in key. | Wood UK<br>Limited | RED        | RED         |











































































Page intentionally blank