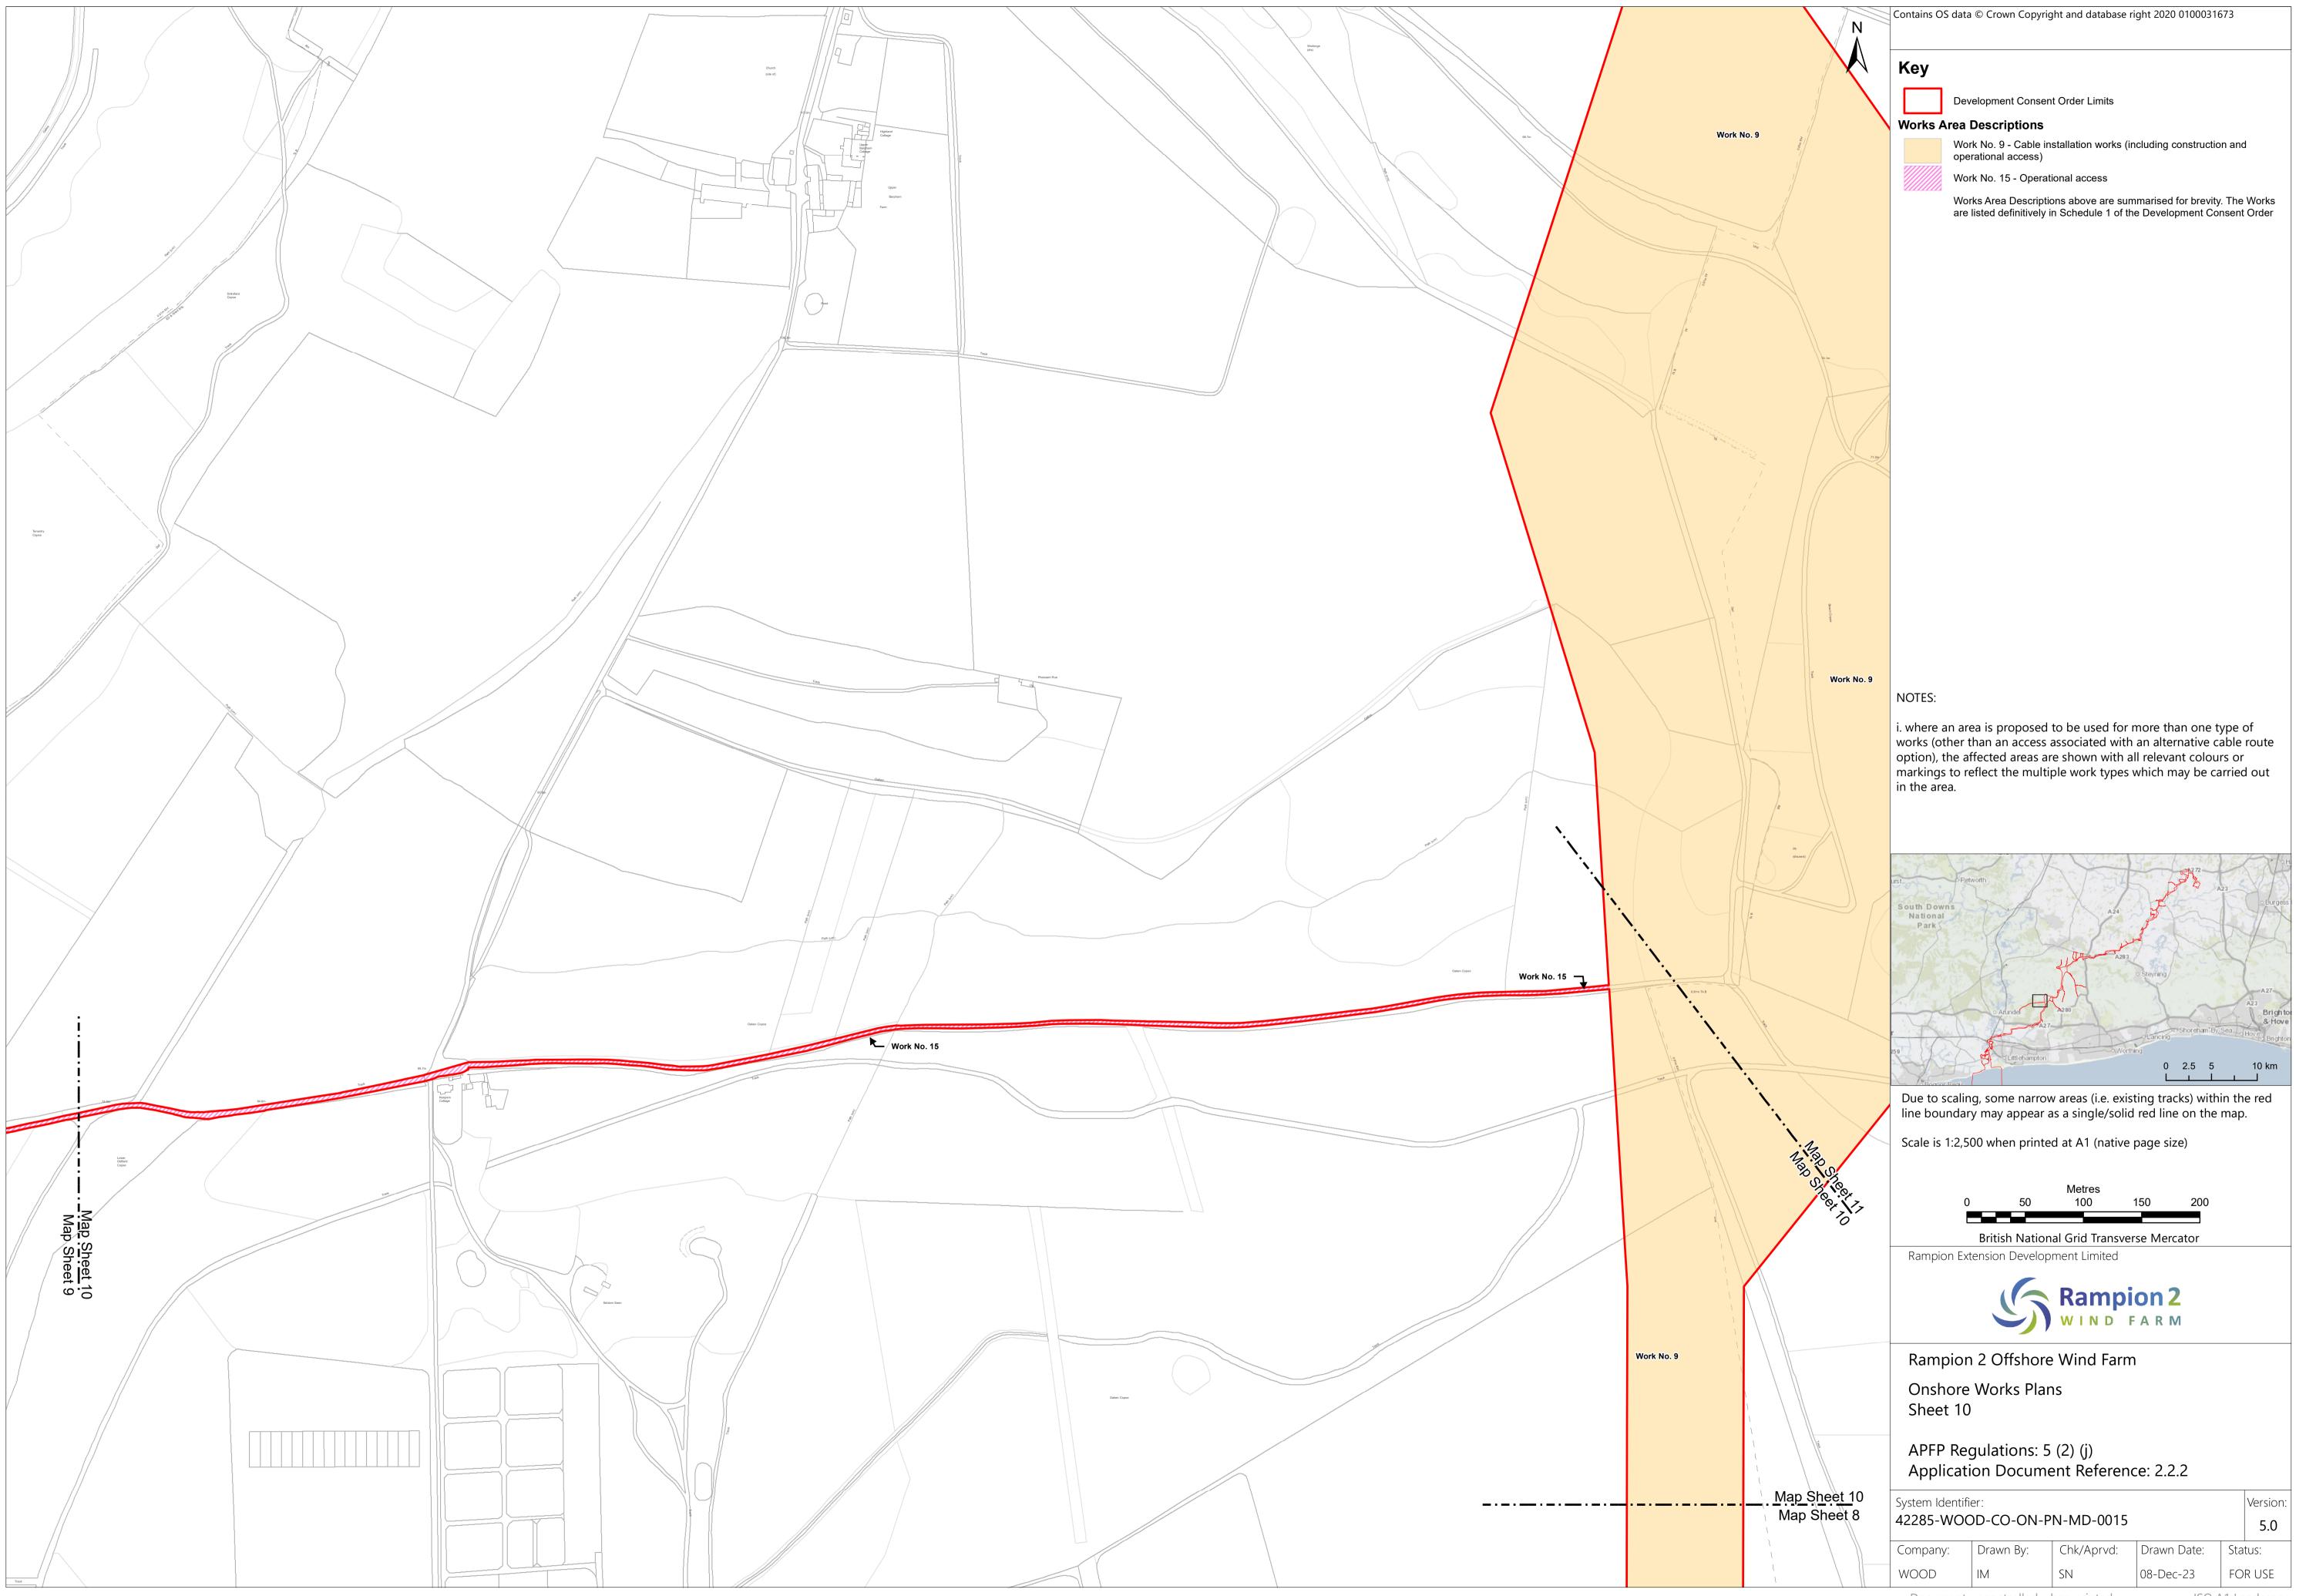

| Author             | Checked by | Approved by |
|----------|------------|-------------------------------------------------------------------------------------------------------------------------------------------------------------------|--------------------|------------|-------------|
| Α        | 04/08/2023 | Final for DCO<br>Application                                                                                                                                      | Wood UK<br>Limited | RED        | RED         |
| В        | 16/01/2024 | Amended Work No.6 include the full intertidal area shown in Land Plans and added sheets 01a and 01b. Inset added to Sheet 24 and minor amendments to text in key. | Wood UK<br>Limited | RED        | RED         |











































































Page intentionally blank