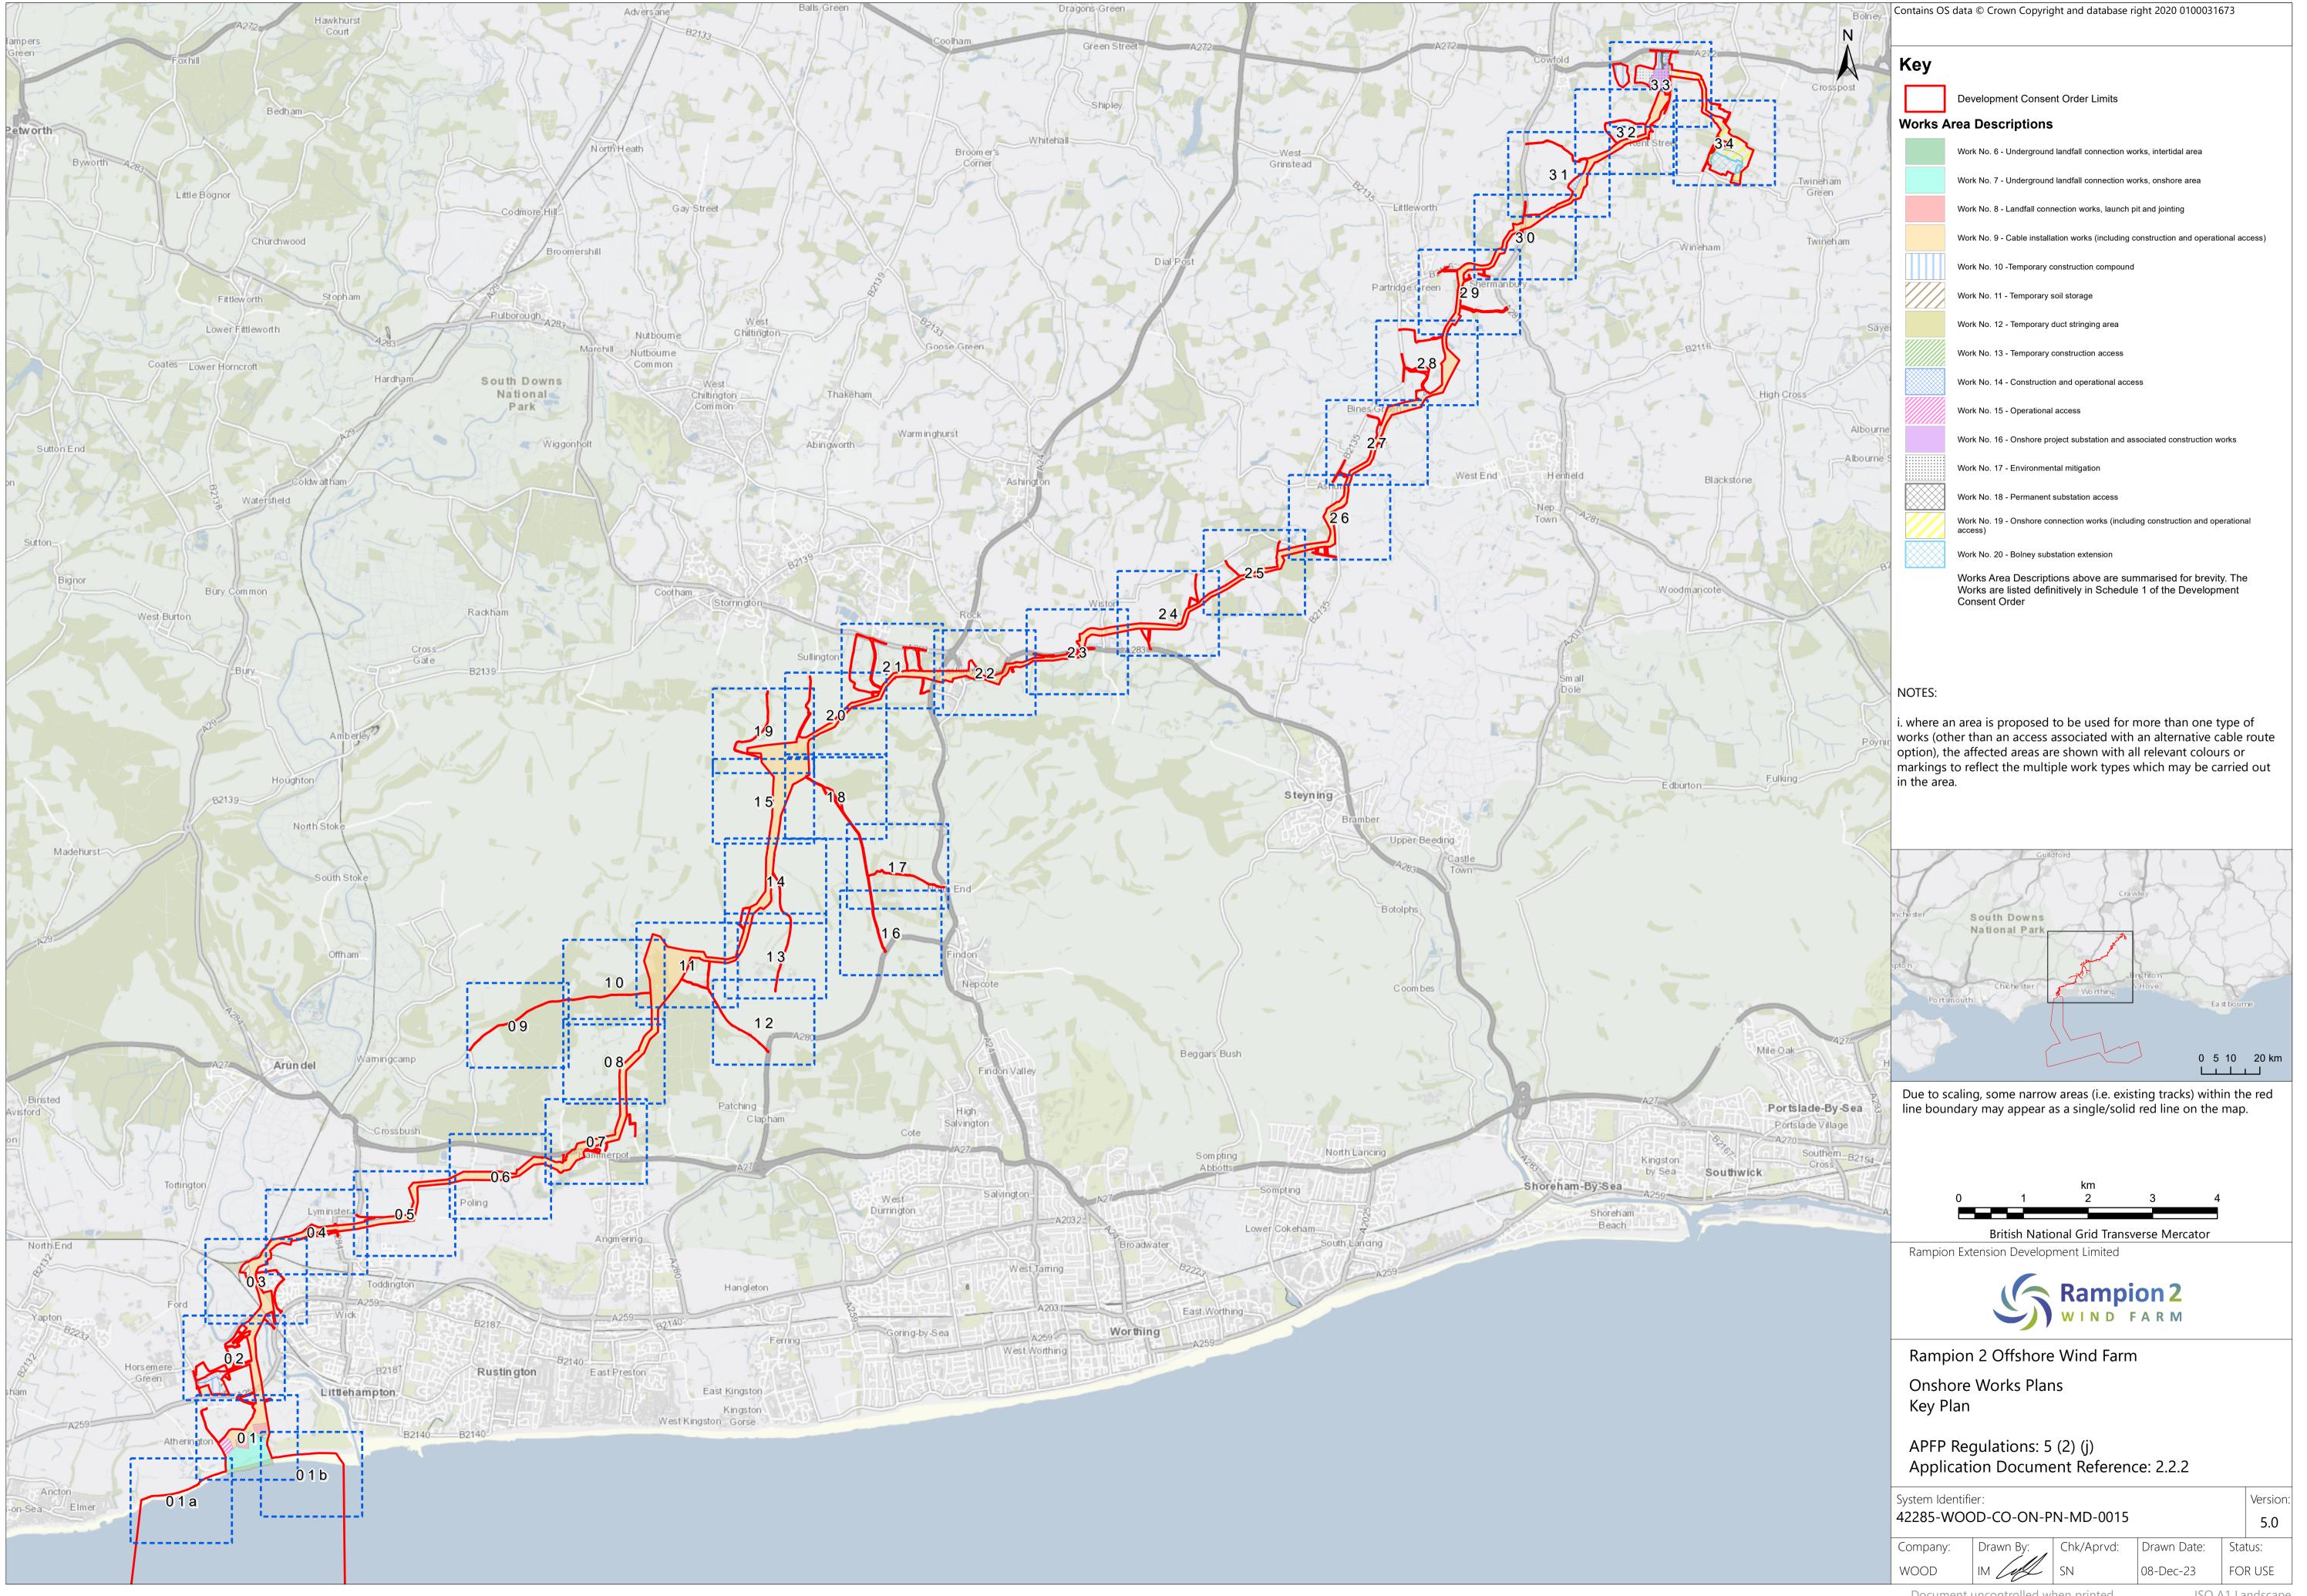

| Author             | Checked by | Approved by |
|----------|------------|-------------------------------------------------------------------------------------------------------------------------------------------------------------------|--------------------|------------|-------------|
| Α        | 04/08/2023 | Final for DCO<br>Application                                                                                                                                      | Wood UK<br>Limited | RED        | RED         |
| В        | 16/01/2024 | Amended Work No.6 include the full intertidal area shown in Land Plans and added sheets 01a and 01b. Inset added to Sheet 24 and minor amendments to text in key. | Wood UK<br>Limited | RED        | RED         |











































































Page intentionally blank