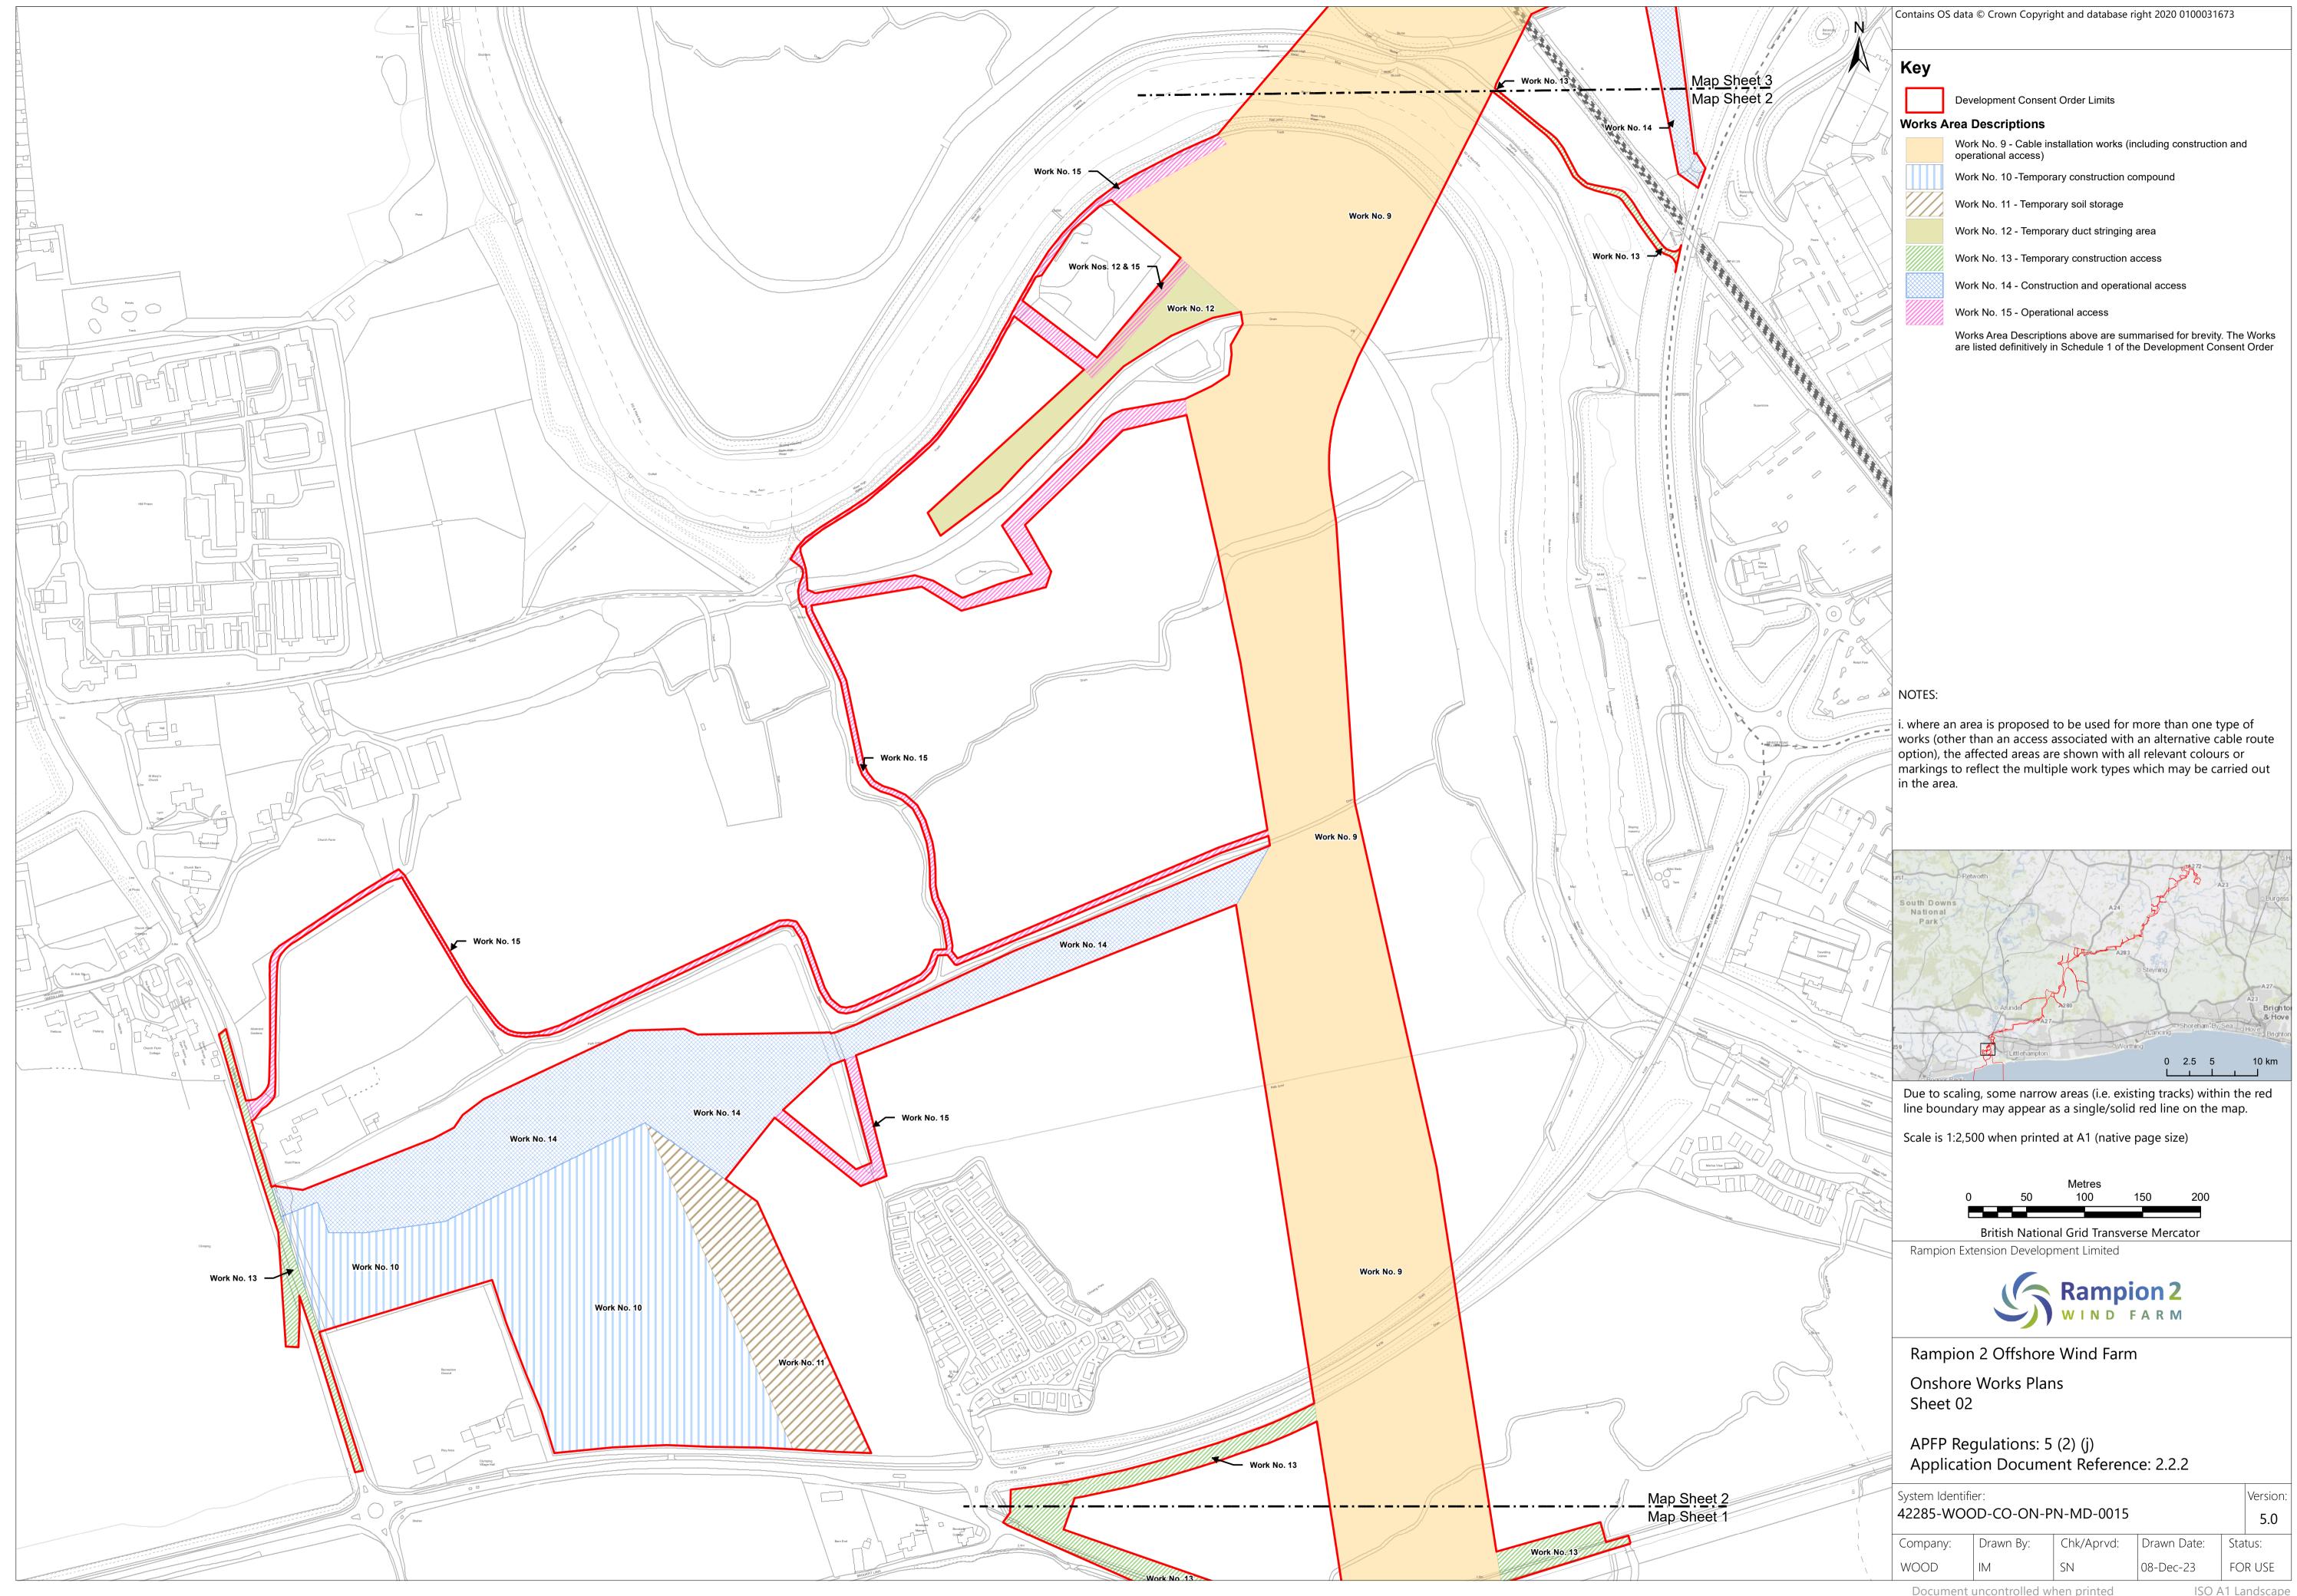

| Author             | Checked by | Approved by |
|----------|------------|-------------------------------------------------------------------------------------------------------------------------------------------------------------------|--------------------|------------|-------------|
| Α        | 04/08/2023 | Final for DCO<br>Application                                                                                                                                      | Wood UK<br>Limited | RED        | RED         |
| В        | 16/01/2024 | Amended Work No.6 include the full intertidal area shown in Land Plans and added sheets 01a and 01b. Inset added to Sheet 24 and minor amendments to text in key. | Wood UK<br>Limited | RED        | RED         |











































































Page intentionally blank